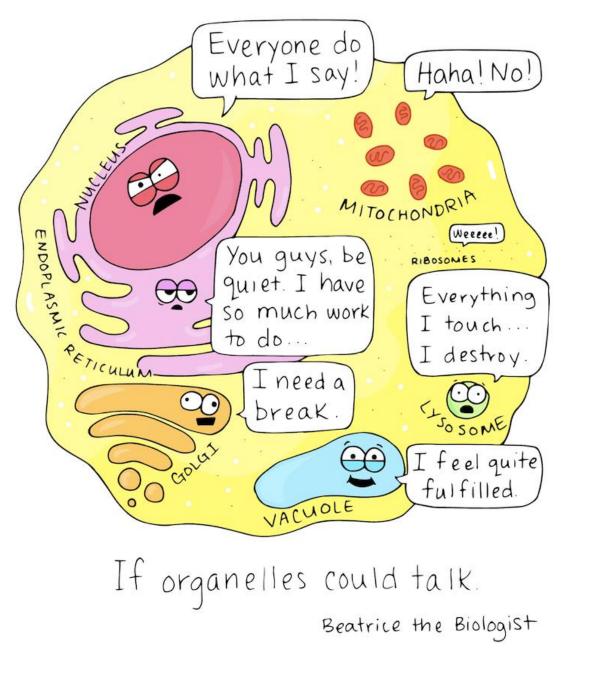

<u>Challenge question</u>: Why are the mitochondria saying, "Haha! No!"?

http://www.beatricebiologist.com/2014/03/if-organelles-could-talk/