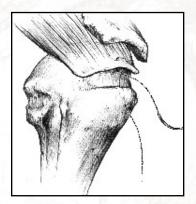

The rotator cuff is debrided back to healthy vascular tissue and mobilized as far distally as possible with the patient's arm at his side.

Using an osteotome and rongeur, a bony trough is made horizontally just cephalad to the greater tuberosity to a point where the tendon can be delivered for repair.

Number two braided polyester suture is passed up to the trough entering the bone 2cm distal to the trough.

The suture is then passed through the tendon in a mattress fashion and then brought back into the trough.