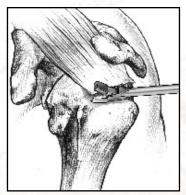

The rotator cuff is debrided back to healthy vascular tissue and mobilized as far distally as possible with the patient's arm at his side.

Using an osteotome and rongeur, a bony trough is made horizontally just cephalad to the greater tuberosity to a point where the tendon can be delivered for repair.

Number two braided polyester suture is passed up to the trough entering the bone 2cm distal to the trough.

The suture is then passed through the tendon in a mattress fashion and then brought back into the trough.