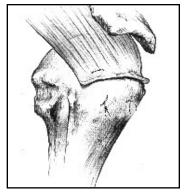

The Rotator Cuff Needle is passed through the cortex and through the trough. Occasionally a bone awl is necessary to create a small starter hole.

The number two suture is then passed through the aperture in the needle.

The Rotator Cuff Needle is then backed through the hole, bringing the suture with it.

The horizontal mattress sutures are tied over the bony bridge.

This is repeated three more times, bringing the rotator cuff firmly into the bony trough.