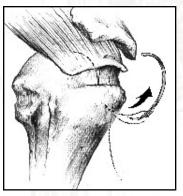

The Rotator Cuff Needle is then backed through the hole, bringing the suture with it.

The horizontal mattress sutures are tied over the bony bridge.

This is repeated three more times, bringing the rotator cuff firmly into the bony trough.