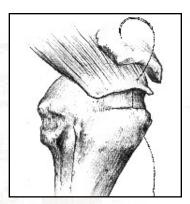

The Rotator Cuff Needle is then backed through the hole, bringing the suture with it.

The horizontal mattress sutures are tied over the bony bridge.

This is repeated three more times, bringing the rotator cuff firmly into the bony trough.