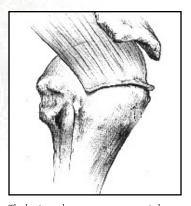

The rotator cuff is debrided back to healthy vascular tissue and mobilized as far distally as possible with the patient's arm at his side.

Using an osteotome and rongeur, a bony trough is made horizontally just cephalad to the greater tuberosity to a point where the tendon can be delivered for repair.

Number two braided polyester suture is passed up to the trough entering the bone 2cm distal to the trough.

The suture is then passed through the tendon in a mattress fashion and then brought back into the trough.