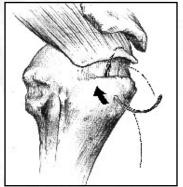

The Rotator Cuff Needle is passed through the cortex and through the trough. Occasionally a bone awl is necessary to create a small starter hole.

The number two suture is then passed through the aperture in the needle.