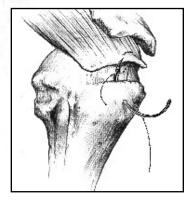

The Rotator Cuff Needle is then backed through the hole, bringing the suture with it.

The horizontal mattress sutures are tied over the bony bridge.

This is repeated three more times, bringing the rotator cuff firmly into the bony trough.