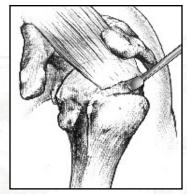

The Rotator Cuff Needle is passed through the cortex and through the trough. Occasionally a bone awl is necessary to create a small starter hole.

The number two suture is then passed through the aperture in the needle.