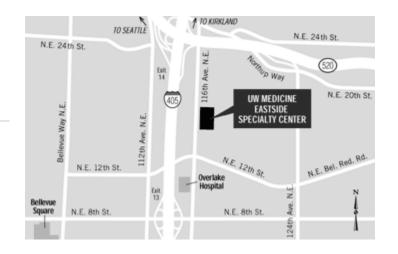

## Getting to the UW Medicine Eastside Specialty Center

## **Street Address**

1700 116th Ave. N.E. Bellevue, WA 98004 425-646-7777

## **Driving Directions**

If **heading south on I-405**, take the N.E. 8th Street Exit, heading east.

Turn left onto 116th Ave.

Travel 1/2 mile, turn right into the UW Medicine Eastside Specialty Center parking lot.

If **heading north on I-405**, take the N.E. 4th Street Exit, heading east.

Turn left onto 116th Ave. Pass N.E. 12th Street to the 6th driveway into UW Medicine Eastside Specialty Center.