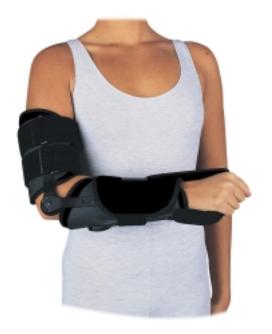

## **ROM Elbow** Deluxe

## **Ideal Application**

For post-operative immobilization and protected range of motion, the ROM Elbow Deluxe is ideal when a neutral position is desired.

## Features and Benefits

- 30° incremental settings
- · Bilateral Hinges
- · Universal application
- · Prevents supination/pronation control
- · Low-cost alternative to serial casting