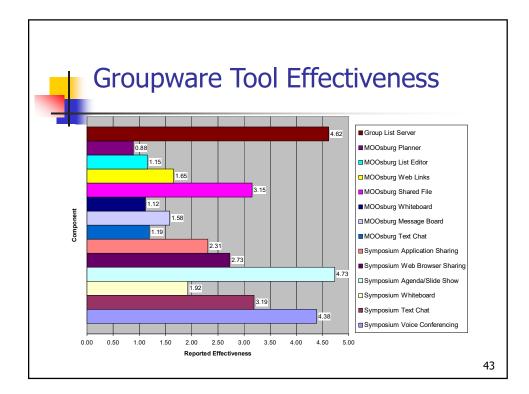

--------|---------|---------|----|
|                                                                  | Group 1 | 79.34 % | ]  |
|                                                                  | Group 2 | 77.32 % |    |
|                                                                  | Group 3 | 76.44 % |    |
|                                                                  | Group 5 | 75.96 % |    |
| Low Performance Groups                                           |         |         |    |
|                                                                  | Group 4 | 69.11 % |    |
|                                                                  | Group 6 | 66.85 % |    |
|                                                                  |         |         | 36 |