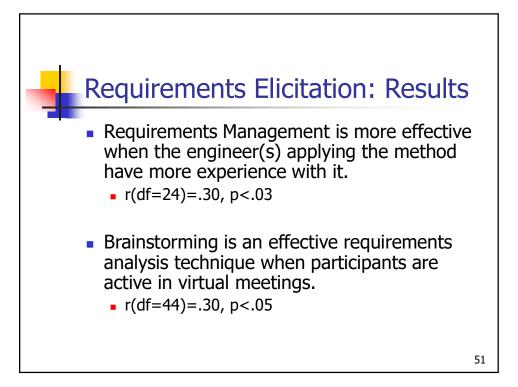

--|---------|----|
|                                                                  | Group 1 | 79.34 % | ]  |
|                                                                  | Group 2 | 77.32 % |    |
|                                                                  | Group 3 | 76.44 % |    |
|                                                                  | Group 5 | 75.96 % |    |
| Low Performance Groups                                           |         |         |    |
|                                                                  | Group 4 | 69.11 % |    |
|                                                                  | Group 6 | 66.85 % |    |
|                                                                  |         |         | 36 |