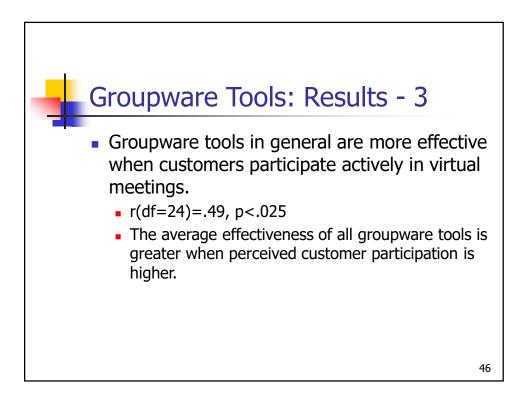

--|---------|---------|----|
|                                                                  | Group 1 | 79.34 % | ]  |
|                                                                  | Group 2 | 77.32 % |    |
|                                                                  | Group 3 | 76.44 % |    |
|                                                                  | Group 5 | 75.96 % |    |
| Low Performance Groups                                           |         |         |    |
|                                                                  | Group 4 | 69.11 % |    |
|                                                                  | Group 6 | 66.85 % |    |
|                                                                  |         |         | 36 |