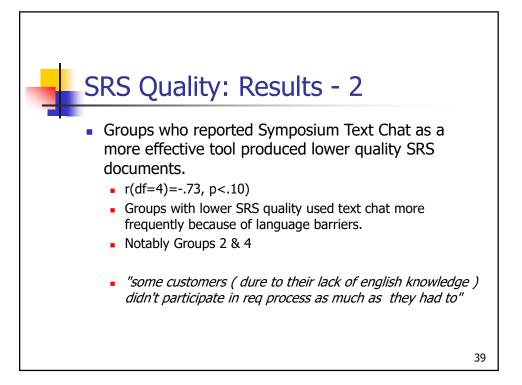

----------------|---------|---------|----|
|                                                                  | Group 1 | 79.34 % | ]  |
|                                                                  | Group 2 | 77.32 % |    |
|                                                                  | Group 3 | 76.44 % |    |
|                                                                  | Group 5 | 75.96 % |    |
| Low Performance Groups                                           |         |         |    |
|                                                                  | Group 4 | 69.11 % |    |
|                                                                  | Group 6 | 66.85 % |    |
|                                                                  |         |         | 36 |