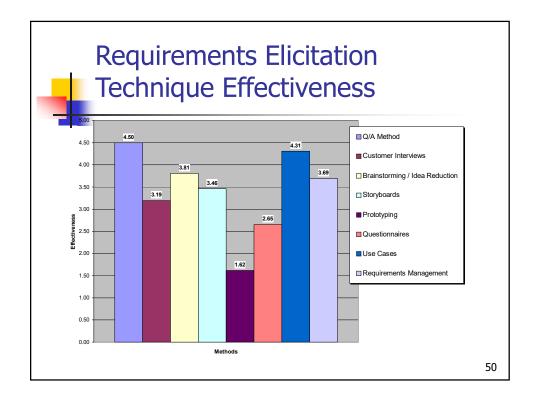

----|---------|----|
|                                                                  | Group 1 | 79.34 % | ]  |
|                                                                  | Group 2 | 77.32 % |    |
|                                                                  | Group 3 | 76.44 % |    |
|                                                                  | Group 5 | 75.96 % |    |
| Low Performance Groups                                           |         |         |    |
|                                                                  | Group 4 | 69.11 % |    |
|                                                                  | Group 6 | 66.85 % |    |
|                                                                  |         |         | 36 |