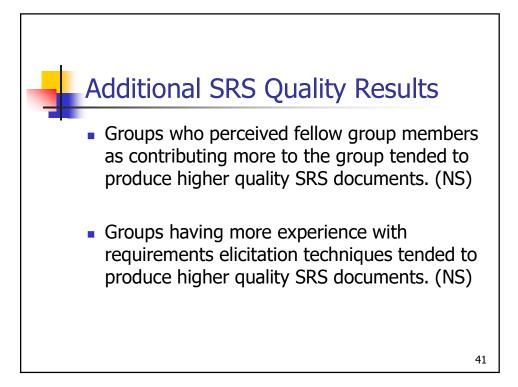

------------|---------|---------|----|
|                                                                  | Group 1 | 79.34 % | ]  |
|                                                                  | Group 2 | 77.32 % |    |
|                                                                  | Group 3 | 76.44 % |    |
|                                                                  | Group 5 | 75.96 % |    |
| Low Performance Groups                                           |         |         |    |
|                                                                  | Group 4 | 69.11 % |    |
|                                                                  | Group 6 | 66.85 % |    |
|                                                                  |         |         | 36 |