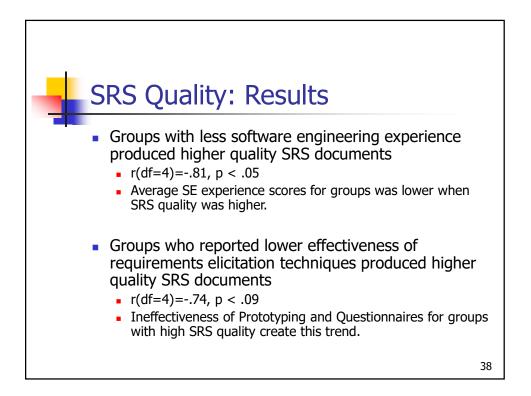

------------------|---------|---------|----|
|                                                                  | Group 1 | 79.34 % | ]  |
|                                                                  | Group 2 | 77.32 % |    |
|                                                                  | Group 3 | 76.44 % |    |
|                                                                  | Group 5 | 75.96 % |    |
| Low Performance Groups                                           |         |         |    |
|                                                                  | Group 4 | 69.11 % |    |
|                                                                  | Group 6 | 66.85 % |    |
|                                                                  |         |         | 36 |