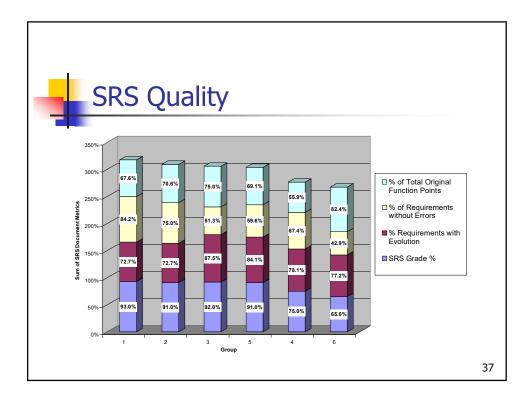

25

| <ul> <li>SRS Quality</li> <li>High Performance Groups</li> </ul> |         |         |    |
|------------------------------------------------------------------|---------|---------|----|
|                                                                  | Group 1 | 79.34 % | ]  |
|                                                                  | Group 2 | 77.32 % |    |
|                                                                  | Group 3 | 76.44 % |    |
|                                                                  | Group 5 | 75.96 % |    |
| Low Performance Groups                                           |         |         |    |
|                                                                  | Group 4 | 69.11 % |    |
|                                                                  | Group 6 | 66.85 % |    |
|                                                                  |         |         | 36 |