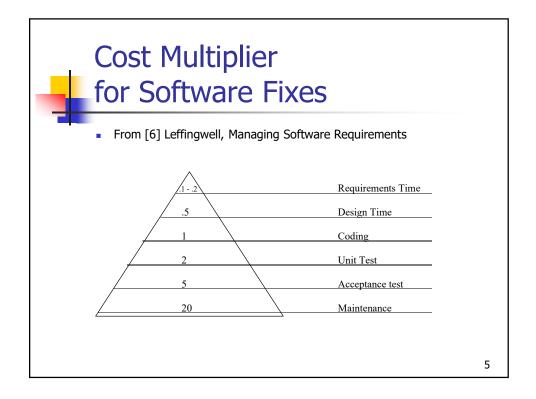

Tools and Techniques for Effective Distributed Requirements Engineering: An Empirical Study

Wes J. Lloyd

Dr. Stephen Edwards, Co-chair Dr. Mary Beth Rosson, Co-chair Dr. James D. Arthur Dr. Doug A. Bowman















































## Customer Roles

- Secretary
  - Currently in charge of scheduling at the company
  - Concerned about ease of use and job security
- Engineer
  - Technical person with ideas for system features
  - Very busy with customers
- Vice President
  - Primary concern is to keep project on budget
  - Familiar with computer buzzwords, but not their meaning

25





















| <ul> <li>SRS Quality</li> <li>High Performance Groups</li> </ul> |         |         |    |
|------------------------------------------------------------------|---------|---------|----|
|                                                                  | Group 1 | 79.34 % | ]  |
|                                                                  | Group 2 | 77.32 % |    |
|