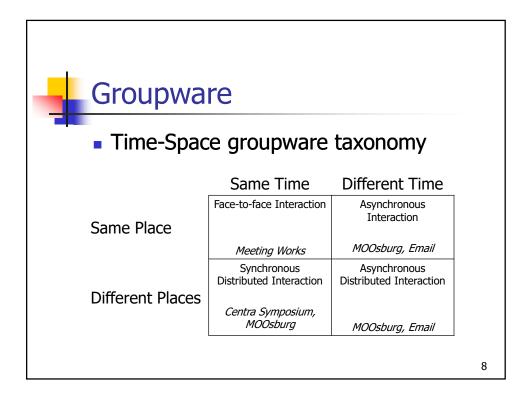

Tools and Techniques for Effective Distributed Requirements Engineering: An Empirical Study

Wes J. Lloyd

Dr. Stephen Edwards, Co-chair Dr. Mary Beth Rosson, Co-chair Dr. James D. Arthur Dr. Doug A. Bowman















































## Customer Roles

- Secretary
  - Currently in charge of scheduling at the company
  - Concerned about ease of use and job security
- Engineer
  - Technical person with ideas for system features
  - Very busy with customers
- Vice President
  - Primary concern is to keep project on budget
  - Familiar with computer buzzwords, but not their meaning

25





















| <ul> <li>SRS Quality</li> <li>High Performance Groups</li> </ul> |         |         |    |
|------------------------------------------------------------------|---------|---------|----|
|                                                                  | Group 1 | 79.34 % | ]  |
|                                                                  | Group 2 | 77.32 % |    |
|