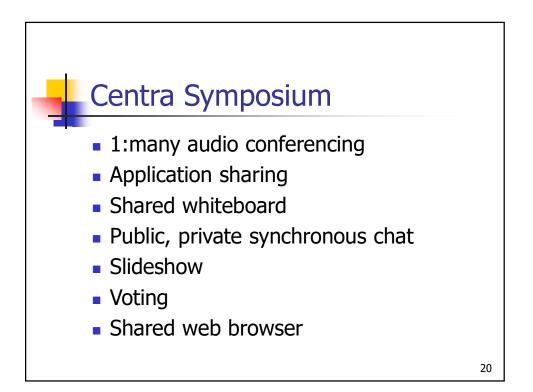

Tools and Techniques for Effective Distributed Requirements Engineering: An Empirical Study

Wes J. Lloyd

Dr. Stephen Edwards, Co-chair Dr. Mary Beth Rosson, Co-chair Dr. James D. Arthur Dr. Doug A. Bowman















































## Customer Roles

- Secretary
  - Currently in charge of scheduling at the company
  - Concerned about ease of use and job security
- Engineer
  - Technical person with ideas for system features
  - Very busy with customers
- Vice President
  - Primary concern is to keep project on budget
  - Familiar with computer buzzwords, but not their meaning

25





















| <ul> <li>SRS Quality</li> <li>High Performance Groups</li> </ul> |         |         |    |
|------------------------------------------------------------------|---------|---------|----|
|                                                                  | Group 1 | 79.34 % | ]  |
|                                                                  | Group 2 | 77.32 % |    |
|