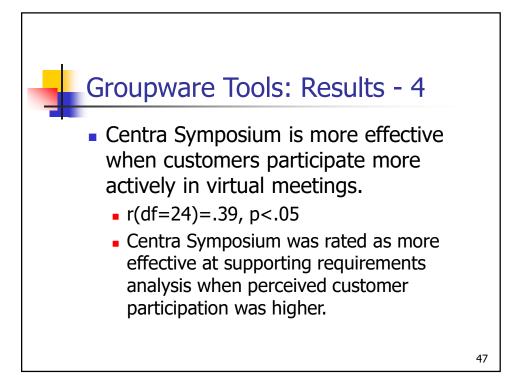

|---------|---------|----|
|                                                                  | Group 1 | 79.34 % | ]  |
|                                                                  | Group 2 | 77.32 % |    |
|                                                                  | Group 3 | 76.44 % |    |
|                                                                  | Group 5 | 75.96 % |    |
| Low Performance Groups                                           |         |         |    |
|                                                                  | Group 4 | 69.11 % |    |
|                                                                  | Group 6 | 66.85 % |    |
|                                                                  |         |         | 36 |