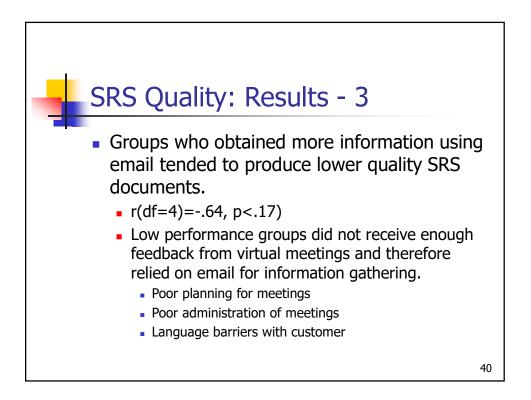

--------------|---------|---------|----|
|                                                                  | Group 1 | 79.34 % | ]  |
|                                                                  | Group 2 | 77.32 % |    |
|                                                                  | Group 3 | 76.44 % |    |
|                                                                  | Group 5 | 75.96 % |    |
| Low Performance Groups                                           |         |         |    |
|                                                                  | Group 4 | 69.11 % |    |
|                                                                  | Group 6 | 66.85 % |    |
|                                                                  |         |         | 36 |