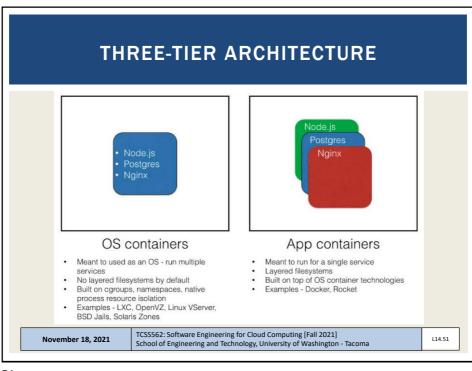

```
// SOAP REQUEST
POST /InStock HTTP/1.1
Host: www.bookshop.org
Content-Type: application/soap+xml; charset=utf-8
Content-Length: nnn
<?xml version="1.0"?>
<soap:Envelope
xmlns:soap="http://www.w3.org/2001/12/soap-envelope"
soap:encodingStyle="http://www.w3.org/2001/12/soap-
encoding">
<soap:Body xmlns:m="http://www.bookshop.org/prices">
  <m:GetBookPrice>
     <m:BookName>The Fleamarket</m:BookName>
  </m:GetBookPrice>
</soap:Body>
</soap:Envelope>
                 TCSS562: Software Engineering for Cloud Computing [Fall 2021]
School of Engineering and Technology, University of Washington - Tacoma
November 16, 2021
                                                                    L13.20
```