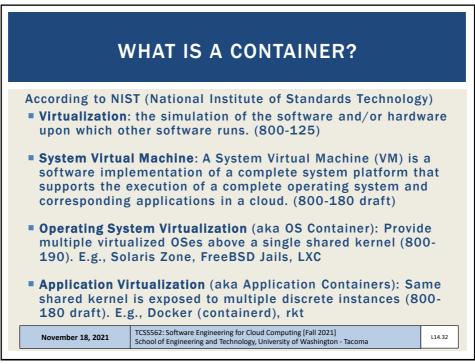

gton - Tacoma | L1: | 3.4 |





































```
// SOAP REQUEST
POST /InStock HTTP/1.1
Host: www.bookshop.org
Content-Type: application/soap+xml; charset=utf-8
Content-Length: nnn
<?xml version="1.0"?>
<soap:Envelope
xmlns:soap="http://www.w3.org/2001/12/soap-envelope"
soap:encodingStyle="http://www.w3.org/2001/12/soap-
encoding">
<soap:Body xmlns:m="http://www.bookshop.org/prices">
  <m:GetBookPrice>
     <m:BookName>The Fleamarket</m:BookName>
  </m:GetBookPrice>
</soap:Body>
</soap:Envelope>
                 TCSS562: Software Engineering for Cloud Computing [Fall 2021]
School of Engineering and Technology, University of Washington - Tacoma
November 16, 2021
                                                                    L13.20
```