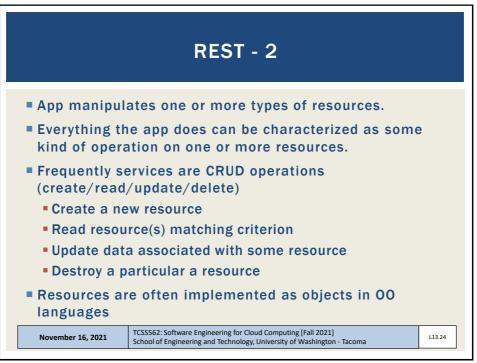

|    | 021]<br>gton - Tacoma | L1: | 3.4 |





































```
// SOAP REQUEST
POST /InStock HTTP/1.1
Host: www.bookshop.org
Content-Type: application/soap+xml; charset=utf-8
Content-Length: nnn
<?xml version="1.0"?>
<soap:Envelope
xmlns:soap="http://www.w3.org/2001/12/soap-envelope"
soap:encodingStyle="http://www.w3.org/2001/12/soap-
encoding">
<soap:Body xmlns:m="http://www.bookshop.org/prices">
  <m:GetBookPrice>
     <m:BookName>The Fleamarket</m:BookName>
  </m:GetBookPrice>
</soap:Body>
</soap:Envelope>
                 TCSS562: Software Engineering for Cloud Computing [Fall 2021]
School of Engineering and Technology, University of Washington - Tacoma
November 16, 2021
                                                                    L13.20
```