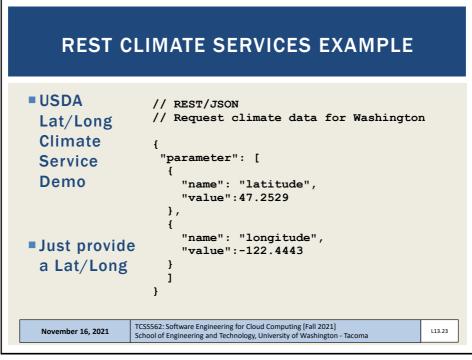

|    | 021]<br>gton - Tacoma | L1: | 3.4 |





































```
// SOAP REQUEST
POST /InStock HTTP/1.1
Host: www.bookshop.org
Content-Type: application/soap+xml; charset=utf-8
Content-Length: nnn
<?xml version="1.0"?>
<soap:Envelope
xmlns:soap="http://www.w3.org/2001/12/soap-envelope"
soap:encodingStyle="http://www.w3.org/2001/12/soap-
encoding">
<soap:Body xmlns:m="http://www.bookshop.org/prices">
  <m:GetBookPrice>
     <m:BookName>The Fleamarket</m:BookName>
  </m:GetBookPrice>
</soap:Body>
</soap:Envelope>
                 TCSS562: Software Engineering for Cloud Computing [Fall 2021]
School of Engineering and Technology, University of Washington - Tacoma
November 16, 2021
                                                                    L13.20
```