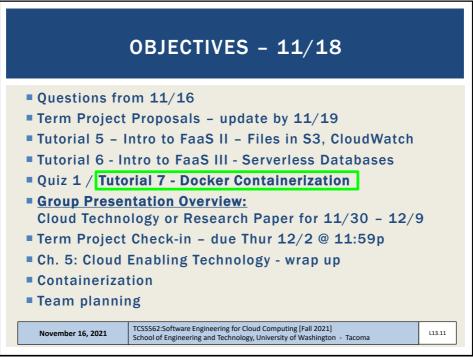

|     |
|             |                    | 1                                                                                             | 2    | 3 | 4     | 5                     | 6      | 7                   | 8      | 9  | 10                    |     |     |
|             |                    | Slow                                                                                          |      |   | J     | ust Right             |        |                     |        |    | Fast                  |     |     |
| November 16 | , 202 <sup>,</sup> | 1                                                                                             |      |   |       | e Enginee<br>ng and T |        |                     |        |    | 021]<br>gton - Tacoma | L1: | 3.4 |





































```
// SOAP REQUEST
POST /InStock HTTP/1.1
Host: www.bookshop.org
Content-Type: application/soap+xml; charset=utf-8
Content-Length: nnn
<?xml version="1.0"?>
<soap:Envelope
xmlns:soap="http://www.w3.org/2001/12/soap-envelope"
soap:encodingStyle="http://www.w3.org/2001/12/soap-
encoding">
<soap:Body xmlns:m="http://www.bookshop.org/prices">
  <m:GetBookPrice>
     <m:BookName>The Fleamarket</m:BookName>
  </m:GetBookPrice>
</soap:Body>
</soap:Envelope>
                 TCSS562: Software Engineering for Cloud Computing [Fall 2021]
School of Engineering and Technology, University of Washington - Tacoma
November 16, 2021
                                                                    L13.20
```