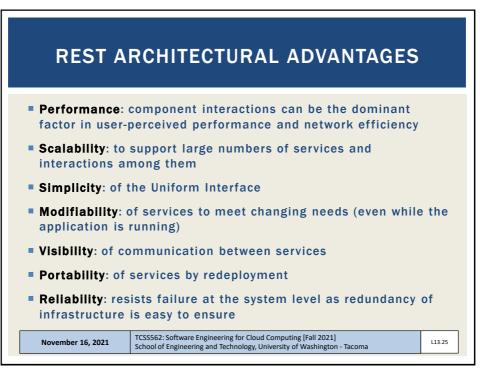

|    | 021]<br>gton - Tacoma | L1: | 3.4 |





































```
// SOAP REQUEST
POST /InStock HTTP/1.1
Host: www.bookshop.org
Content-Type: application/soap+xml; charset=utf-8
Content-Length: nnn
<?xml version="1.0"?>
<soap:Envelope
xmlns:soap="http://www.w3.org/2001/12/soap-envelope"
soap:encodingStyle="http://www.w3.org/2001/12/soap-
encoding">
<soap:Body xmlns:m="http://www.bookshop.org/prices">
  <m:GetBookPrice>
     <m:BookName>The Fleamarket</m:BookName>
  </m:GetBookPrice>
</soap:Body>
</soap:Envelope>
                 TCSS562: Software Engineering for Cloud Computing [Fall 2021]
School of Engineering and Technology, University of Washington - Tacoma
November 16, 2021
                                                                    L13.20
```