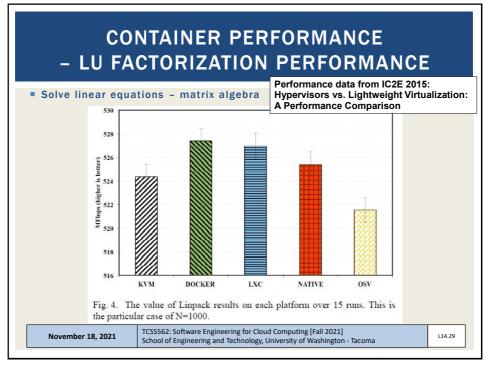

1]<br>gton - Tacoma | L1: | 3.4 |





































```
// SOAP REQUEST
POST /InStock HTTP/1.1
Host: www.bookshop.org
Content-Type: application/soap+xml; charset=utf-8
Content-Length: nnn
<?xml version="1.0"?>
<soap:Envelope
xmlns:soap="http://www.w3.org/2001/12/soap-envelope"
soap:encodingStyle="http://www.w3.org/2001/12/soap-
encoding">
<soap:Body xmlns:m="http://www.bookshop.org/prices">
  <m:GetBookPrice>
     <m:BookName>The Fleamarket</m:BookName>
  </m:GetBookPrice>
</soap:Body>
</soap:Envelope>
                 TCSS562: Software Engineering for Cloud Computing [Fall 2021]
School of Engineering and Technology, University of Washington - Tacoma
November 16, 2021
                                                                    L13.20
```