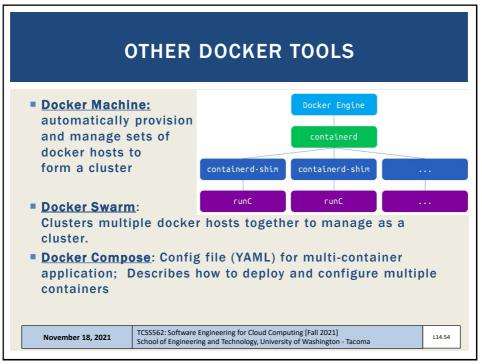

```
// SOAP REQUEST
POST /InStock HTTP/1.1
Host: www.bookshop.org
Content-Type: application/soap+xml; charset=utf-8
Content-Length: nnn
<?xml version="1.0"?>
<soap:Envelope
xmlns:soap="http://www.w3.org/2001/12/soap-envelope"
soap:encodingStyle="http://www.w3.org/2001/12/soap-
encoding">
<soap:Body xmlns:m="http://www.bookshop.org/prices">
  <m:GetBookPrice>
     <m:BookName>The Fleamarket</m:BookName>
  </m:GetBookPrice>
</soap:Body>
</soap:Envelope>
                 TCSS562: Software Engineering for Cloud Computing [Fall 2021]
School of Engineering and Technology, University of Washington - Tacoma
November 16, 2021
                                                                    L13.20
```