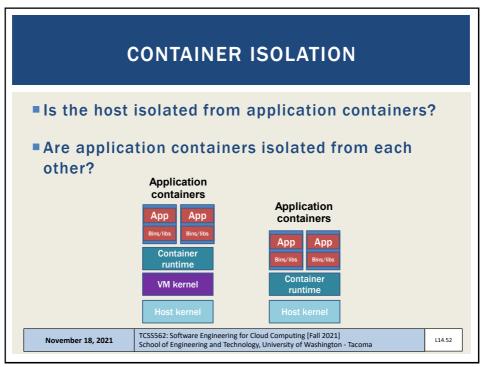

```
// SOAP REQUEST
POST /InStock HTTP/1.1
Host: www.bookshop.org
Content-Type: application/soap+xml; charset=utf-8
Content-Length: nnn
<?xml version="1.0"?>
<soap:Envelope
xmlns:soap="http://www.w3.org/2001/12/soap-envelope"
soap:encodingStyle="http://www.w3.org/2001/12/soap-
encoding">
<soap:Body xmlns:m="http://www.bookshop.org/prices">
  <m:GetBookPrice>
     <m:BookName>The Fleamarket</m:BookName>
  </m:GetBookPrice>
</soap:Body>
</soap:Envelope>
                 TCSS562: Software Engineering for Cloud Computing [Fall 2021]
School of Engineering and Technology, University of Washington - Tacoma
November 16, 2021
                                                                    L13.20
```