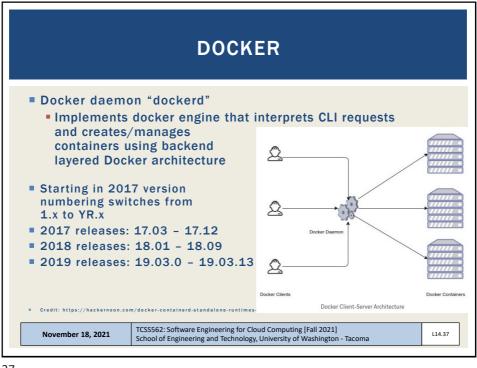

oma | L1: | 3.4 |





































```
// SOAP REQUEST
POST /InStock HTTP/1.1
Host: www.bookshop.org
Content-Type: application/soap+xml; charset=utf-8
Content-Length: nnn
<?xml version="1.0"?>
<soap:Envelope
xmlns:soap="http://www.w3.org/2001/12/soap-envelope"
soap:encodingStyle="http://www.w3.org/2001/12/soap-
encoding">
<soap:Body xmlns:m="http://www.bookshop.org/prices">
  <m:GetBookPrice>
     <m:BookName>The Fleamarket</m:BookName>
  </m:GetBookPrice>
</soap:Body>
</soap:Envelope>
                 TCSS562: Software Engineering for Cloud Computing [Fall 2021]
School of Engineering and Technology, University of Washington - Tacoma
November 16, 2021
                                                                    L13.20
```