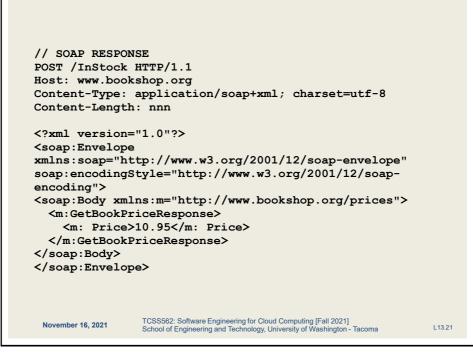

```
// SOAP REQUEST
POST /InStock HTTP/1.1
Host: www.bookshop.org
Content-Type: application/soap+xml; charset=utf-8
Content-Length: nnn
<?xml version="1.0"?>
<soap:Envelope
xmlns:soap="http://www.w3.org/2001/12/soap-envelope"
soap:encodingStyle="http://www.w3.org/2001/12/soap-
encoding">
<soap:Body xmlns:m="http://www.bookshop.org/prices">
  <m:GetBookPrice>
     <m:BookName>The Fleamarket</m:BookName>
  </m:GetBookPrice>
</soap:Body>
</soap:Envelope>
                 TCSS562: Software Engineering for Cloud Computing [Fall 2021]
School of Engineering and Technology, University of Washington - Tacoma
November 16, 2021
                                                                    L13.20
```