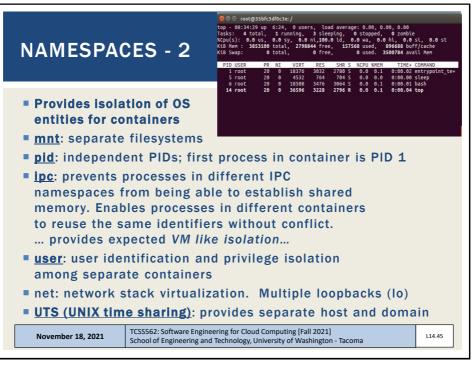

|





































```
// SOAP REQUEST
POST /InStock HTTP/1.1
Host: www.bookshop.org
Content-Type: application/soap+xml; charset=utf-8
Content-Length: nnn
<?xml version="1.0"?>
<soap:Envelope
xmlns:soap="http://www.w3.org/2001/12/soap-envelope"
soap:encodingStyle="http://www.w3.org/2001/12/soap-
encoding">
<soap:Body xmlns:m="http://www.bookshop.org/prices">
  <m:GetBookPrice>
     <m:BookName>The Fleamarket</m:BookName>
  </m:GetBookPrice>
</soap:Body>
</soap:Envelope>
                 TCSS562: Software Engineering for Cloud Computing [Fall 2021]
School of Engineering and Technology, University of Washington - Tacoma
November 16, 2021
                                                                    L13.20
```