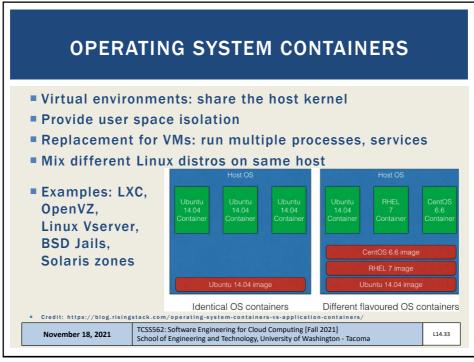

on - Tacoma | L1: | 3.4 |





































```
// SOAP REQUEST
POST /InStock HTTP/1.1
Host: www.bookshop.org
Content-Type: application/soap+xml; charset=utf-8
Content-Length: nnn
<?xml version="1.0"?>
<soap:Envelope
xmlns:soap="http://www.w3.org/2001/12/soap-envelope"
soap:encodingStyle="http://www.w3.org/2001/12/soap-
encoding">
<soap:Body xmlns:m="http://www.bookshop.org/prices">
  <m:GetBookPrice>
     <m:BookName>The Fleamarket</m:BookName>
  </m:GetBookPrice>
</soap:Body>
</soap:Envelope>
                 TCSS562: Software Engineering for Cloud Computing [Fall 2021]
School of Engineering and Technology, University of Washington - Tacoma
November 16, 2021
                                                                    L13.20
```