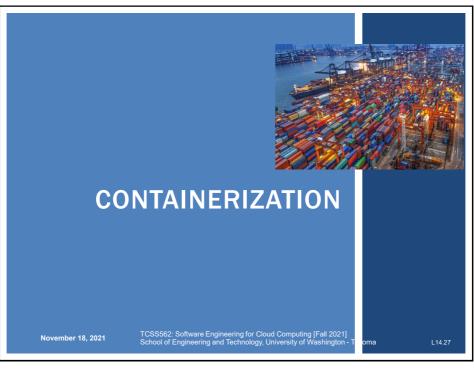

| 021]<br>gton - Tacoma | L1: | 3.4 |





































```
// SOAP REQUEST
POST /InStock HTTP/1.1
Host: www.bookshop.org
Content-Type: application/soap+xml; charset=utf-8
Content-Length: nnn
<?xml version="1.0"?>
<soap:Envelope
xmlns:soap="http://www.w3.org/2001/12/soap-envelope"
soap:encodingStyle="http://www.w3.org/2001/12/soap-
encoding">
<soap:Body xmlns:m="http://www.bookshop.org/prices">
  <m:GetBookPrice>
     <m:BookName>The Fleamarket</m:BookName>
  </m:GetBookPrice>
</soap:Body>
</soap:Envelope>
                 TCSS562: Software Engineering for Cloud Computing [Fall 2021]
School of Engineering and Technology, University of Washington - Tacoma
November 16, 2021
                                                                    L13.20
```