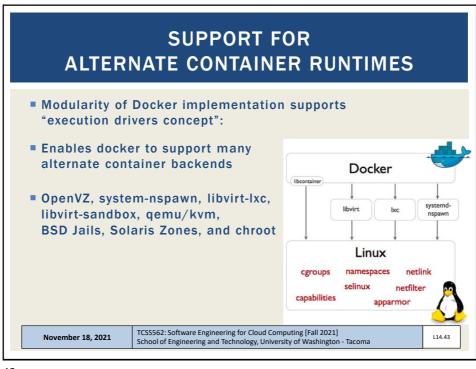

3.4 |





































```
// SOAP REQUEST
POST /InStock HTTP/1.1
Host: www.bookshop.org
Content-Type: application/soap+xml; charset=utf-8
Content-Length: nnn
<?xml version="1.0"?>
<soap:Envelope
xmlns:soap="http://www.w3.org/2001/12/soap-envelope"
soap:encodingStyle="http://www.w3.org/2001/12/soap-
encoding">
<soap:Body xmlns:m="http://www.bookshop.org/prices">
  <m:GetBookPrice>
     <m:BookName>The Fleamarket</m:BookName>
  </m:GetBookPrice>
</soap:Body>
</soap:Envelope>
                 TCSS562: Software Engineering for Cloud Computing [Fall 2021]
School of Engineering and Technology, University of Washington - Tacoma
November 16, 2021
                                                                    L13.20
```