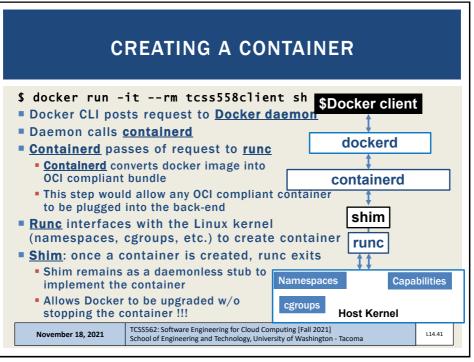

: | 3.4 |





































```
// SOAP REQUEST
POST /InStock HTTP/1.1
Host: www.bookshop.org
Content-Type: application/soap+xml; charset=utf-8
Content-Length: nnn
<?xml version="1.0"?>
<soap:Envelope
xmlns:soap="http://www.w3.org/2001/12/soap-envelope"
soap:encodingStyle="http://www.w3.org/2001/12/soap-
encoding">
<soap:Body xmlns:m="http://www.bookshop.org/prices">
  <m:GetBookPrice>
     <m:BookName>The Fleamarket</m:BookName>
  </m:GetBookPrice>
</soap:Body>
</soap:Envelope>
                 TCSS562: Software Engineering for Cloud Computing [Fall 2021]
School of Engineering and Technology, University of Washington - Tacoma
November 16, 2021
                                                                    L13.20
```