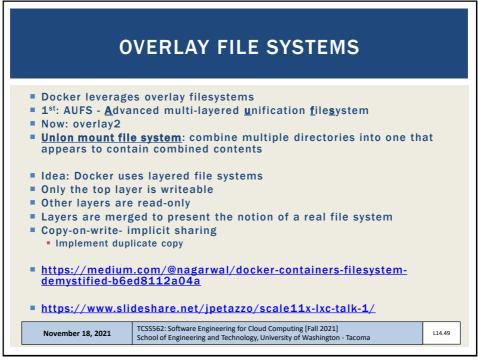

```
// SOAP REQUEST
POST /InStock HTTP/1.1
Host: www.bookshop.org
Content-Type: application/soap+xml; charset=utf-8
Content-Length: nnn
<?xml version="1.0"?>
<soap:Envelope
xmlns:soap="http://www.w3.org/2001/12/soap-envelope"
soap:encodingStyle="http://www.w3.org/2001/12/soap-
encoding">
<soap:Body xmlns:m="http://www.bookshop.org/prices">
  <m:GetBookPrice>
     <m:BookName>The Fleamarket</m:BookName>
  </m:GetBookPrice>
</soap:Body>
</soap:Envelope>
                 TCSS562: Software Engineering for Cloud Computing [Fall 2021]
School of Engineering and Technology, University of Washington - Tacoma
November 16, 2021
                                                                    L13.20
```