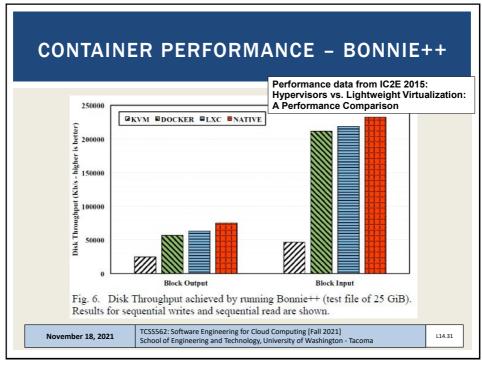

r>gton - Tacoma | L1: | 3.4 |





































```
// SOAP REQUEST
POST /InStock HTTP/1.1
Host: www.bookshop.org
Content-Type: application/soap+xml; charset=utf-8
Content-Length: nnn
<?xml version="1.0"?>
<soap:Envelope
xmlns:soap="http://www.w3.org/2001/12/soap-envelope"
soap:encodingStyle="http://www.w3.org/2001/12/soap-
encoding">
<soap:Body xmlns:m="http://www.bookshop.org/prices">
  <m:GetBookPrice>
     <m:BookName>The Fleamarket</m:BookName>
  </m:GetBookPrice>
</soap:Body>
</soap:Envelope>
                 TCSS562: Software Engineering for Cloud Computing [Fall 2021]
School of Engineering and Technology, University of Washington - Tacoma
November 16, 2021
                                                                    L13.20
```