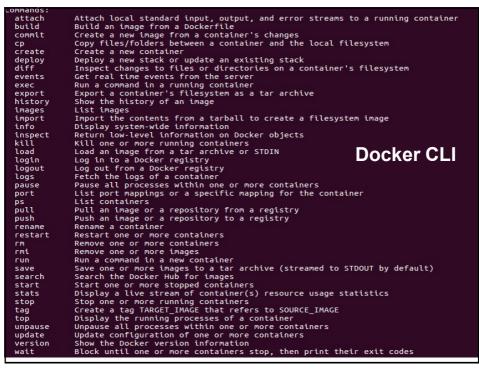

```
// SOAP REQUEST
POST /InStock HTTP/1.1
Host: www.bookshop.org
Content-Type: application/soap+xml; charset=utf-8
Content-Length: nnn
<?xml version="1.0"?>
<soap:Envelope
xmlns:soap="http://www.w3.org/2001/12/soap-envelope"
soap:encodingStyle="http://www.w3.org/2001/12/soap-
encoding">
<soap:Body xmlns:m="http://www.bookshop.org/prices">
  <m:GetBookPrice>
     <m:BookName>The Fleamarket</m:BookName>
  </m:GetBookPrice>
</soap:Body>
</soap:Envelope>
                 TCSS562: Software Engineering for Cloud Computing [Fall 2021]
School of Engineering and Technology, University of Washington - Tacoma
November 16, 2021
                                                                    L13.20
```