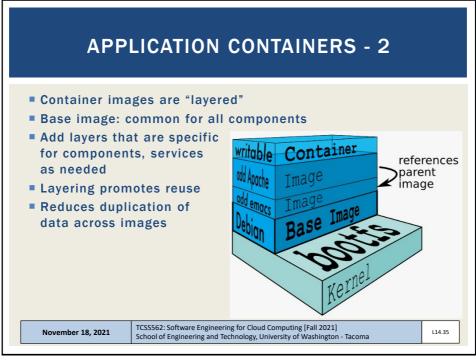

Tacoma | L1: | 3.4 |





































```
// SOAP REQUEST
POST /InStock HTTP/1.1
Host: www.bookshop.org
Content-Type: application/soap+xml; charset=utf-8
Content-Length: nnn
<?xml version="1.0"?>
<soap:Envelope
xmlns:soap="http://www.w3.org/2001/12/soap-envelope"
soap:encodingStyle="http://www.w3.org/2001/12/soap-
encoding">
<soap:Body xmlns:m="http://www.bookshop.org/prices">
  <m:GetBookPrice>
     <m:BookName>The Fleamarket</m:BookName>
  </m:GetBookPrice>
</soap:Body>
</soap:Envelope>
                 TCSS562: Software Engineering for Cloud Computing [Fall 2021]
School of Engineering and Technology, University of Washington - Tacoma
November 16, 2021
                                                                    L13.20
```