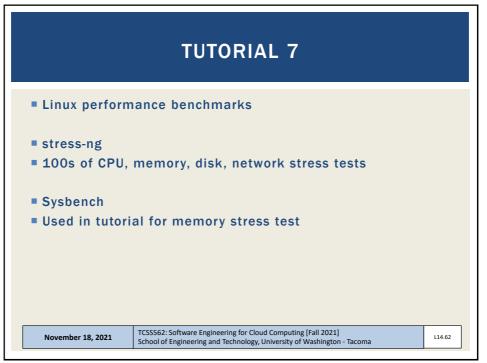

```
// SOAP REQUEST
POST /InStock HTTP/1.1
Host: www.bookshop.org
Content-Type: application/soap+xml; charset=utf-8
Content-Length: nnn
<?xml version="1.0"?>
<soap:Envelope
xmlns:soap="http://www.w3.org/2001/12/soap-envelope"
soap:encodingStyle="http://www.w3.org/2001/12/soap-
encoding">
<soap:Body xmlns:m="http://www.bookshop.org/prices">
  <m:GetBookPrice>
     <m:BookName>The Fleamarket</m:BookName>
  </m:GetBookPrice>
</soap:Body>
</soap:Envelope>
                 TCSS562: Software Engineering for Cloud Computing [Fall 2021]
School of Engineering and Technology, University of Washington - Tacoma
November 16, 2021
                                                                    L13.20
```