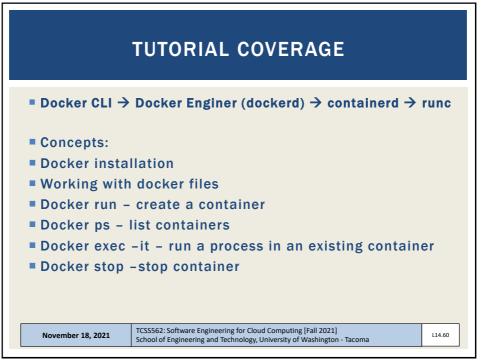

```
// SOAP REQUEST
POST /InStock HTTP/1.1
Host: www.bookshop.org
Content-Type: application/soap+xml; charset=utf-8
Content-Length: nnn
<?xml version="1.0"?>
<soap:Envelope
xmlns:soap="http://www.w3.org/2001/12/soap-envelope"
soap:encodingStyle="http://www.w3.org/2001/12/soap-
encoding">
<soap:Body xmlns:m="http://www.bookshop.org/prices">
  <m:GetBookPrice>
     <m:BookName>The Fleamarket</m:BookName>
  </m:GetBookPrice>
</soap:Body>
</soap:Envelope>
                 TCSS562: Software Engineering for Cloud Computing [Fall 2021]
School of Engineering and Technology, University of Washington - Tacoma
November 16, 2021
                                                                    L13.20
```