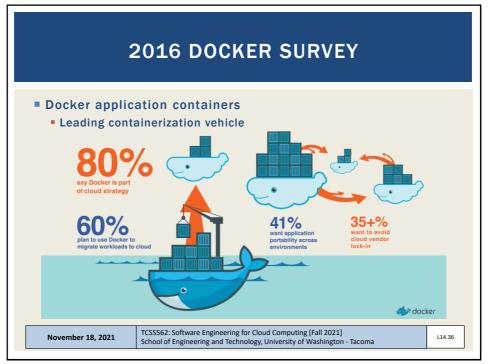

acoma | L1: | 3.4 |





































```
// SOAP REQUEST
POST /InStock HTTP/1.1
Host: www.bookshop.org
Content-Type: application/soap+xml; charset=utf-8
Content-Length: nnn
<?xml version="1.0"?>
<soap:Envelope
xmlns:soap="http://www.w3.org/2001/12/soap-envelope"
soap:encodingStyle="http://www.w3.org/2001/12/soap-
encoding">
<soap:Body xmlns:m="http://www.bookshop.org/prices">
  <m:GetBookPrice>
     <m:BookName>The Fleamarket</m:BookName>
  </m:GetBookPrice>
</soap:Body>
</soap:Envelope>
                 TCSS562: Software Engineering for Cloud Computing [Fall 2021]
School of Engineering and Technology, University of Washington - Tacoma
November 16, 2021
                                                                    L13.20
```