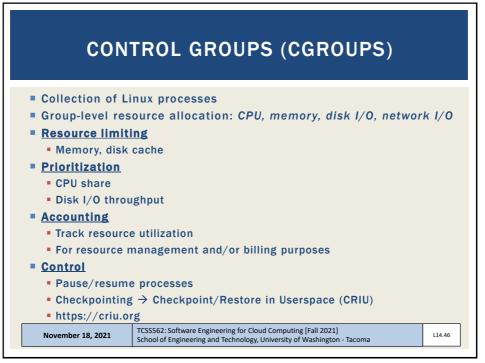

```
// SOAP REQUEST
POST /InStock HTTP/1.1
Host: www.bookshop.org
Content-Type: application/soap+xml; charset=utf-8
Content-Length: nnn
<?xml version="1.0"?>
<soap:Envelope
xmlns:soap="http://www.w3.org/2001/12/soap-envelope"
soap:encodingStyle="http://www.w3.org/2001/12/soap-
encoding">
<soap:Body xmlns:m="http://www.bookshop.org/prices">
  <m:GetBookPrice>
     <m:BookName>The Fleamarket</m:BookName>
  </m:GetBookPrice>
</soap:Body>
</soap:Envelope>
                 TCSS562: Software Engineering for Cloud Computing [Fall 2021]
School of Engineering and Technology, University of Washington - Tacoma
November 16, 2021
                                                                    L13.20
```