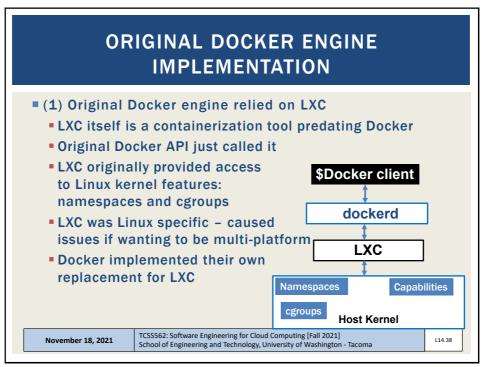

a | L1: | 3.4 |





































```
// SOAP REQUEST
POST /InStock HTTP/1.1
Host: www.bookshop.org
Content-Type: application/soap+xml; charset=utf-8
Content-Length: nnn
<?xml version="1.0"?>
<soap:Envelope
xmlns:soap="http://www.w3.org/2001/12/soap-envelope"
soap:encodingStyle="http://www.w3.org/2001/12/soap-
encoding">
<soap:Body xmlns:m="http://www.bookshop.org/prices">
  <m:GetBookPrice>
     <m:BookName>The Fleamarket</m:BookName>
  </m:GetBookPrice>
</soap:Body>
</soap:Envelope>
                 TCSS562: Software Engineering for Cloud Computing [Fall 2021]
School of Engineering and Technology, University of Washington - Tacoma
November 16, 2021
                                                                    L13.20
```