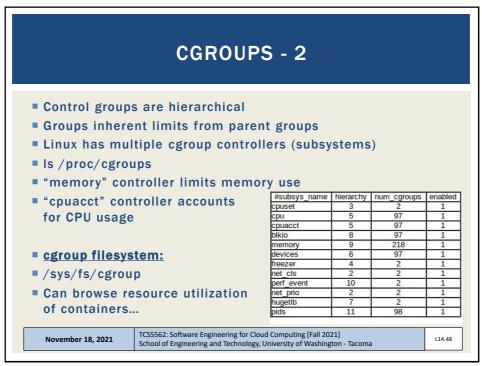

```
// SOAP REQUEST
POST /InStock HTTP/1.1
Host: www.bookshop.org
Content-Type: application/soap+xml; charset=utf-8
Content-Length: nnn
<?xml version="1.0"?>
<soap:Envelope
xmlns:soap="http://www.w3.org/2001/12/soap-envelope"
soap:encodingStyle="http://www.w3.org/2001/12/soap-
encoding">
<soap:Body xmlns:m="http://www.bookshop.org/prices">
  <m:GetBookPrice>
     <m:BookName>The Fleamarket</m:BookName>
  </m:GetBookPrice>
</soap:Body>
</soap:Envelope>
                 TCSS562: Software Engineering for Cloud Computing [Fall 2021]
School of Engineering and Technology, University of Washington - Tacoma
November 16, 2021
                                                                    L13.20
```