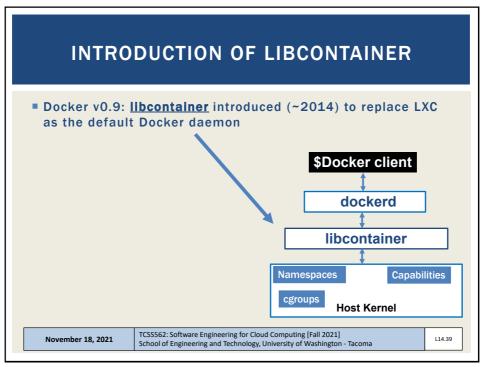

| L1: | 3.4 |





































```
// SOAP REQUEST
POST /InStock HTTP/1.1
Host: www.bookshop.org
Content-Type: application/soap+xml; charset=utf-8
Content-Length: nnn
<?xml version="1.0"?>
<soap:Envelope
xmlns:soap="http://www.w3.org/2001/12/soap-envelope"
soap:encodingStyle="http://www.w3.org/2001/12/soap-
encoding">
<soap:Body xmlns:m="http://www.bookshop.org/prices">
  <m:GetBookPrice>
     <m:BookName>The Fleamarket</m:BookName>
  </m:GetBookPrice>
</soap:Body>
</soap:Envelope>
                 TCSS562: Software Engineering for Cloud Computing [Fall 2021]
School of Engineering and Technology, University of Washington - Tacoma
November 16, 2021
                                                                    L13.20
```