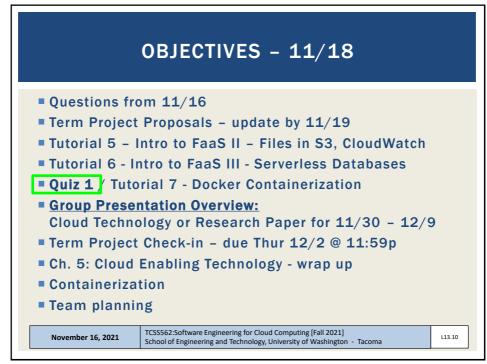

|     |     |
|             |                    | 1                                                                                             | 2    | 3 | 4     | 5                     | 6      | 7                   | 8      | 9  | 10                    |     |     |
|             |                    | Slow                                                                                          |      |   | J     | ust Right             |        |                     |        |    | Fast                  |     |     |
| November 16 | , 202 <sup>,</sup> | 1                                                                                             |      |   |       | e Enginee<br>ng and T |        |                     |        |    | 021]<br>gton - Tacoma | L1: | 3.4 |





































```
// SOAP REQUEST
POST /InStock HTTP/1.1
Host: www.bookshop.org
Content-Type: application/soap+xml; charset=utf-8
Content-Length: nnn
<?xml version="1.0"?>
<soap:Envelope
xmlns:soap="http://www.w3.org/2001/12/soap-envelope"
soap:encodingStyle="http://www.w3.org/2001/12/soap-
encoding">
<soap:Body xmlns:m="http://www.bookshop.org/prices">
  <m:GetBookPrice>
     <m:BookName>The Fleamarket</m:BookName>
  </m:GetBookPrice>
</soap:Body>
</soap:Envelope>
                 TCSS562: Software Engineering for Cloud Computing [Fall 2021]
School of Engineering and Technology, University of Washington - Tacoma
November 16, 2021
                                                                    L13.20
```