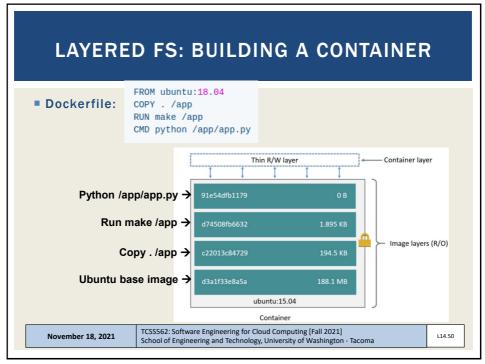

```
// SOAP REQUEST
POST /InStock HTTP/1.1
Host: www.bookshop.org
Content-Type: application/soap+xml; charset=utf-8
Content-Length: nnn
<?xml version="1.0"?>
<soap:Envelope
xmlns:soap="http://www.w3.org/2001/12/soap-envelope"
soap:encodingStyle="http://www.w3.org/2001/12/soap-
encoding">
<soap:Body xmlns:m="http://www.bookshop.org/prices">
  <m:GetBookPrice>
     <m:BookName>The Fleamarket</m:BookName>
  </m:GetBookPrice>
</soap:Body>
</soap:Envelope>
                 TCSS562: Software Engineering for Cloud Computing [Fall 2021]
School of Engineering and Technology, University of Washington - Tacoma
November 16, 2021
                                                                    L13.20
```