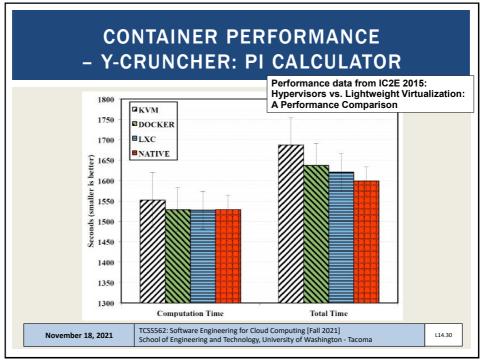

<br>gton - Tacoma | L1: | 3.4 |





































```
// SOAP REQUEST
POST /InStock HTTP/1.1
Host: www.bookshop.org
Content-Type: application/soap+xml; charset=utf-8
Content-Length: nnn
<?xml version="1.0"?>
<soap:Envelope
xmlns:soap="http://www.w3.org/2001/12/soap-envelope"
soap:encodingStyle="http://www.w3.org/2001/12/soap-
encoding">
<soap:Body xmlns:m="http://www.bookshop.org/prices">
  <m:GetBookPrice>
     <m:BookName>The Fleamarket</m:BookName>
  </m:GetBookPrice>
</soap:Body>
</soap:Envelope>
                 TCSS562: Software Engineering for Cloud Computing [Fall 2021]
School of Engineering and Technology, University of Washington - Tacoma
November 16, 2021
                                                                    L13.20
```