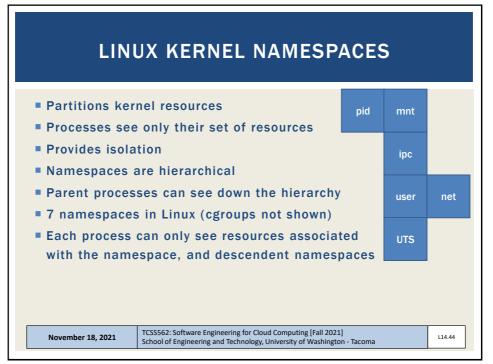

4 |





































```
// SOAP REQUEST
POST /InStock HTTP/1.1
Host: www.bookshop.org
Content-Type: application/soap+xml; charset=utf-8
Content-Length: nnn
<?xml version="1.0"?>
<soap:Envelope
xmlns:soap="http://www.w3.org/2001/12/soap-envelope"
soap:encodingStyle="http://www.w3.org/2001/12/soap-
encoding">
<soap:Body xmlns:m="http://www.bookshop.org/prices">
  <m:GetBookPrice>
     <m:BookName>The Fleamarket</m:BookName>
  </m:GetBookPrice>
</soap:Body>
</soap:Envelope>
                 TCSS562: Software Engineering for Cloud Computing [Fall 2021]
School of Engineering and Technology, University of Washington - Tacoma
November 16, 2021
                                                                    L13.20
```