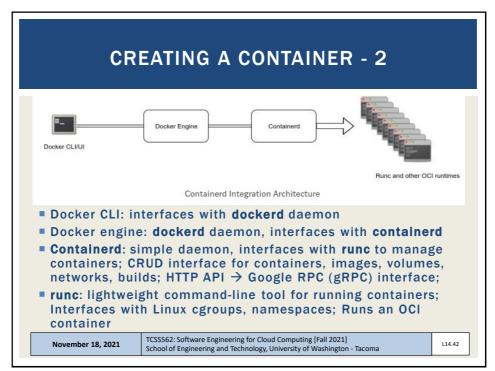

| 3.4 |





































```
// SOAP REQUEST
POST /InStock HTTP/1.1
Host: www.bookshop.org
Content-Type: application/soap+xml; charset=utf-8
Content-Length: nnn
<?xml version="1.0"?>
<soap:Envelope
xmlns:soap="http://www.w3.org/2001/12/soap-envelope"
soap:encodingStyle="http://www.w3.org/2001/12/soap-
encoding">
<soap:Body xmlns:m="http://www.bookshop.org/prices">
  <m:GetBookPrice>
     <m:BookName>The Fleamarket</m:BookName>
  </m:GetBookPrice>
</soap:Body>
</soap:Envelope>
                 TCSS562: Software Engineering for Cloud Computing [Fall 2021]
School of Engineering and Technology, University of Washington - Tacoma
November 16, 2021
                                                                    L13.20
```