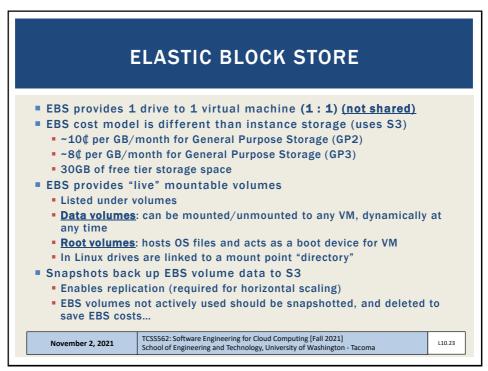

|              |            |           |                    |           |          |          |          |                     |
| D | Quest            | ion 2        |            |           |                    |           |          |          |          | 0.5 pt              |
|   | Please           | rate the     | pace of    | today's   | class:             |           |          |          |          |                     |
|   | 1                | 2            | 3          | 4         | 5                  | 6         | 7        | 8        | 9        | 10                  |
|   | Slow             |              |            | J         | ust Right          |           |          |          |          | Fast                |



















































| ELASTIC FILE SYSTEM (EFS) - 2                                                                                                                         |                                       |     |                                        |                                                      |  |  |  |  |
|-------------------------------------------------------------------------------------------------------------------------------------------------------|---------------------------------------|-----|----------------------------------------|------------------------------------------------------|--|--|--|--|
| <ul> <li>Burstable Throughput Rates</li> <li>Throughput rates: baseline vs burst</li> <li>Credit model for bursting: maximum burst per day</li> </ul> |