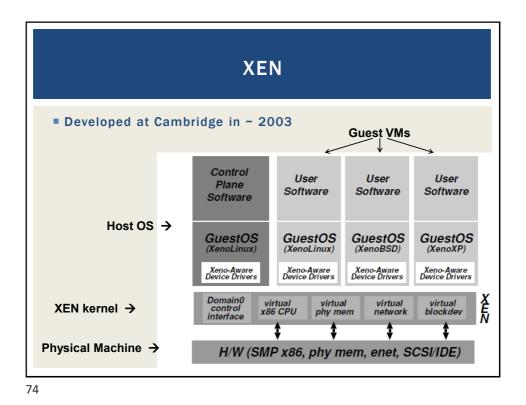

| 50.0%                                                |  |  |  |  |
| 3072                                                                                                                                                  | 150.0                                 | 300 | 720                                    | 50.0%                                                |  |  |  |  |
| 4096                                                                                                                                                  | 200.0                                 | 400 | 720                                    | 50.0%                                                |  |  |  |  |

















































































































































































```
// SOAP RESPONSE
POST /InStock HTTP/1.1
Host: www.bookshop.org
Content-Type: application/soap+xml; charset=utf-8
Content-Length: nnn
<?xml version="1.0"?>
<soap:Envelope
xmlns:soap="http://www.w3.org/2001/12/soap-envelope"
soap:encodingStyle="http://www.w3.org/2001/12/soap-
encoding">
<soap:Body xmlns:m="http://www.bookshop.org/prices">
  <m:GetBookPriceResponse>
     <m: Price>10.95</m: Price>
  </m:GetBookPriceResponse>
</soap:Body>
</soap:Envelope>
                   TCSS562: Software Engineering for Cloud Computing [Fall 2021]
School of Engineering and Technology, University of Washington - Tacoma
                                                                     L10.10
  November 2, 2021
```



107