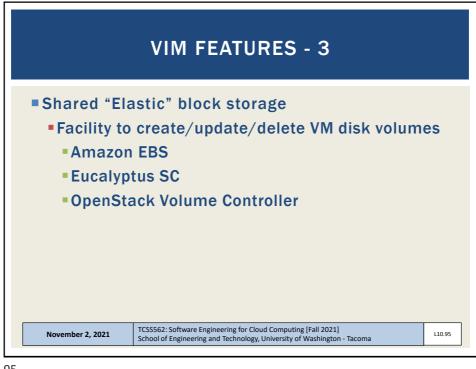

|  |  |  |  |
| 3072                                                                                                                                                  | 150.0                                 | 300 | 720                                    | 50.0%                                                |  |  |  |  |
| 4096                                                                                                                                                  | 200.0                                 | 400 | 720                                    | 50.0%                                                |  |  |  |  |

















































































































































































```
// SOAP RESPONSE
POST /InStock HTTP/1.1
Host: www.bookshop.org
Content-Type: application/soap+xml; charset=utf-8
Content-Length: nnn
<?xml version="1.0"?>
<soap:Envelope
xmlns:soap="http://www.w3.org/2001/12/soap-envelope"
soap:encodingStyle="http://www.w3.org/2001/12/soap-
encoding">
<soap:Body xmlns:m="http://www.bookshop.org/prices">
  <m:GetBookPriceResponse>
     <m: Price>10.95</m: Price>
  </m:GetBookPriceResponse>
</soap:Body>
</soap:Envelope>
                   TCSS562: Software Engineering for Cloud Computing [Fall 2021]
School of Engineering and Technology, University of Washington - Tacoma
                                                                     L10.10
  November 2, 2021
```



107