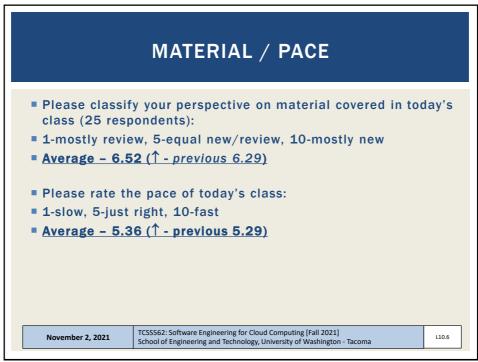

| D | Quest            | ion 1        |            |           |                    |           |          |          |          | 0.5 pt              |
|---|------------------|--------------|------------|-----------|--------------------|-----------|----------|----------|----------|---------------------|
|   | On a s<br>class: | cale of 1    | l to 10, j | please cl | assify yo          | our persp | ective o | on mater | ial cove | red in today's      |
|   | 1                | 2            | 3          | 4         | 5                  | 6         | 7        | 8        | 9        | 10                  |
|   | Mostl<br>Revie   | y<br>w To Me |            | Ne        | Equal<br>w and Rev | view      |          |          |          | Mostly<br>New to Me |
|   |                  |              |            |           |                    |           |          |          |          |                     |
|   |                  |              |            |           |                    |           |          |          |          |                     |
|   |                  |              |            |           |                    |           |          |          |          |                     |
| D | Quest            | ion 2        |            |           |                    |           |          |          |          | 0.5 pt              |
|   | Please           | rate the     | pace of    | today's   | class:             |           |          |          |          |                     |
|   | 1                | 2            | 3          | 4         | 5                  | 6         | 7        | 8        | 9        | 10                  |
|   | Slow             |              |            | J         | ust Right          |           |          |          |          | Fast                |