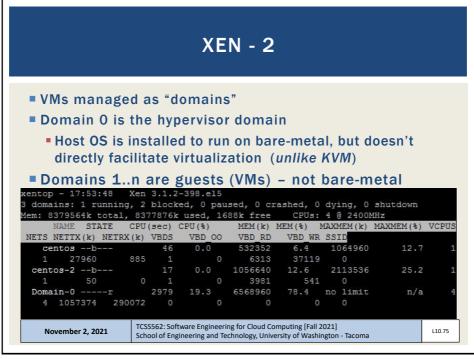

| 50.0%                                                |  |  |  |  |
| 3072                                                                                                                                                  | 150.0                                 | 300 | 720                                    | 50.0%                                                |  |  |  |  |
| 4096                                                                                                                                                  | 200.0                                 | 400 | 720                                    | 50.0%                                                |  |  |  |  |

















































































































































































```
// SOAP RESPONSE
POST /InStock HTTP/1.1
Host: www.bookshop.org
Content-Type: application/soap+xml; charset=utf-8
Content-Length: nnn
<?xml version="1.0"?>
<soap:Envelope
xmlns:soap="http://www.w3.org/2001/12/soap-envelope"
soap:encodingStyle="http://www.w3.org/2001/12/soap-
encoding">
<soap:Body xmlns:m="http://www.bookshop.org/prices">
  <m:GetBookPriceResponse>
     <m: Price>10.95</m: Price>
  </m:GetBookPriceResponse>
</soap:Body>
</soap:Envelope>
                   TCSS562: Software Engineering for Cloud Computing [Fall 2021]
School of Engineering and Technology, University of Washington - Tacoma
                                                                     L10.10
  November 2, 2021
```



107