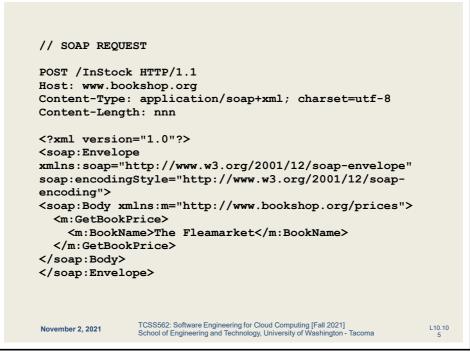

```
// SOAP RESPONSE
POST /InStock HTTP/1.1
Host: www.bookshop.org
Content-Type: application/soap+xml; charset=utf-8
Content-Length: nnn
<?xml version="1.0"?>
<soap:Envelope
xmlns:soap="http://www.w3.org/2001/12/soap-envelope"
soap:encodingStyle="http://www.w3.org/2001/12/soap-
encoding">
<soap:Body xmlns:m="http://www.bookshop.org/prices">
  <m:GetBookPriceResponse>
     <m: Price>10.95</m: Price>
  </m:GetBookPriceResponse>
</soap:Body>
</soap:Envelope>
                   TCSS562: Software Engineering for Cloud Computing [Fall 2021]
School of Engineering and Technology, University of Washington - Tacoma
                                                                     L10.10
  November 2, 2021
```