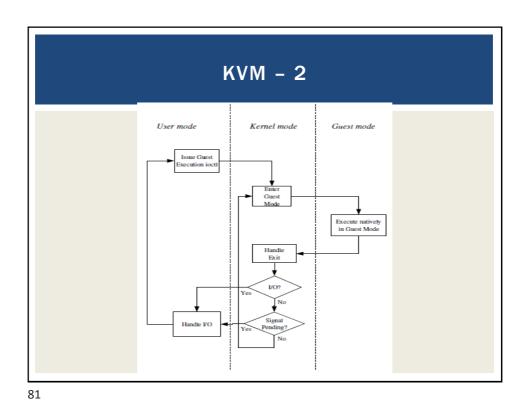

%                                                |  |  |  |  |
| 3072                                                                                                                                                  | 150.0                                 | 300 | 720                                    | 50.0%                                                |  |  |  |  |
| 4096                                                                                                                                                  | 200.0                                 | 400 | 720                                    | 50.0%                                                |  |  |  |  |

















































































































































































```
// SOAP RESPONSE
POST /InStock HTTP/1.1
Host: www.bookshop.org
Content-Type: application/soap+xml; charset=utf-8
Content-Length: nnn
<?xml version="1.0"?>
<soap:Envelope
xmlns:soap="http://www.w3.org/2001/12/soap-envelope"
soap:encodingStyle="http://www.w3.org/2001/12/soap-
encoding">
<soap:Body xmlns:m="http://www.bookshop.org/prices">
  <m:GetBookPriceResponse>
     <m: Price>10.95</m: Price>
  </m:GetBookPriceResponse>
</soap:Body>
</soap:Envelope>
                   TCSS562: Software Engineering for Cloud Computing [Fall 2021]
School of Engineering and Technology, University of Washington - Tacoma
                                                                     L10.10
  November 2, 2021
```



107