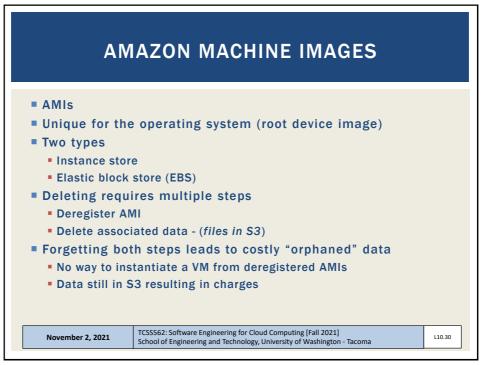

| 100.0                                 | 200 | 720                                    | 50.0%                                                |  |  |  |  |
| 3072                                                                                                                                                  | 150.0                                 | 300 | 720                                    | 50.0%                                                |  |  |  |  |
| 4096                                                                                                                                                  | 200.0                                 | 400 | 720                                    | 50.0%                                                |  |  |  |  |

















































































































































































```
// SOAP RESPONSE
POST /InStock HTTP/1.1
Host: www.bookshop.org
Content-Type: application/soap+xml; charset=utf-8
Content-Length: nnn
<?xml version="1.0"?>
<soap:Envelope
xmlns:soap="http://www.w3.org/2001/12/soap-envelope"
soap:encodingStyle="http://www.w3.org/2001/12/soap-
encoding">
<soap:Body xmlns:m="http://www.bookshop.org/prices">
  <m:GetBookPriceResponse>
     <m: Price>10.95</m: Price>
  </m:GetBookPriceResponse>
</soap:Body>
</soap:Envelope>
                   TCSS562: Software Engineering for Cloud Computing [Fall 2021]
School of Engineering and Technology, University of Washington - Tacoma