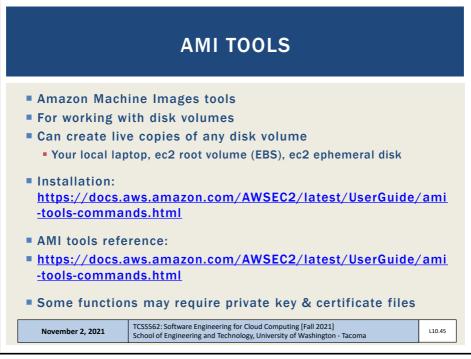

| 200 | 720                                    | 50.0%                                                |  |  |  |  |
| 3072                                                                                                                                                  | 150.0                                 | 300 | 720                                    | 50.0%                                                |  |  |  |  |
| 4096                                                                                                                                                  | 200.0                                 | 400 | 720                                    | 50.0%                                                |  |  |  |  |

















































































































































































```
// SOAP RESPONSE
POST /InStock HTTP/1.1
Host: www.bookshop.org
Content-Type: application/soap+xml; charset=utf-8
Content-Length: nnn
<?xml version="1.0"?>
<soap:Envelope
xmlns:soap="http://www.w3.org/2001/12/soap-envelope"
soap:encodingStyle="http://www.w3.org/2001/12/soap-
encoding">
<soap:Body xmlns:m="http://www.bookshop.org/prices">
  <m:GetBookPriceResponse>
     <m: Price>10.95</m: Price>
  </m:GetBookPriceResponse>
</soap:Body>
</soap:Envelope>
                   TCSS562: Software Engineering for Cloud Computing [Fall 2021]
School of Engineering and Technology, University of Washington - Tacoma