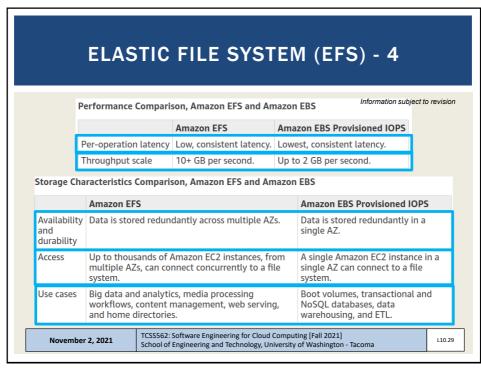

| 100.0                                 | 200 | 720                                    | 50.0%                                                |  |  |  |  |
| 3072                                                                                                                                                  | 150.0                                 | 300 | 720                                    | 50.0%                                                |  |  |  |  |
| 4096                                                                                                                                                  | 200.0                                 | 400 | 720                                    | 50.0%                                                |  |  |  |  |

















































































































































































```
// SOAP RESPONSE
POST /InStock HTTP/1.1
Host: www.bookshop.org
Content-Type: application/soap+xml; charset=utf-8
Content-Length: nnn
<?xml version="1.0"?>
<soap:Envelope
xmlns:soap="http://www.w3.org/2001/12/soap-envelope"
soap:encodingStyle="http://www.w3.org/2001/12/soap-
encoding">
<soap:Body xmlns:m="http://www.bookshop.org/prices">
  <m:GetBookPriceResponse>
     <m: Price>10.95</m: Price>
  </m:GetBookPriceResponse>
</soap:Body>
</soap:Envelope>
                   TCSS562: Software Engineering for Cloud Computing [Fall 2021]
School of Engineering and Technology, University of Washington - Tacoma