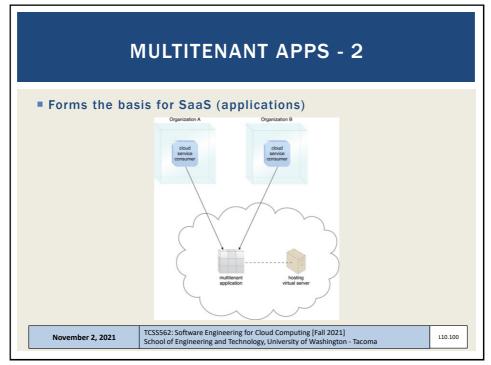

|  |  |  |  |
| 3072                                                                                                                                                  | 150.0                                 | 300 | 720                                    | 50.0%                                                |  |  |  |  |
| 4096                                                                                                                                                  | 200.0                                 | 400 | 720                                    | 50.0%                                                |  |  |  |  |

















































































































































































```
// SOAP RESPONSE
POST /InStock HTTP/1.1
Host: www.bookshop.org
Content-Type: application/soap+xml; charset=utf-8
Content-Length: nnn
<?xml version="1.0"?>
<soap:Envelope
xmlns:soap="http://www.w3.org/2001/12/soap-envelope"
soap:encodingStyle="http://www.w3.org/2001/12/soap-
encoding">
<soap:Body xmlns:m="http://www.bookshop.org/prices">
  <m:GetBookPriceResponse>
     <m: Price>10.95</m: Price>
  </m:GetBookPriceResponse>
</soap:Body>
</soap:Envelope>
                   TCSS562: Software Engineering for Cloud Computing [Fall 2021]
School of Engineering and Technology, University of Washington - Tacoma
                                                                     L10.10
  November 2, 2021
```



107