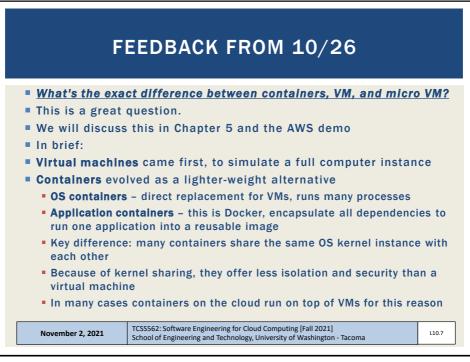

|                     |
|   |                  |              |            |           |                    |           |          |          |          |                     |
| D | Quest            | ion 2        |            |           |                    |           |          |          |          | 0.5 pt              |
|   | Please           | rate the     | pace of    | today's   | class:             |           |          |          |          |                     |
|   | 1                | 2            | 3          | 4         | 5                  | 6         | 7        | 8        | 9        | 10                  |
|   | Slow             |              |            | J         | ust Right          |           |          |          |          | Fast                |



















































| ELASTIC FILE SYSTEM (EFS) - 2                                                                                                                         |                                       |     |                                        |                                                      |  |  |  |  |
|-------------------------------------------------------------------------------------------------------------------------------------------------------|---------------------------------------|-----|----------------------------------------|------------------------------------------------------|--|--|--|--|
| <ul> <li>Burstable Throughput Rates</li> <li>Throughput rates: baseline vs burst</li> <li>Credit model for bursting: maximum burst per