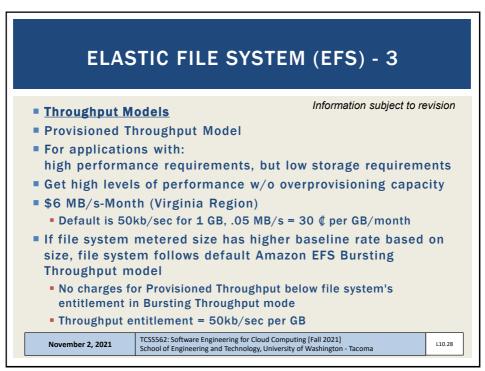

| ELASTIC FILE SYSTEM (EFS) - 2                                                                                                                         |                                       |     |                                        |                                                      |  |  |  |  |
|-------------------------------------------------------------------------------------------------------------------------------------------------------|---------------------------------------|-----|----------------------------------------|------------------------------------------------------|--|--|--|--|
| <ul> <li>Burstable Throughput Rates</li> <li>Throughput rates: baseline vs burst</li> <li>Credit model for bursting: maximum burst per day</li> </ul> |                                       |     |                                        |                                                      |  |  |  |  |
| File<br>System<br>Size (GiB)                                                                                                                          | Baseline Aggregat<br>Throughput (MiB/ |     | Maximum Burst<br>Duration<br>(Min/Day) | % of Time File System<br>Can Burst (Per Day)<br>0.5% |  |  |  |  |
| 10                                                                                                                                                    | 0.5                                   | 100 | 7.2                                    |                                                      |  |  |  |  |
| 256                                                                                                                                                   | 12.5                                  | 100 | 180                                    | 12.5%                                                |  |  |  |  |
| 512                                                                                                                                                   | 25.0                                  | 100 | 360                                    | 25.0%                                                |  |  |  |  |
| 1024                                                                                                                                                  | 50.0                                  | 100 | 720                                    | 50.0%                                                |  |  |  |  |
| 1536                                                                                                                                                  | 75.0                                  | 150 | 720                                    | 50.0%                                                |  |  |  |  |
| 2048                                                                                                                                                  | 100.0                                 | 200 | 720                                    | 50.0%                                                |  |  |  |  |
| 3072                                                                                                                                                  | 150.0                                 | 300 | 720                                    | 50.0%                                                |  |  |  |  |
| 4096                                                                                                                                                  | 200.0                                 | 400 | 720                                    | 50.0%                                                |  |  |  |  |