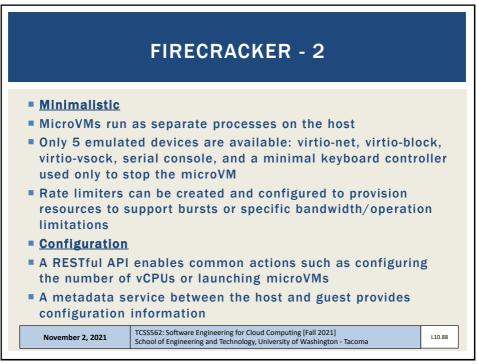

|  |  |  |  |
| 3072                                                                                                                                                  | 150.0                                 | 300 | 720                                    | 50.0%                                                |  |  |  |  |
| 4096                                                                                                                                                  | 200.0                                 | 400 | 720                                    | 50.0%                                                |  |  |  |  |

















































































































































































```
// SOAP RESPONSE
POST /InStock HTTP/1.1
Host: www.bookshop.org
Content-Type: application/soap+xml; charset=utf-8
Content-Length: nnn
<?xml version="1.0"?>
<soap:Envelope
xmlns:soap="http://www.w3.org/2001/12/soap-envelope"
soap:encodingStyle="http://www.w3.org/2001/12/soap-
encoding">
<soap:Body xmlns:m="http://www.bookshop.org/prices">
  <m:GetBookPriceResponse>
     <m: Price>10.95</m: Price>
  </m:GetBookPriceResponse>
</soap:Body>
</soap:Envelope>
                   TCSS562: Software Engineering for Cloud Computing [Fall 2021]
School of Engineering and Technology, University of Washington - Tacoma
                                                                     L10.10
  November 2, 2021
```



107