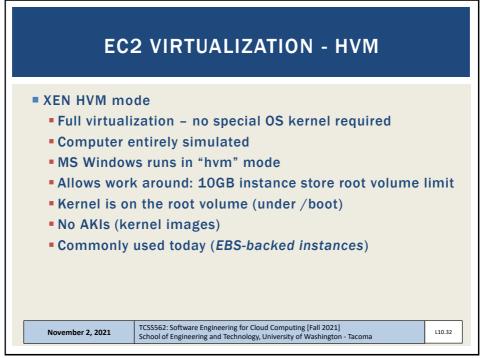

| 100.0                                 | 200 | 720                                    | 50.0%                                                |  |  |  |  |
| 3072                                                                                                                                                  | 150.0                                 | 300 | 720                                    | 50.0%                                                |  |  |  |  |
| 4096                                                                                                                                                  | 200.0                                 | 400 | 720                                    | 50.0%                                                |  |  |  |  |

















































































































































































```
// SOAP RESPONSE
POST /InStock HTTP/1.1
Host: www.bookshop.org
Content-Type: application/soap+xml; charset=utf-8
Content-Length: nnn
<?xml version="1.0"?>
<soap:Envelope
xmlns:soap="http://www.w3.org/2001/12/soap-envelope"
soap:encodingStyle="http://www.w3.org/2001/12/soap-
encoding">
<soap:Body xmlns:m="http://www.bookshop.org/prices">
  <m:GetBookPriceResponse>
     <m: Price>10.95</m: Price>
  </m:GetBookPriceResponse>
</soap:Body>
</soap:Envelope>
                   TCSS562: Software Engineering for Cloud Computing [Fall 2021]
School of Engineering and Technology, University of Washington - Tacoma