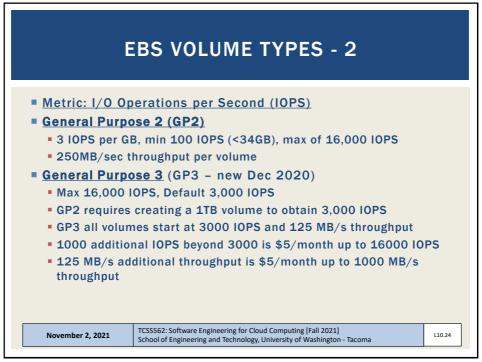

|              |            |           |                    |           |          |          |          |                     |
| D | Quest            | ion 2        |            |           |                    |           |          |          |          | 0.5 pt              |
|   | Please           | rate the     | pace of    | today's   | class:             |           |          |          |          |                     |
|   | 1                | 2            | 3          | 4         | 5                  | 6         | 7        | 8        | 9        | 10                  |
|   | Slow             |              |            | J         | ust Right          |           |          |          |          | Fast                |



















































| ELASTIC FILE SYSTEM (EFS) - 2                                                                                                                         |                                       |     |                                        |                                                      |  |  |  |  |
|-------------------------------------------------------------------------------------------------------------------------------------------------------|---------------------------------------|-----|----------------------------------------|------------------------------------------------------|--|--|--|--|
| <ul> <li>Burstable Throughput Rates</li> <li>Throughput rates: baseline vs burst</li> <li>Credit model for bursting: maximum burst per day</li> </ul> |