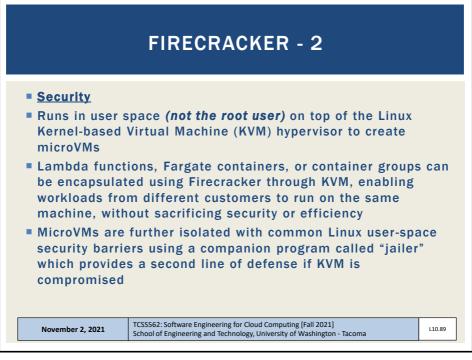

|  |  |  |  |
| 3072                                                                                                                                                  | 150.0                                 | 300 | 720                                    | 50.0%                                                |  |  |  |  |
| 4096                                                                                                                                                  | 200.0                                 | 400 | 720                                    | 50.0%                                                |  |  |  |  |

















































































































































































```
// SOAP RESPONSE
POST /InStock HTTP/1.1
Host: www.bookshop.org
Content-Type: application/soap+xml; charset=utf-8
Content-Length: nnn
<?xml version="1.0"?>
<soap:Envelope
xmlns:soap="http://www.w3.org/2001/12/soap-envelope"
soap:encodingStyle="http://www.w3.org/2001/12/soap-
encoding">
<soap:Body xmlns:m="http://www.bookshop.org/prices">
  <m:GetBookPriceResponse>
     <m: Price>10.95</m: Price>
  </m:GetBookPriceResponse>
</soap:Body>
</soap:Envelope>
                   TCSS562: Software Engineering for Cloud Computing [Fall 2021]
School of Engineering and Technology, University of Washington - Tacoma
                                                                     L10.10
  November 2, 2021
```



107