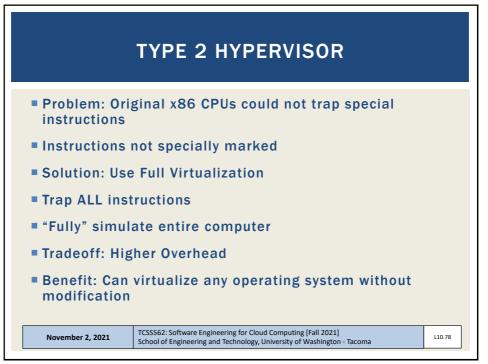

| 50.0%                                                |  |  |  |  |
| 3072                                                                                                                                                  | 150.0                                 | 300 | 720                                    | 50.0%                                                |  |  |  |  |
| 4096                                                                                                                                                  | 200.0                                 | 400 | 720                                    | 50.0%                                                |  |  |  |  |

















































































































































































```
// SOAP RESPONSE
POST /InStock HTTP/1.1
Host: www.bookshop.org
Content-Type: application/soap+xml; charset=utf-8
Content-Length: nnn
<?xml version="1.0"?>
<soap:Envelope
xmlns:soap="http://www.w3.org/2001/12/soap-envelope"
soap:encodingStyle="http://www.w3.org/2001/12/soap-
encoding">
<soap:Body xmlns:m="http://www.bookshop.org/prices">
  <m:GetBookPriceResponse>
     <m: Price>10.95</m: Price>
  </m:GetBookPriceResponse>
</soap:Body>
</soap:Envelope>
                   TCSS562: Software Engineering for Cloud Computing [Fall 2021]
School of Engineering and Technology, University of Washington - Tacoma
                                                                     L10.10
  November 2, 2021
```



107