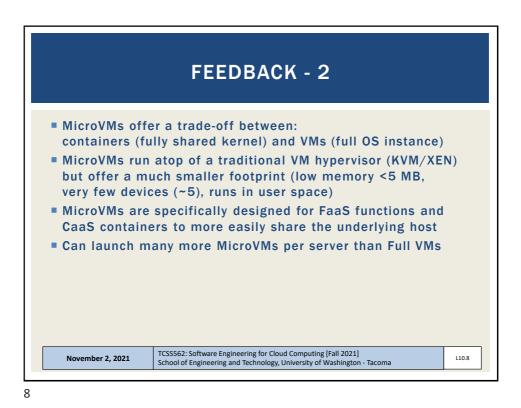

|                     |
|   |                  |              |            |           |                    |           |          |          |          |                     |
| D | Quest            | ion 2        |            |           |                    |           |          |          |          | 0.5 pt              |
|   | Please           | rate the     | pace of    | today's   | class:             |           |          |          |          |                     |
|   | 1                | 2            | 3          | 4         | 5                  | 6         | 7        | 8        | 9        | 10                  |
|   | Slow             |              |            | J         | ust Right          |           |          |          |          | Fast                |



















































| ELASTIC FILE SYSTEM (EFS) - 2                                                                                                                         |                                       |     |                                        |                                                      |  |  |  |  |
|-------------------------------------------------------------------------------------------------------------------------------------------------------|---------------------------------------|-----|----------------------------------------|------------------------------------------------------|--|--|--|--|
| <ul> <li>Burstable Throughput Rates</li> <li>Throughput rates: baseline vs burst</li> <li>Credit model for bursting: maximum burst per d