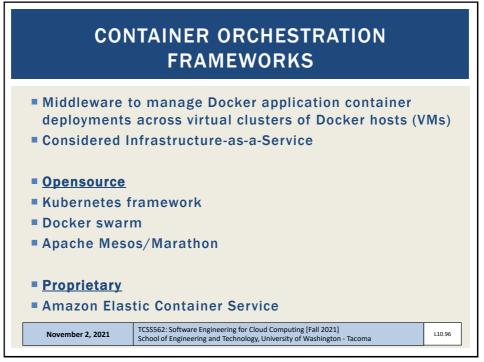

|  |  |  |  |
| 3072                                                                                                                                                  | 150.0                                 | 300 | 720                                    | 50.0%                                                |  |  |  |  |
| 4096                                                                                                                                                  | 200.0                                 | 400 | 720                                    | 50.0%                                                |  |  |  |  |

















































































































































































```
// SOAP RESPONSE
POST /InStock HTTP/1.1
Host: www.bookshop.org
Content-Type: application/soap+xml; charset=utf-8
Content-Length: nnn
<?xml version="1.0"?>
<soap:Envelope
xmlns:soap="http://www.w3.org/2001/12/soap-envelope"
soap:encodingStyle="http://www.w3.org/2001/12/soap-
encoding">
<soap:Body xmlns:m="http://www.bookshop.org/prices">
  <m:GetBookPriceResponse>
     <m: Price>10.95</m: Price>
  </m:GetBookPriceResponse>
</soap:Body>
</soap:Envelope>
                   TCSS562: Software Engineering for Cloud Computing [Fall 2021]
School of Engineering and Technology, University of Washington - Tacoma
                                                                     L10.10
  November 2, 2021
```



107