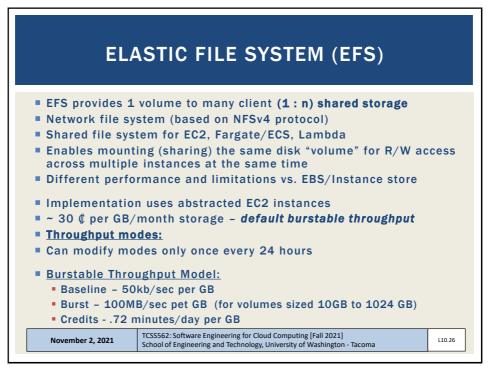

|              |            |           |                    |           |          |          |          |                     |
| D | Quest            | ion 2        |            |           |                    |           |          |          |          | 0.5 pt              |
|   | Please           | rate the     | pace of    | today's   | class:             |           |          |          |          |                     |
|   | 1                | 2            | 3          | 4         | 5                  | 6         | 7        | 8        | 9        | 10                  |
|   | Slow             |              |            | J         | ust Right          |           |          |          |          | Fast                |



















































| ELASTIC FILE SYSTEM (EFS) - 2                                                                                                                         |                                       |     |                                        |                                                      |  |  |  |  |
|-------------------------------------------------------------------------------------------------------------------------------------------------------|---------------------------------------|-----|----------------------------------------|------------------------------------------------------|--|--|--|--|
| <ul> <li>Burstable Throughput Rates</li> <li>Throughput rates: baseline vs burst</li> <li>Credit model for bursting: maximum burst per day</li> </ul> |