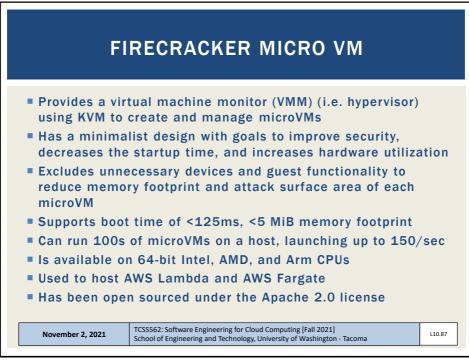

|  |  |  |  |
| 3072                                                                                                                                                  | 150.0                                 | 300 | 720                                    | 50.0%                                                |  |  |  |  |
| 4096                                                                                                                                                  | 200.0                                 | 400 | 720                                    | 50.0%                                                |  |  |  |  |

















































































































































































```
// SOAP RESPONSE
POST /InStock HTTP/1.1
Host: www.bookshop.org
Content-Type: application/soap+xml; charset=utf-8
Content-Length: nnn
<?xml version="1.0"?>
<soap:Envelope
xmlns:soap="http://www.w3.org/2001/12/soap-envelope"
soap:encodingStyle="http://www.w3.org/2001/12/soap-
encoding">
<soap:Body xmlns:m="http://www.bookshop.org/prices">
  <m:GetBookPriceResponse>
     <m: Price>10.95</m: Price>
  </m:GetBookPriceResponse>
</soap:Body>
</soap:Envelope>
                   TCSS562: Software Engineering for Cloud Computing [Fall 2021]
School of Engineering and Technology, University of Washington - Tacoma
                                                                     L10.10
  November 2, 2021
```



107