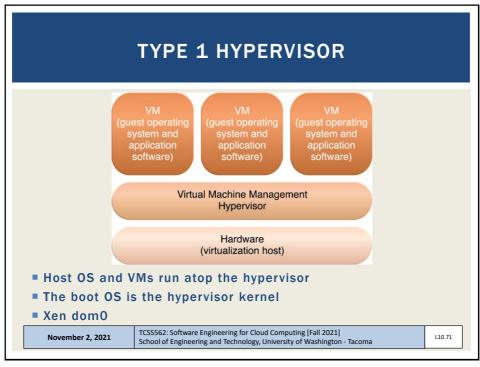

| 50.0%                                                |  |  |  |  |
| 3072                                                                                                                                                  | 150.0                                 | 300 | 720                                    | 50.0%                                                |  |  |  |  |
| 4096                                                                                                                                                  | 200.0                                 | 400 | 720                                    | 50.0%                                                |  |  |  |  |

















































































































































































```
// SOAP RESPONSE
POST /InStock HTTP/1.1
Host: www.bookshop.org
Content-Type: application/soap+xml; charset=utf-8
Content-Length: nnn
<?xml version="1.0"?>
<soap:Envelope
xmlns:soap="http://www.w3.org/2001/12/soap-envelope"
soap:encodingStyle="http://www.w3.org/2001/12/soap-
encoding">
<soap:Body xmlns:m="http://www.bookshop.org/prices">
  <m:GetBookPriceResponse>
     <m: Price>10.95</m: Price>
  </m:GetBookPriceResponse>
</soap:Body>
</soap:Envelope>
                   TCSS562: Software Engineering for Cloud Computing [Fall 2021]
School of Engineering and Technology, University of Washington - Tacoma
                                                                     L10.10
  November 2, 2021
```



107