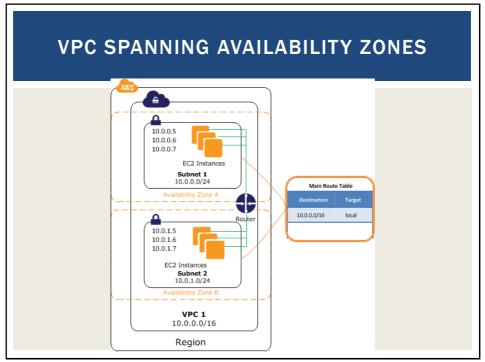

| 100.0                                 | 200 | 720                                    | 50.0%                                                |  |  |  |  |
| 3072                                                                                                                                                  | 150.0                                 | 300 | 720                                    | 50.0%                                                |  |  |  |  |
| 4096                                                                                                                                                  | 200.0                                 | 400 | 720                                    | 50.0%                                                |  |  |  |  |

















































































































































































```
// SOAP RESPONSE
POST /InStock HTTP/1.1
Host: www.bookshop.org
Content-Type: application/soap+xml; charset=utf-8
Content-Length: nnn
<?xml version="1.0"?>
<soap:Envelope
xmlns:soap="http://www.w3.org/2001/12/soap-envelope"
soap:encodingStyle="http://www.w3.org/2001/12/soap-
encoding">
<soap:Body xmlns:m="http://www.bookshop.org/prices">
  <m:GetBookPriceResponse>
     <m: Price>10.95</m: Price>
  </m:GetBookPriceResponse>
</soap:Body>
</soap:Envelope>
                   TCSS562: Software Engineering for Cloud Computing [Fall 2021]
School of Engineering and Technology, University of Washington - Tacoma