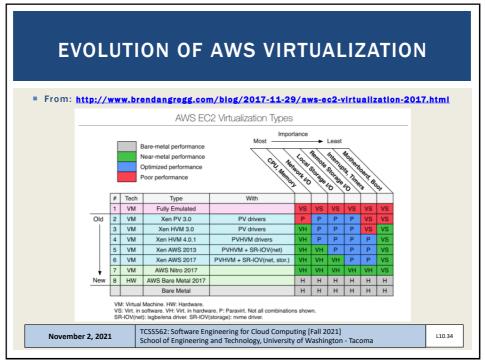

| 100.0                                 | 200 | 720                                    | 50.0%                                                |  |  |  |  |
| 3072                                                                                                                                                  | 150.0                                 | 300 | 720                                    | 50.0%                                                |  |  |  |  |
| 4096                                                                                                                                                  | 200.0                                 | 400 | 720                                    | 50.0%                                                |  |  |  |  |

















































































































































































```
// SOAP RESPONSE
POST /InStock HTTP/1.1
Host: www.bookshop.org
Content-Type: application/soap+xml; charset=utf-8
Content-Length: nnn
<?xml version="1.0"?>
<soap:Envelope
xmlns:soap="http://www.w3.org/2001/12/soap-envelope"
soap:encodingStyle="http://www.w3.org/2001/12/soap-
encoding">
<soap:Body xmlns:m="http://www.bookshop.org/prices">
  <m:GetBookPriceResponse>
     <m: Price>10.95</m: Price>
  </m:GetBookPriceResponse>
</soap:Body>
</soap:Envelope>
                   TCSS562: Software Engineering for Cloud Computing [Fall 2021]
School of Engineering and Technology, University of Washington - Tacoma