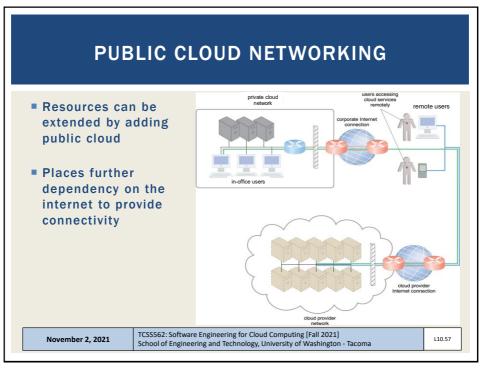

| 200 | 720                                    | 50.0%                                                |  |  |  |  |
| 3072                                                                                                                                                  | 150.0                                 | 300 | 720                                    | 50.0%                                                |  |  |  |  |
| 4096                                                                                                                                                  | 200.0                                 | 400 | 720                                    | 50.0%                                                |  |  |  |  |

















































































































































































```
// SOAP RESPONSE
POST /InStock HTTP/1.1
Host: www.bookshop.org
Content-Type: application/soap+xml; charset=utf-8
Content-Length: nnn
<?xml version="1.0"?>
<soap:Envelope
xmlns:soap="http://www.w3.org/2001/12/soap-envelope"
soap:encodingStyle="http://www.w3.org/2001/12/soap-
encoding">
<soap:Body xmlns:m="http://www.bookshop.org/prices">
  <m:GetBookPriceResponse>
     <m: Price>10.95</m: Price>
  </m:GetBookPriceResponse>
</soap:Body>
</soap:Envelope>
                   TCSS562: Software Engineering for Cloud Computing [Fall 2021]
School of Engineering and Technology, University of Washington - Tacoma
                                                                     L10.10