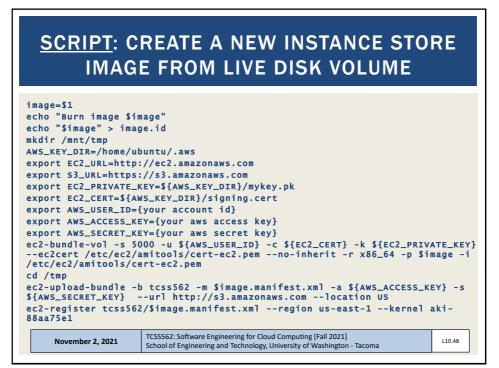

| 200 | 720                                    | 50.0%                                                |  |  |  |  |
| 3072                                                                                                                                                  | 150.0                                 | 300 | 720                                    | 50.0%                                                |  |  |  |  |
| 4096                                                                                                                                                  | 200.0                                 | 400 | 720                                    | 50.0%                                                |  |  |  |  |

















































































































































































```
// SOAP RESPONSE
POST /InStock HTTP/1.1
Host: www.bookshop.org
Content-Type: application/soap+xml; charset=utf-8
Content-Length: nnn
<?xml version="1.0"?>
<soap:Envelope
xmlns:soap="http://www.w3.org/2001/12/soap-envelope"
soap:encodingStyle="http://www.w3.org/2001/12/soap-
encoding">
<soap:Body xmlns:m="http://www.bookshop.org/prices">
  <m:GetBookPriceResponse>
     <m: Price>10.95</m: Price>
  </m:GetBookPriceResponse>
</soap:Body>
</soap:Envelope>
                   TCSS562: Software Engineering for Cloud Computing [Fall 2021]
School of Engineering and Technology, University of Washington - Tacoma