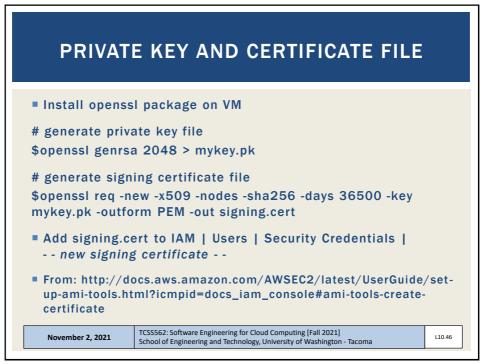

| 200 | 720                                    | 50.0%                                                |  |  |  |  |
| 3072                                                                                                                                                  | 150.0                                 | 300 | 720                                    | 50.0%                                                |  |  |  |  |
| 4096                                                                                                                                                  | 200.0                                 | 400 | 720                                    | 50.0%                                                |  |  |  |  |

















































































































































































```
// SOAP RESPONSE
POST /InStock HTTP/1.1
Host: www.bookshop.org
Content-Type: application/soap+xml; charset=utf-8
Content-Length: nnn
<?xml version="1.0"?>
<soap:Envelope
xmlns:soap="http://www.w3.org/2001/12/soap-envelope"
soap:encodingStyle="http://www.w3.org/2001/12/soap-
encoding">
<soap:Body xmlns:m="http://www.bookshop.org/prices">
  <m:GetBookPriceResponse>
     <m: Price>10.95</m: Price>
  </m:GetBookPriceResponse>
</soap:Body>
</soap:Envelope>
                   TCSS562: Software Engineering for Cloud Computing [Fall 2021]
School of Engineering and Technology, University of Washington - Tacoma