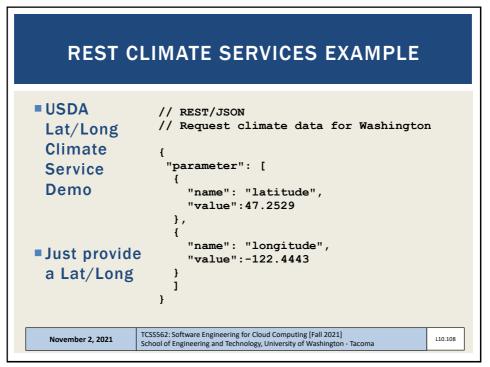

```
// SOAP RESPONSE
POST /InStock HTTP/1.1
Host: www.bookshop.org
Content-Type: application/soap+xml; charset=utf-8
Content-Length: nnn
<?xml version="1.0"?>
<soap:Envelope
xmlns:soap="http://www.w3.org/2001/12/soap-envelope"
soap:encodingStyle="http://www.w3.org/2001/12/soap-
encoding">
<soap:Body xmlns:m="http://www.bookshop.org/prices">
  <m:GetBookPriceResponse>
     <m: Price>10.95</m: Price>
  </m:GetBookPriceResponse>
</soap:Body>
</soap:Envelope>
                   TCSS562: Software Engineering for Cloud Computing [Fall 2021]
School of Engineering and Technology, University of Washington - Tacoma
                                                                     L10.10
  November 2, 2021
```



107