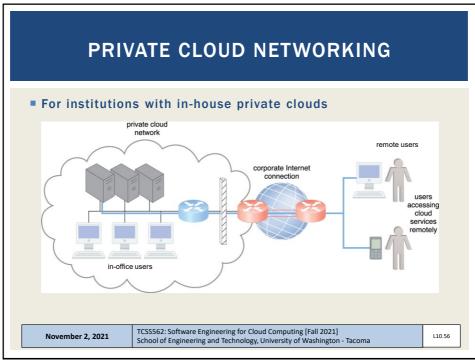

| 200 | 720                                    | 50.0%                                                |  |  |  |  |
| 3072                                                                                                                                                  | 150.0                                 | 300 | 720                                    | 50.0%                                                |  |  |  |  |
| 4096                                                                                                                                                  | 200.0                                 | 400 | 720                                    | 50.0%                                                |  |  |  |  |

















































































































































































```
// SOAP RESPONSE
POST /InStock HTTP/1.1
Host: www.bookshop.org
Content-Type: application/soap+xml; charset=utf-8
Content-Length: nnn
<?xml version="1.0"?>
<soap:Envelope
xmlns:soap="http://www.w3.org/2001/12/soap-envelope"
soap:encodingStyle="http://www.w3.org/2001/12/soap-
encoding">
<soap:Body xmlns:m="http://www.bookshop.org/prices">
  <m:GetBookPriceResponse>
     <m: Price>10.95</m: Price>
  </m:GetBookPriceResponse>
</soap:Body>
</soap:Envelope>
                   TCSS562: Software Engineering for Cloud Computing [Fall 2021]
School of Engineering and Technology, University of Washington - Tacoma
                                                                     L10.