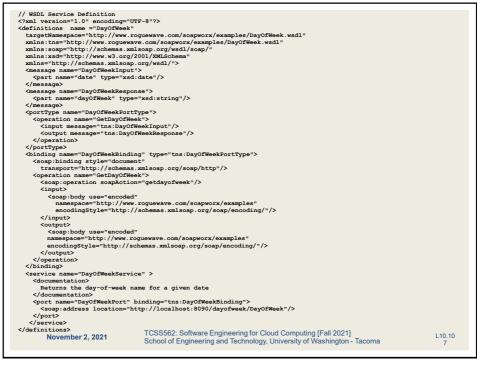

```
// SOAP RESPONSE
POST /InStock HTTP/1.1
Host: www.bookshop.org
Content-Type: application/soap+xml; charset=utf-8
Content-Length: nnn
<?xml version="1.0"?>
<soap:Envelope
xmlns:soap="http://www.w3.org/2001/12/soap-envelope"
soap:encodingStyle="http://www.w3.org/2001/12/soap-
encoding">
<soap:Body xmlns:m="http://www.bookshop.org/prices">
  <m:GetBookPriceResponse>
     <m: Price>10.95</m: Price>
  </m:GetBookPriceResponse>
</soap:Body>
</soap:Envelope>
                   TCSS562: Software Engineering for Cloud Computing [Fall 2021]
School of Engineering and Technology, University of Washington - Tacoma
                                                                     L10.10
  November 2, 2021
```



107