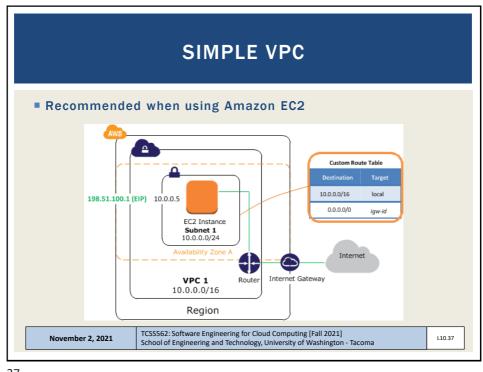

| 100.0                                 | 200 | 720                                    | 50.0%                                                |  |  |  |  |
| 3072                                                                                                                                                  | 150.0                                 | 300 | 720                                    | 50.0%                                                |  |  |  |  |
| 4096                                                                                                                                                  | 200.0                                 | 400 | 720                                    | 50.0%                                                |  |  |  |  |

















































































































































































```
// SOAP RESPONSE
POST /InStock HTTP/1.1
Host: www.bookshop.org
Content-Type: application/soap+xml; charset=utf-8
Content-Length: nnn
<?xml version="1.0"?>
<soap:Envelope
xmlns:soap="http://www.w3.org/2001/12/soap-envelope"
soap:encodingStyle="http://www.w3.org/2001/12/soap-
encoding">
<soap:Body xmlns:m="http://www.bookshop.org/prices">
  <m:GetBookPriceResponse>
     <m: Price>10.95</m: Price>
  </m:GetBookPriceResponse>
</soap:Body>
</soap:Envelope>
                   TCSS562: Software Engineering for Cloud Computing [Fall 2021]
School of Engineering and Technology, University of Washington - Tacoma