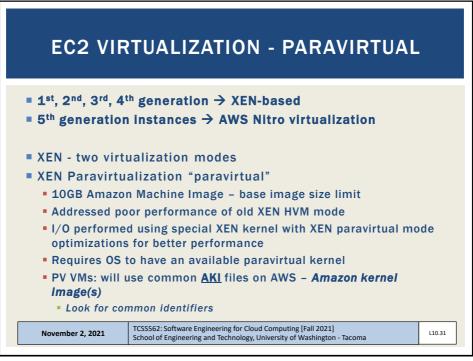

| 100.0                                 | 200 | 720                                    | 50.0%                                                |  |  |  |  |
| 3072                                                                                                                                                  | 150.0                                 | 300 | 720                                    | 50.0%                                                |  |  |  |  |
| 4096                                                                                                                                                  | 200.0                                 | 400 | 720                                    | 50.0%                                                |  |  |  |  |

















































































































































































```
// SOAP RESPONSE
POST /InStock HTTP/1.1
Host: www.bookshop.org
Content-Type: application/soap+xml; charset=utf-8
Content-Length: nnn
<?xml version="1.0"?>
<soap:Envelope
xmlns:soap="http://www.w3.org/2001/12/soap-envelope"
soap:encodingStyle="http://www.w3.org/2001/12/soap-
encoding">
<soap:Body xmlns:m="http://www.bookshop.org/prices">
  <m:GetBookPriceResponse>
     <m: Price>10.95</m: Price>
  </m:GetBookPriceResponse>
</soap:Body>
</soap:Envelope>
                   TCSS562: Software Engineering for Cloud Computing [Fall 2021]
School of Engineering and Technology, University of Washington - Tacoma