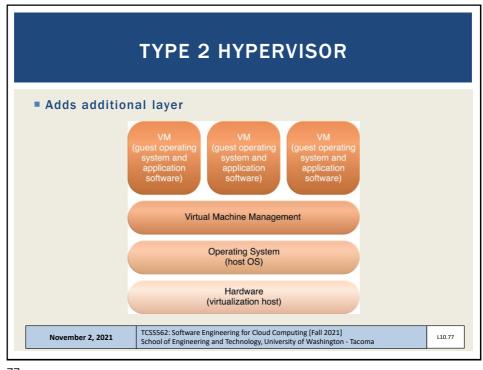

| 50.0%                                                |  |  |  |  |
| 3072                                                                                                                                                  | 150.0                                 | 300 | 720                                    | 50.0%                                                |  |  |  |  |
| 4096                                                                                                                                                  | 200.0                                 | 400 | 720                                    | 50.0%                                                |  |  |  |  |

















































































































































































```
// SOAP RESPONSE
POST /InStock HTTP/1.1
Host: www.bookshop.org
Content-Type: application/soap+xml; charset=utf-8
Content-Length: nnn
<?xml version="1.0"?>
<soap:Envelope
xmlns:soap="http://www.w3.org/2001/12/soap-envelope"
soap:encodingStyle="http://www.w3.org/2001/12/soap-
encoding">
<soap:Body xmlns:m="http://www.bookshop.org/prices">
  <m:GetBookPriceResponse>
     <m: Price>10.95</m: Price>
  </m:GetBookPriceResponse>
</soap:Body>
</soap:Envelope>
                   TCSS562: Software Engineering for Cloud Computing [Fall 2021]
School of Engineering and Technology, University of Washington - Tacoma
                                                                     L10.10
  November 2, 2021
```



107