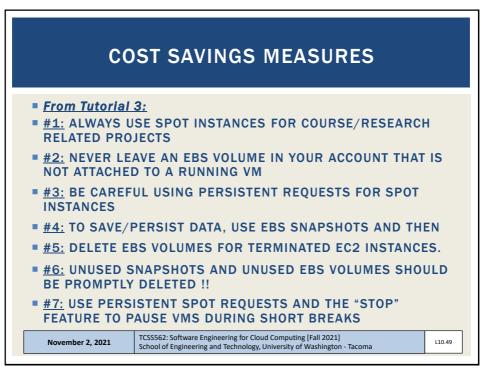

| 200 | 720                                    | 50.0%                                                |  |  |  |  |
| 3072                                                                                                                                                  | 150.0                                 | 300 | 720                                    | 50.0%                                                |  |  |  |  |
| 4096                                                                                                                                                  | 200.0                                 | 400 | 720                                    | 50.0%                                                |  |  |  |  |

















































































































































































```
// SOAP RESPONSE
POST /InStock HTTP/1.1
Host: www.bookshop.org
Content-Type: application/soap+xml; charset=utf-8
Content-Length: nnn
<?xml version="1.0"?>
<soap:Envelope
xmlns:soap="http://www.w3.org/2001/12/soap-envelope"
soap:encodingStyle="http://www.w3.org/2001/12/soap-
encoding">
<soap:Body xmlns:m="http://www.bookshop.org/prices">
  <m:GetBookPriceResponse>
     <m: Price>10.95</m: Price>
  </m:GetBookPriceResponse>
</soap:Body>
</soap:Envelope>
                   TCSS562: Software Engineering for Cloud Computing [Fall 2021]
School of Engineering and Technology, University of Washington - Tacoma