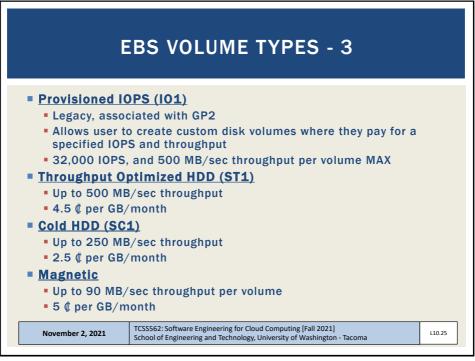

|              |            |           |                    |           |          |          |          |                     |
| D | Quest            | ion 2        |            |           |                    |           |          |          |          | 0.5 pt              |
|   | Please           | rate the     | pace of    | today's   | class:             |           |          |          |          |                     |
|   | 1                | 2            | 3          | 4         | 5                  | 6         | 7        | 8        | 9        | 10                  |
|   | Slow             |              |            | J         | ust Right          |           |          |          |          | Fast                |



















































| ELASTIC FILE SYSTEM (EFS) - 2                                                                                                                         |                                       |     |                                        |                                                      |  |  |  |  |
|-------------------------------------------------------------------------------------------------------------------------------------------------------|---------------------------------------|-----|----------------------------------------|------------------------------------------------------|--|--|--|--|
| <ul> <li>Burstable Throughput Rates</li> <li>Throughput rates: baseline vs burst</li> <li>Credit model for bursting: maximum burst per day</li> </ul> |