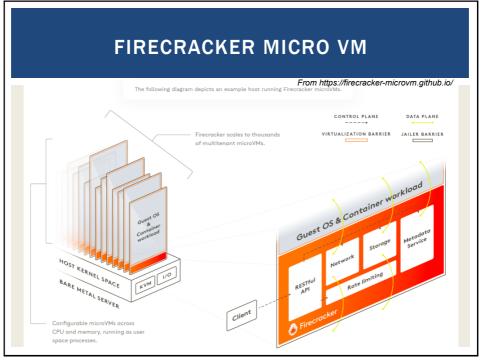

|  |  |  |  |
| 3072                                                                                                                                                  | 150.0                                 | 300 | 720                                    | 50.0%                                                |  |  |  |  |
| 4096                                                                                                                                                  | 200.0                                 | 400 | 720                                    | 50.0%                                                |  |  |  |  |

















































































































































































```
// SOAP RESPONSE
POST /InStock HTTP/1.1
Host: www.bookshop.org
Content-Type: application/soap+xml; charset=utf-8
Content-Length: nnn
<?xml version="1.0"?>
<soap:Envelope
xmlns:soap="http://www.w3.org/2001/12/soap-envelope"
soap:encodingStyle="http://www.w3.org/2001/12/soap-
encoding">
<soap:Body xmlns:m="http://www.bookshop.org/prices">
  <m:GetBookPriceResponse>
     <m: Price>10.95</m: Price>
  </m:GetBookPriceResponse>
</soap:Body>
</soap:Envelope>
                   TCSS562: Software Engineering for Cloud Computing [Fall 2021]
School of Engineering and Technology, University of Washington - Tacoma
                                                                     L10.10
  November 2, 2021
```



107