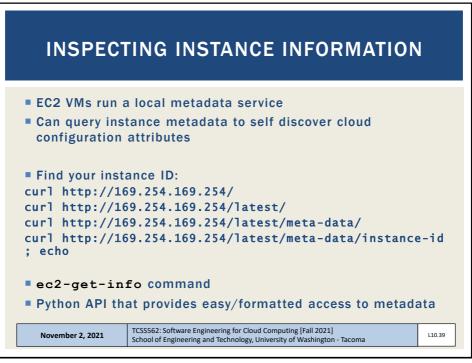

| 100.0                                 | 200 | 720                                    | 50.0%                                                |  |  |  |  |
| 3072                                                                                                                                                  | 150.0                                 | 300 | 720                                    | 50.0%                                                |  |  |  |  |
| 4096                                                                                                                                                  | 200.0                                 | 400 | 720                                    | 50.0%                                                |  |  |  |  |

















































































































































































```
// SOAP RESPONSE
POST /InStock HTTP/1.1
Host: www.bookshop.org
Content-Type: application/soap+xml; charset=utf-8
Content-Length: nnn
<?xml version="1.0"?>
<soap:Envelope
xmlns:soap="http://www.w3.org/2001/12/soap-envelope"
soap:encodingStyle="http://www.w3.org/2001/12/soap-
encoding">
<soap:Body xmlns:m="http://www.bookshop.org/prices">
  <m:GetBookPriceResponse>
     <m: Price>10.95</m: Price>
  </m:GetBookPriceResponse>
</soap:Body>
</soap:Envelope>
                   TCSS562: Software Engineering for Cloud Computing [Fall 2021]
School of Engineering and Technology, University of Washington - Tacoma