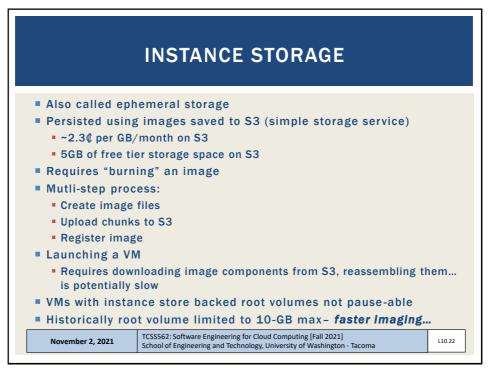

|                  |              |            |           |                    |           |          |          |          |                     |
| D | Quest            | ion 2        |            |           |                    |           |          |          |          | 0.5 pt              |
|   | Please           | rate the     | pace of    | today's   | class:             |           |          |          |          |                     |
|   | 1                | 2            | 3          | 4         | 5                  | 6         | 7        | 8        | 9        | 10                  |
|   | Slow             |              |            | J         | ust Right          |           |          |          |          | Fast                |



















































| ELASTIC FILE SYSTEM (EFS) - 2                                                                                                                         |                                       |     |                                        |                                                      |  |  |  |  |
|-------------------------------------------------------------------------------------------------------------------------------------------------------|---------------------------------------|-----|----------------------------------------|------------------------------------------------------|--|--|--|--|
| <ul> <li>Burstable Throughput Rates</li> <li>Throughput rates: baseline vs burst</li> <li>Credit model for bursting: maximum burst per day</li> </ul> |