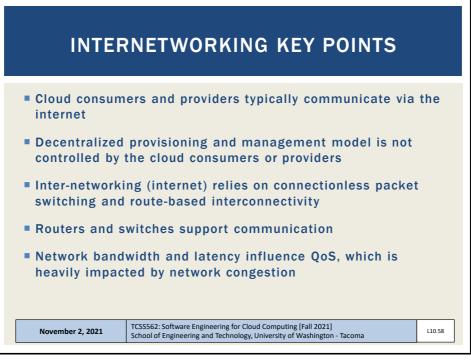

| 200 | 720                                    | 50.0%                                                |  |  |  |  |
| 3072                                                                                                                                                  | 150.0                                 | 300 | 720                                    | 50.0%                                                |  |  |  |  |
| 4096                                                                                                                                                  | 200.0                                 | 400 | 720                                    | 50.0%                                                |  |  |  |  |

















































































































































































```
// SOAP RESPONSE
POST /InStock HTTP/1.1
Host: www.bookshop.org
Content-Type: application/soap+xml; charset=utf-8
Content-Length: nnn
<?xml version="1.0"?>
<soap:Envelope
xmlns:soap="http://www.w3.org/2001/12/soap-envelope"
soap:encodingStyle="http://www.w3.org/2001/12/soap-
encoding">
<soap:Body xmlns:m="http://www.bookshop.org/prices">
  <m:GetBookPriceResponse>
     <m: Price>10.95</m: Price>
  </m:GetBookPriceResponse>
</soap:Body>
</soap:Envelope>
                   TCSS562: Software Engineering for Cloud Computing [Fall 2021]
School of Engineering and Technology, University of Washington - Tacoma
                                                                     L10.10