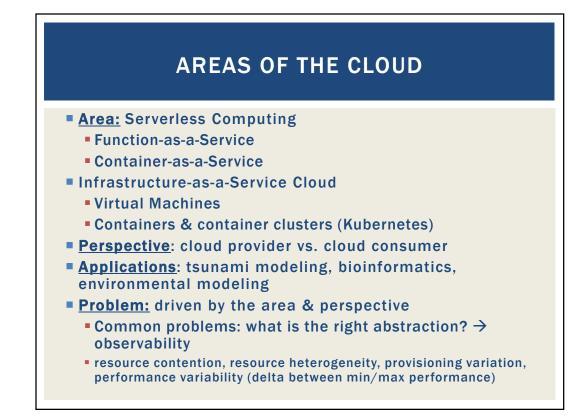

| ONLINE DAILY FEEDBACK SURVEY   |                                             |                                                                                                                            |  |  |  |  |  |
|--------------------------------|---------------------------------------------|----------------------------------------------------------------------------------------------------------------------------|--|--|--|--|--|
|                                | Quiz in Car                                 | nvas – Take After Each Class                                                                                               |  |  |  |  |  |
| Extra Credit<br>for completing | Announcements<br>Assignments<br>Discussions | Upcoming Assignments                                                                                                       |  |  |  |  |  |
|                                | Zoom                                        | Class Activity 1 - Implicit vs. Explicit Parallelism<br>Available until Oct 11 at 11:59pm   Due Oct 7 at 7:50pm   -/10 pts |  |  |  |  |  |
|                                | Grades<br>People                            | Xi     Tutorial 1 - Linux       Available until Oct 19 at 11:59pm     Due Oct 15 at 11:59pm     -/20 pts                   |  |  |  |  |  |
|                                | Pages                                       | ▼ Past Assignments                                                                                                         |  |  |  |  |  |
|                                | Quizzes<br>Collaborations                   | TCSS 562 - Online Daily Feedback Survey - 10/5 Available until Dec 18 at 11:59pm   Due Oct 6 at 8:59pm   -/1 pts           |  |  |  |  |  |
|                                | UW Libraries<br>UW Resources                | Xiiiiiiiiiiiiiiiiiiiiiiiiiiiiiiiiiiii                                                                                      |  |  |  |  |  |