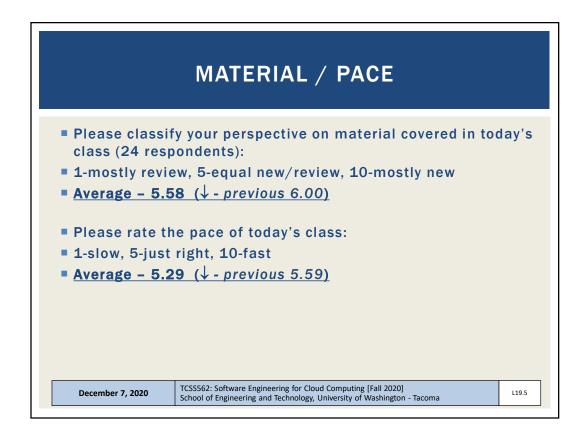

| Qui | z Instructions                         |                                                                                                  |     |   |                     |  |  |  |
|-----|----------------------------------------|--------------------------------------------------------------------------------------------------|-----|---|---------------------|--|--|--|
|     | Question 1                             |                                                                                                  |     |   |                     |  |  |  |
|     | On a scale of 1 to 10, class:          | On a scale of 1 to 10, please classify your perspective on material covered in today's<br>class: |     |   |                     |  |  |  |
|     | 1 2 3                                  | 4 5                                                                                              | 6 7 | 8 | 9 10                |  |  |  |
|     | Mostly<br>Review To Me                 | Equal<br>New and Revie                                                                           | ew  |   | Mostly<br>New to Me |  |  |  |
|     |                                        |                                                                                                  |     |   |                     |  |  |  |
|     |                                        |                                                                                                  |     |   |                     |  |  |  |
| D   | Question 2                             |                                                                                                  |     |   | 0.5 pts             |  |  |  |
|     | Please rate the pace of today's class: |                                                                                                  |     |   |                     |  |  |  |
|     | 1 2 3                                  | 4 5                                                                                              | 6 7 | 8 | 9 10                |  |  |  |
|     | Slow                                   | Just Right                                                                                       |     |   | Fast                |  |  |  |