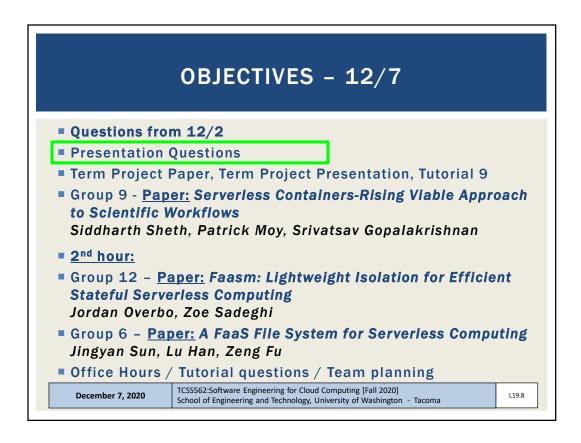

|   |                     |  |  |  |
| D   | Question 2                             |                                                                                                  |     |   | 0.5 pts             |  |  |  |
|     | Please rate the pace of today's class: |                                                                                                  |     |   |                     |  |  |  |
|     | 1 2 3                                  | 4 5                                                                                              | 6 7 | 8 | 9 10                |  |  |  |
|     | Slow                                   | Just Right                                                                                       |     |   | Fast                |  |  |  |