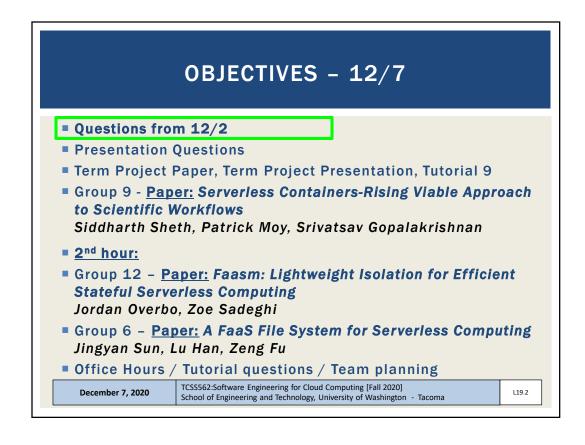

| ONLINE DAILY FEEDBACK SURVEY   |                                             |                                                                                                                            |  |  |  |  |  |
|--------------------------------|---------------------------------------------|----------------------------------------------------------------------------------------------------------------------------|--|--|--|--|--|
|                                | Quiz in Car                                 | nvas – Take After Each Class                                                                                               |  |  |  |  |  |
| Extra Credit<br>for completing | Announcements<br>Assignments<br>Discussions | Upcoming Assignments