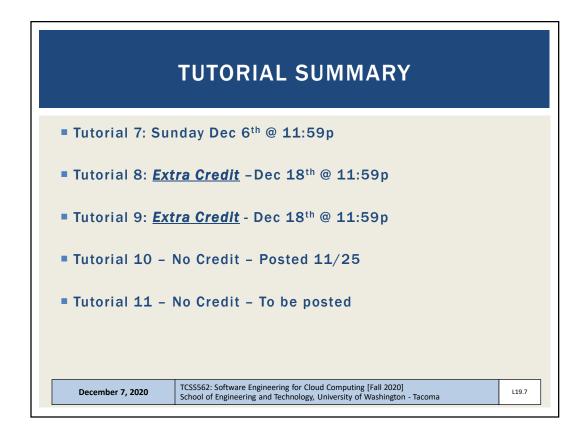

|   |                     |  |  |  |
| D   | Question 2                             |                                                                                                  |     |   | 0.5 pts             |  |  |  |
|     | Please rate the pace of today's class: |                                                                                                  |     |   |                     |  |  |  |
|     | 1 2 3                                  | 4 5                                                                                              | 6 7 | 8 | 9 10                |  |  |  |
|     | Slow                                   | Just Right                                                                                       |     |   | Fast                |  |  |  |