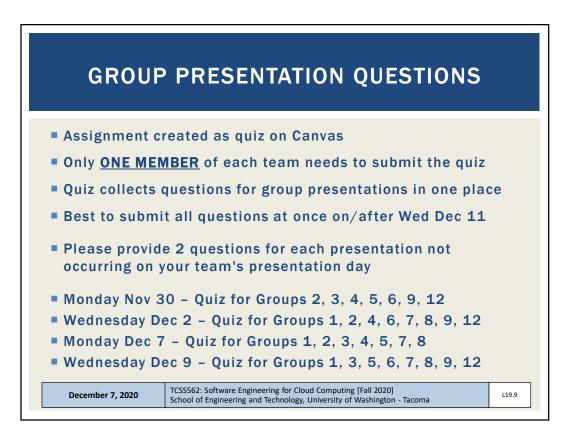

|                     |  |  |  |
| D   | Question 2                             |                                                                                                  |     |   | 0.5 pts             |  |  |  |
|     | Please rate the pace of today's class: |                                                                                                  |     |   |                     |  |  |  |
|     | 1 2 3                                  | 4 5                                                                                              | 6 7 | 8 | 9 10                |  |  |  |
|     | Slow                                   | Just Right                                                                                       |     |   | Fast                |  |  |  |