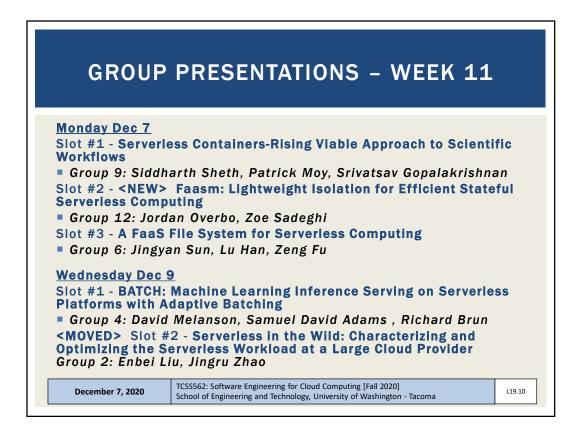

|                     |  |  |  |
| D   | Question 2                             |                                                                                                  |     |   | 0.5 pts             |  |  |  |
|     | Please rate the pace of today's class: |                                                                                                  |     |   |                     |  |  |  |
|     | 1 2 3                                  | 4 5                                                                                              | 6 7 | 8 | 9 10                |  |  |  |
|     | Slow                                   | Just Right                                                                                       |     |   | Fast                |  |  |  |