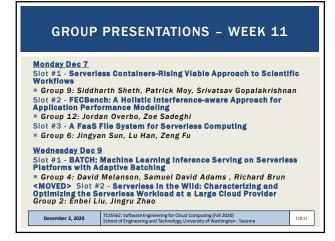

g [Fall 2020] School of Engineering and Technology, University of Washington-Tacoma







## GROUP PRESENTATION QUESTIONS Assignment created as quiz on Canvas Only ONE MEMBER of each team needs to submit the quiz Quiz collects questions for group presentations in one place Best to submit all questions at once on/after Wed Dec 11 Please provide 2 questions for each presentation not occurring on your team's presentation day Monday Nov 30 - Quiz for Groups 2, 3, 4, 5, 6, 9, 12 Wednesday Dec 2 - Quiz for Groups 1, 2, 4, 6, 7, 8, 9, 12 Monday Dec 7 - Quiz for Groups 1, 2, 3, 4, 5, 7, 8 Wednesday Dec 9 - Quiz for Groups 1, 3, 5, 6, 7, 8, 9, 12 December 2, 2020 TCSS62: Storware Engineering for Cloud Computing [Fall 2020] School of Engineering and Technology, University of Washington - Tacoma