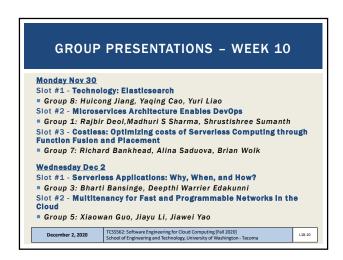

ing [Fall 2020] School of Engineering and Technology, University of Washington-Tacoma







## GROUP PRESENTATION QUESTIONS Assignment created as quiz on Canvas Only ONE MEMBER of each team needs to submit the quiz Quiz collects questions for group presentations in one place Best to submit all questions at once on/after Wed Dec 11 Please provide 2 questions for each presentation not occurring on your team's presentation day Monday Nov 30 - Quiz for Groups 2, 3, 4, 5, 6, 9, 12 Wednesday Dec 2 - Quiz for Groups 1, 2, 4, 6, 7, 8, 9, 12 Monday Dec 7 - Quiz for Groups 1, 2, 3, 4, 5, 7, 8 Wednesday Dec 9 - Quiz for Groups 1, 3, 5, 6, 7, 8, 9, 12 December 2, 2020 TCSS62: Storware Engineering for Cloud Computing [Fall 2020] School of Engineering and Technology, University of Washington - Tacoma