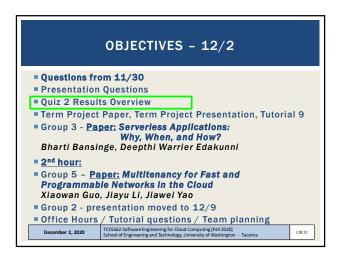

[Fall 2020] School of Engineering and Technology, University of Washington-Tacoma







## GROUP PRESENTATION QUESTIONS Assignment created as quiz on Canvas Only ONE MEMBER of each team needs to submit the quiz Quiz collects questions for group presentations in one place Best to submit all questions at once on/after Wed Dec 11 Please provide 2 questions for each presentation not occurring on your team's presentation day Monday Nov 30 - Quiz for Groups 2, 3, 4, 5, 6, 9, 12 Wednesday Dec 2 - Quiz for Groups 1, 2, 4, 6, 7, 8, 9, 12 Monday Dec 7 - Quiz for Groups 1, 2, 3, 4, 5, 7, 8 Wednesday Dec 9 - Quiz for Groups 1, 3, 5, 6, 7, 8, 9, 12 December 2, 2020 TCSS62: Storware Engineering for Cloud Computing [Fall 2020] School of Engineering and Technology, University of Washington - Tacoma