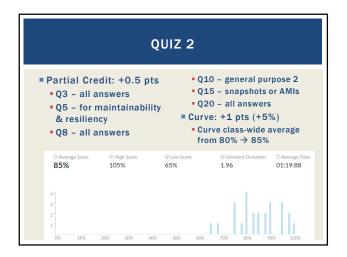

all 2020] School of Engineering and Technology, University of Washington-Tacoma







## GROUP PRESENTATION QUESTIONS Assignment created as quiz on Canvas Only ONE MEMBER of each team needs to submit the quiz Quiz collects questions for group presentations in one place Best to submit all questions at once on/after Wed Dec 11 Please provide 2 questions for each presentation not occurring on your team's presentation day Monday Nov 30 - Quiz for Groups 2, 3, 4, 5, 6, 9, 12 Wednesday Dec 2 - Quiz for Groups 1, 2, 4, 6, 7, 8, 9, 12 Monday Dec 7 - Quiz for Groups 1, 2, 3, 4, 5, 7, 8 Wednesday Dec 9 - Quiz for Groups 1, 3, 5, 6, 7, 8, 9, 12 December 2, 2020 TCSS62: Storware Engineering for Cloud Computing [Fall 2020] School of Engineering and Technology, University of Washington - Tacoma