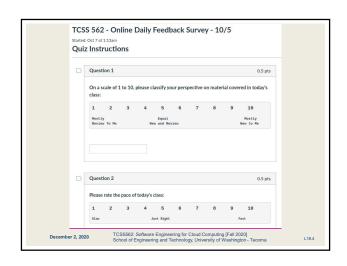

MATERIAL / PACE

■ Please classify your perspective on material covered in today's class (17 respondents):
■ 1-mostly review, 5-equal new/review, 10-mostly new
■ Average - 6.00 (↔ - previous 6.00)

■ Please rate the pace of today's class:
■ 1-slow, 5-just right, 10-fast
■ Average - 5.59 (↑ - previous 5.39)