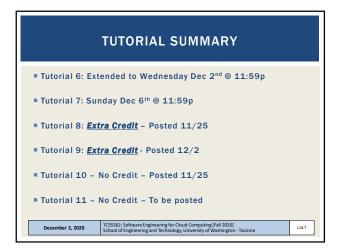

MATERIAL / PACE

■ Please classify your perspective on material covered in today's class (17 respondents):
■ 1-mostly review, 5-equal new/review, 10-mostly new
■ Average - 6.00 (↔ - previous 6.00)

■ Please rate the pace of today's class:
■ 1-slow, 5-just right, 10-fast
■ Average - 5.59 (↑ - previous 5.39)

TCSS562: Software Engineering for Cloud Computing [Fall 2020] School of Engineering and Technology, University of Washington-Tacoma







## GROUP PRESENTATION QUESTIONS Assignment created as quiz on Canvas Only ONE MEMBER of each team needs to submit the quiz Quiz collects questions for group presentations in one place Best to submit all questions at once on/after Wed Dec 11 Please provide 2 questions for each presentation not occurring on your team's presentation day Monday Nov 30 - Quiz for Groups 2, 3, 4, 5, 6, 9, 12 Wednesday Dec 2 - Quiz for Groups 1, 2, 4, 6, 7, 8, 9, 12 Monday Dec 7 - Quiz for Groups 1, 2, 3, 4, 5, 7, 8 Wednesday Dec 9 - Quiz for Groups 1, 3, 5, 6, 7, 8, 9, 12 December 2, 2020 TCSS62: Storware Engineering for Cloud Computing [Fall 2020] School of Engineering and Technology, University of Washington - Tacoma