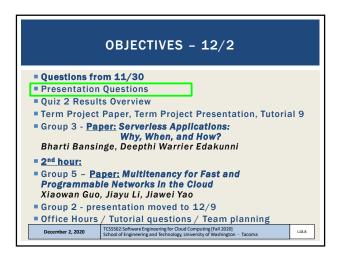

## GROUP PRESENTATION QUESTIONS Assignment created as quiz on Canvas Only ONE MEMBER of each team needs to submit the quiz Quiz collects questions for group presentations in one place Best to submit all questions at once on/after Wed Dec 11 Please provide 2 questions for each presentation not occurring on your team's presentation day Monday Nov 30 - Quiz for Groups 2, 3, 4, 5, 6, 9, 12 Wednesday Dec 2 - Quiz for Groups 1, 2, 4, 6, 7, 8, 9, 12 Monday Dec 7 - Quiz for Groups 1, 2, 3, 4, 5, 7, 8 Wednesday Dec 9 - Quiz for Groups 1, 3, 5, 6, 7, 8, 9, 12 December 2, 2020 TCSS62: Storware Engineering for Cloud Computing [Fall 2020] School of Engineering and Technology, University of Washington - Tacoma