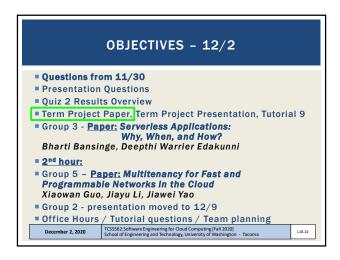

l 2020] School of Engineering and Technology, University of Washington-Tacoma







## GROUP PRESENTATION QUESTIONS Assignment created as quiz on Canvas Only ONE MEMBER of each team needs to submit the quiz Quiz collects questions for group presentations in one place Best to submit all questions at once on/after Wed Dec 11 Please provide 2 questions for each presentation not occurring on your team's presentation day Monday Nov 30 - Quiz for Groups 2, 3, 4, 5, 6, 9, 12 Wednesday Dec 2 - Quiz for Groups 1, 2, 4, 6, 7, 8, 9, 12 Monday Dec 7 - Quiz for Groups 1, 2, 3, 4, 5, 7, 8 Wednesday Dec 9 - Quiz for Groups 1, 3, 5, 6, 7, 8, 9, 12 December 2, 2020 TCSS62: Storware Engineering for Cloud Computing [Fall 2020] School of Engineering and Technology, University of Washington - Tacoma