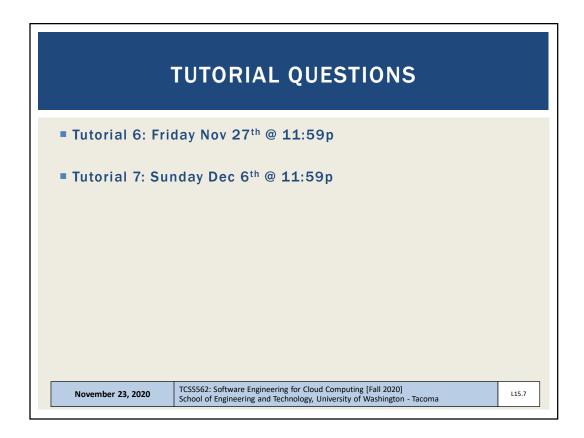

|    |                     |      |   |   |   | 0.5 pts             |   |
|           | Please rate the pace of today's class: |                                                                                               |    |                     |      |   |   |   |                     |   |
|           | 1 2                                    | 3                                                                                             | 4  | 5                   | 6    | 7 | 8 | 9 | 10                  |   |
|           | Slow                                   |                                                                                               |    | ust Right           |      |   |   |   | Fast                |   |