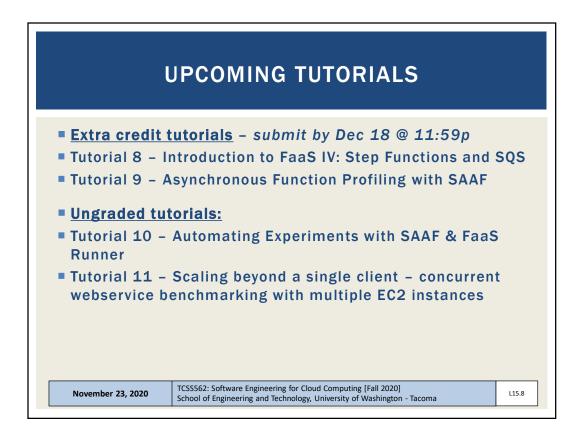

|    |                     |      |   |   |   | 0.5 pts             |   |
|           | Please rate the pace of today's class: |                                                                                               |    |                     |      |   |   |   |                     |   |
|           | 1 2                                    | 3                                                                                             | 4  | 5                   | 6    | 7 | 8 | 9 | 10                  |   |
|           | Slow                                   |                                                                                               |    | ust Right           |      |   |   |   | Fast                |   |