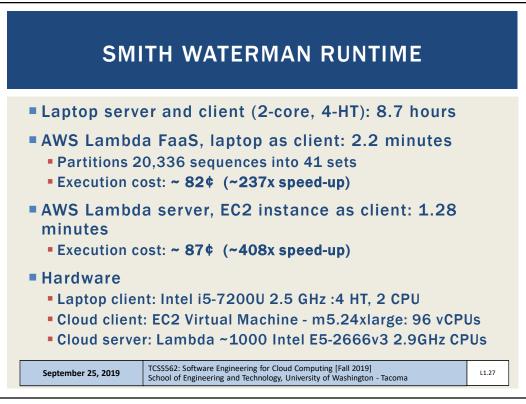

|                  | 585             |       | 2453     |       |        |
|                        | Cores<br>Threads | Frequency (GHz) |       | L3*      | TDP   | Price  |
|                        |                  | Base            | Max   |          |       |        |
| EPYC 7H12              | 64 / 128         | 2.60            | 3.30  | 256 MB   | 280 W | ?      |
| EPYC 7742              | 64 / 128         | 2.25            | 3.40  | 256 MB   | 225 W | \$6950 |
| EPYC 7702              | 64 / 128         | 2.00            | 3.35  | 256 MB   | 200 W | \$6450 |
| EPYC 7642              | 48 / 96          | 2.30            | 3.20  | 256 MB   | 225 W | \$4775 |
|                        | 48/96            | 2.20            | 3.30  | 192 MB   | 200 W | \$4025 |