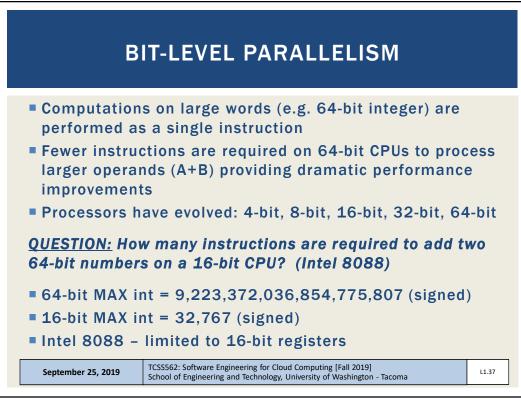

| 585             |       | 2453     |       |        |
|                        | Cores<br>Threads | Frequency (GHz) |       | L3*      | TDP   | Price  |
|                        |                  | Base            | Max   |          |       |        |
| EPYC 7H12              | 64 / 128         | 2.60            | 3.30  | 256 MB   | 280 W | ?      |
| EPYC 7742              | 64 / 128         | 2.25            | 3.40  | 256 MB   | 225 W | \$6950 |
| EPYC 7702              | 64 / 128         | 2.00            | 3.35  | 256 MB   | 200 W | \$6450 |
| EPYC 7642              | 48 / 96          | 2.30            | 3.20  | 256 MB   | 225 W | \$4775 |
|                        | 48/96            | 2.20            | 3.30  | 192 MB   | 200 W | \$4025 |