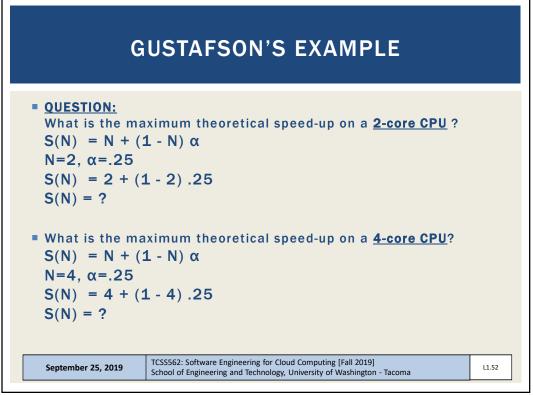

| AMD'S 64-CORE 7NM CPUS |                  |                 |       |          |       |        |
|------------------------|------------------|-----------------|-------|----------|-------|--------|
| Epyc Rome C            | PUs              |                 |       |          |       |        |
| Announced A            |                  | 19              |       |          |       |        |
| EPYC 7H12 r            | •                |                 | oling |          |       |        |
|                        | -                | D EPYC 70       | -     | ors (2P) |       |        |
|                        |                  | 585             |       | 2453     |       |        |
|                        | Cores<br>Threads | Frequency (GHz) |       | L3*      | TDP   | Price  |
|                        |                  | Base            | Max   |          |       |        |
| EPYC 7H12              | 64 / 128         | 2.60            | 3.30  | 256 MB   | 280 W | ?      |
| EPYC 7742              | 64 / 128         | 2.25            | 3.40  | 256 MB   | 225 W | \$6950 |
| EPYC 7702              | 64 / 128         | 2.00            | 3.35  | 256 MB   | 200 W | \$6450 |
| EPYC 7642              | 48 / 96          | 2.30            | 3.20  | 256 MB   | 225 W | \$4775 |
|                        | 48/96            | 2.20            | 3.30  | 192 MB   | 200 W | \$4025 |