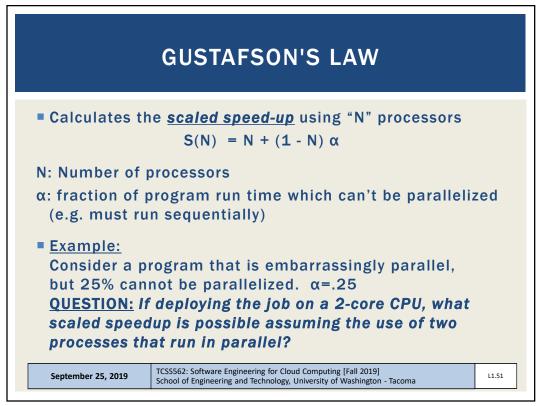

| AMD'S 64-CORE 7NM CPUS |                  |                 |       |          |       |        |
|------------------------|------------------|-----------------|-------|----------|-------|--------|
| Epyc Rome C            | PUs              |                 |       |          |       |        |
| Announced A            |                  | 19              |       |          |       |        |
| EPYC 7H12 r            | •                |                 | oling |          |       |        |
|                        | -                | D EPYC 70       | -     | ors (2P) |       |        |
|                        |                  | 585             |       | 2453     |       |        |
|                        | Cores<br>Threads | Frequency (GHz) |       | L3*      | TDP   | Price  |
|                        |                  | Base            | Max   |          |       |        |
| EPYC 7H12              | 64 / 128         | 2.60            | 3.30  | 256 MB   | 280 W | ?      |
| EPYC 7742              | 64 / 128         | 2.25            | 3.40  | 256 MB   | 225 W | \$6950 |
| EPYC 7702              | 64 / 128         | 2.00            | 3.35  | 256 MB   | 200 W | \$6450 |
| EPYC 7642              | 48 / 96          | 2.30            | 3.20  | 256 MB   | 225 W | \$4775 |
|                        | 48/96            | 2.20            | 3.30  | 192 MB   | 200 W | \$4025 |