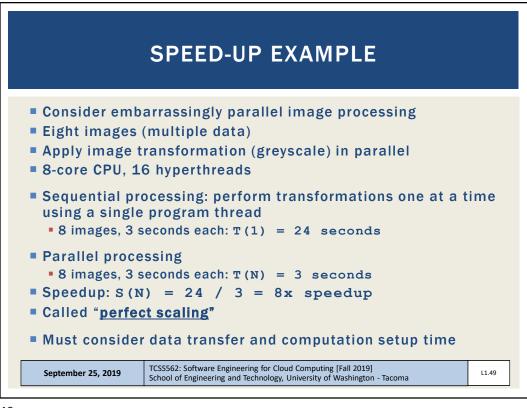

|       | 2453     |       |        |
|                        | Cores<br>Threads | Frequency (GHz) |       | L3*      | TDP   | Price  |
|                        |                  | Base            | Max   |          |       |        |
| EPYC 7H12              | 64 / 128         | 2.60            | 3.30  | 256 MB   | 280 W | ?      |
| EPYC 7742              | 64 / 128         | 2.25            | 3.40  | 256 MB   | 225 W | \$6950 |
| EPYC 7702              | 64 / 128         | 2.00            | 3.35  | 256 MB   | 200 W | \$6450 |
| EPYC 7642              | 48 / 96          | 2.30            | 3.20  | 256 MB   | 225 W | \$4775 |
|                        | 48/96            | 2.20            | 3.30  | 192 MB   | 200 W | \$4025 |