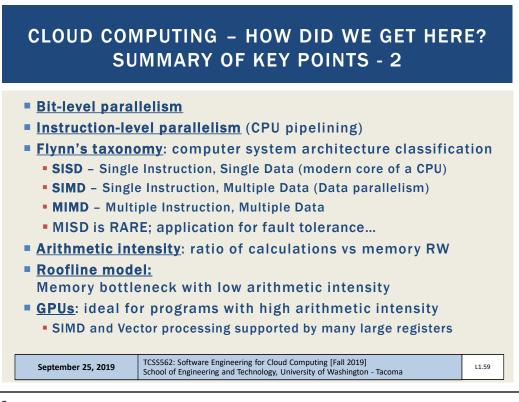

|       |        |
|                        | Cores<br>Threads | Frequency (GHz) |       | L3*      | TDP   | Price  |
|                        |                  | Base            | Max   |          |       |        |
| EPYC 7H12              | 64 / 128         | 2.60            | 3.30  | 256 MB   | 280 W | ?      |
| EPYC 7742              | 64 / 128         | 2.25            | 3.40  | 256 MB   | 225 W | \$6950 |
| EPYC 7702              | 64 / 128         | 2.00            | 3.35  | 256 MB   | 200 W | \$6450 |
| EPYC 7642              | 48 / 96          | 2.30            | 3.20  | 256 MB   | 225 W | \$4775 |
|                        | 48/96            | 2.20            | 3.30  | 192 MB   | 200 W | \$4025 |