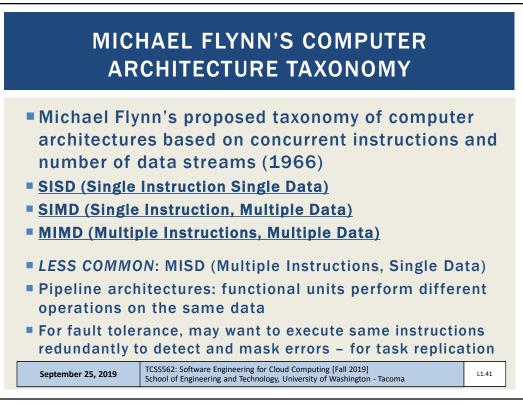

| 585             |       | 2453     |       |        |
|                        | Cores<br>Threads | Frequency (GHz) |       | L3*      | TDP   | Price  |
|                        |                  | Base            | Max   |          |       |        |
| EPYC 7H12              | 64 / 128         | 2.60            | 3.30  | 256 MB   | 280 W | ?      |
| EPYC 7742              | 64 / 128         | 2.25            | 3.40  | 256 MB   | 225 W | \$6950 |
| EPYC 7702              | 64 / 128         | 2.00            | 3.35  | 256 MB   | 200 W | \$6450 |
| EPYC 7642              | 48 / 96          | 2.30            | 3.20  | 256 MB   | 225 W | \$4775 |
|                        | 48/96            | 2.20            | 3.30  | 192 MB   | 200 W | \$4025 |