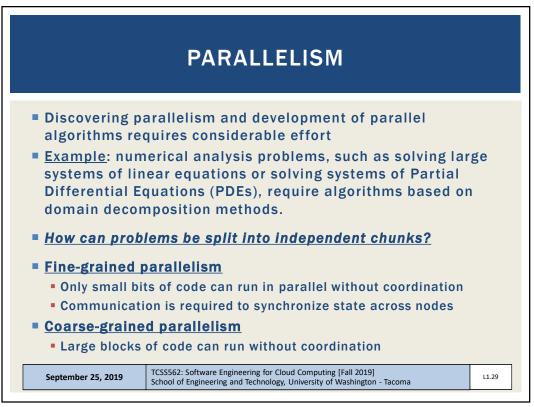

|                  | 585             |       | 2453     |       |        |
|                        | Cores<br>Threads | Frequency (GHz) |       | L3*      | TDP   | Price  |
|                        |                  | Base            | Max   |          |       |        |
| EPYC 7H12              | 64 / 128         | 2.60            | 3.30  | 256 MB   | 280 W | ?      |
| EPYC 7742              | 64 / 128         | 2.25            | 3.40  | 256 MB   | 225 W | \$6950 |
| EPYC 7702              | 64 / 128         | 2.00            | 3.35  | 256 MB   | 200 W | \$6450 |
| EPYC 7642              | 48 / 96          | 2.30            | 3.20  | 256 MB   | 225 W | \$4775 |
|                        | 48/96            | 2.20            | 3.30  | 192 MB   | 200 W | \$4025 |