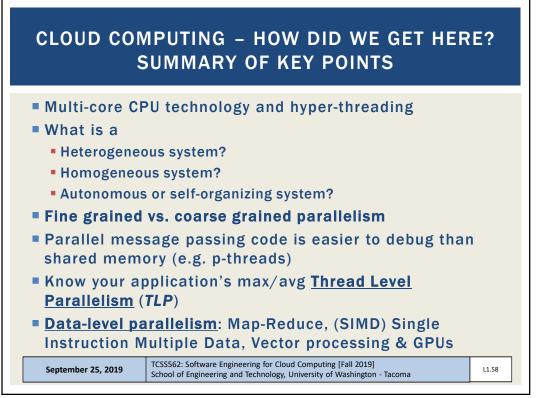

|       |        |
|                        | Cores<br>Threads | Frequency (GHz) |       | L3*      | TDP   | Price  |
|                        |                  | Base            | Max   |          |       |        |
| EPYC 7H12              | 64 / 128         | 2.60            | 3.30  | 256 MB   | 280 W | ?      |
| EPYC 7742              | 64 / 128         | 2.25            | 3.40  | 256 MB   | 225 W | \$6950 |
| EPYC 7702              | 64 / 128         | 2.00            | 3.35  | 256 MB   | 200 W | \$6450 |
| EPYC 7642              | 48 / 96          | 2.30            | 3.20  | 256 MB   | 225 W | \$4775 |
|                        | 48/96            | 2.20            | 3.30  | 192 MB   | 200 W | \$4025 |