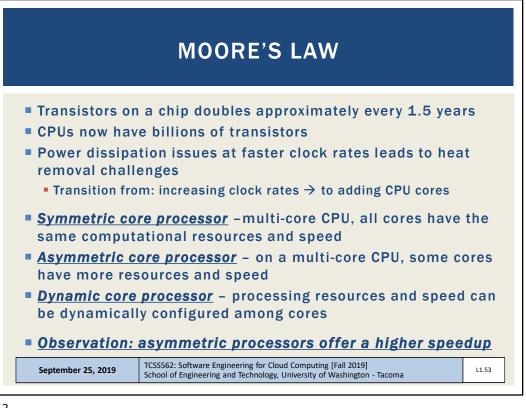

| AMD'S 64-CORE 7NM CPUS |                  |                 |       |          |       |        |
|------------------------|------------------|-----------------|-------|----------|-------|--------|
| Epyc Rome C            | PUs              |                 |       |          |       |        |
| Announced A            |                  | 19              |       |          |       |        |
| EPYC 7H12 r            | •                |                 | oling |          |       |        |
|                        | -                | D EPYC 70       | -     | ors (2P) |       |        |
|                        |                  | 585             |       | 2453     |       |        |
|                        | Cores<br>Threads | Frequency (GHz) |       | L3*      | TDP   | Price  |
|                        |                  | Base            | Max   |          |       |        |
| EPYC 7H12              | 64 / 128         | 2.60            | 3.30  | 256 MB   | 280 W | ?      |
| EPYC 7742              | 64 / 128         | 2.25            | 3.40  | 256 MB   | 225 W | \$6950 |
| EPYC 7702              | 64 / 128         | 2.00            | 3.35  | 256 MB   | 200 W | \$6450 |
| EPYC 7642              | 48 / 96          | 2.30            | 3.20  | 256 MB   | 225 W | \$4775 |
|                        | 48/96            | 2.20            | 3.30  | 192 MB   | 200 W | \$4025 |