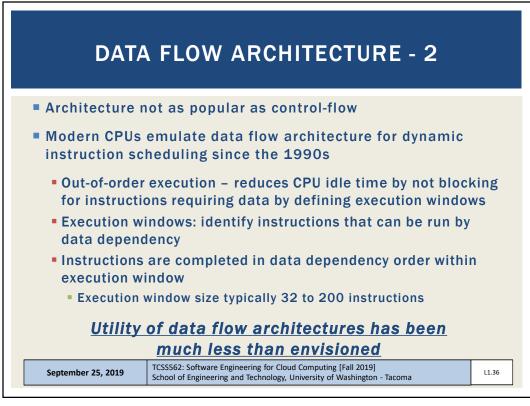

| 585             |       | 2453     |       |        |
|                        | Cores<br>Threads | Frequency (GHz) |       | L3*      | TDP   | Price  |
|                        |                  | Base            | Max   |          |       |        |
| EPYC 7H12              | 64 / 128         | 2.60            | 3.30  | 256 MB   | 280 W | ?      |
| EPYC 7742              | 64 / 128         | 2.25            | 3.40  | 256 MB   | 225 W | \$6950 |
| EPYC 7702              | 64 / 128         | 2.00            | 3.35  | 256 MB   | 200 W | \$6450 |
| EPYC 7642              | 48 / 96          | 2.30            | 3.20  | 256 MB   | 225 W | \$4775 |
|                        | 48/96            | 2.20            | 3.30  | 192 MB   | 200 W | \$4025 |