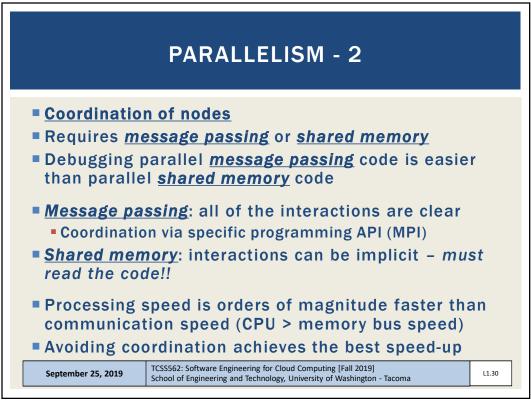

|                  | 585             |       | 2453     |       |        |
|                        | Cores<br>Threads | Frequency (GHz) |       | L3*      | TDP   | Price  |
|                        |                  | Base            | Max   |          |       |        |
| EPYC 7H12              | 64 / 128         | 2.60            | 3.30  | 256 MB   | 280 W | ?      |
| EPYC 7742              | 64 / 128         | 2.25            | 3.40  | 256 MB   | 225 W | \$6950 |
| EPYC 7702              | 64 / 128         | 2.00            | 3.35  | 256 MB   | 200 W | \$6450 |
| EPYC 7642              | 48 / 96          | 2.30            | 3.20  | 256 MB   | 225 W | \$4775 |
|                        | 48/96            | 2.20            | 3.30  | 192 MB   | 200 W | \$4025 |