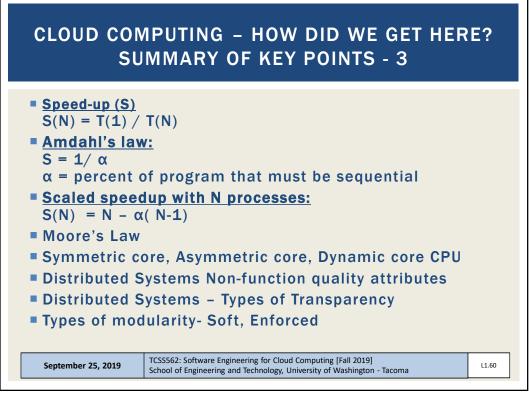

|        |
|                        | Cores<br>Threads | Frequency (GHz) |       | L3*      | TDP   | Price  |
|                        |                  | Base            | Max   |          |       |        |
| EPYC 7H12              | 64 / 128         | 2.60            | 3.30  | 256 MB   | 280 W | ?      |
| EPYC 7742              | 64 / 128         | 2.25            | 3.40  | 256 MB   | 225 W | \$6950 |
| EPYC 7702              | 64 / 128         | 2.00            | 3.35  | 256 MB   | 200 W | \$6450 |
| EPYC 7642              | 48 / 96          | 2.30            | 3.20  | 256 MB   | 225 W | \$4775 |
|                        | 48/96            | 2.20            | 3.30  | 192 MB   | 200 W | \$4025 |