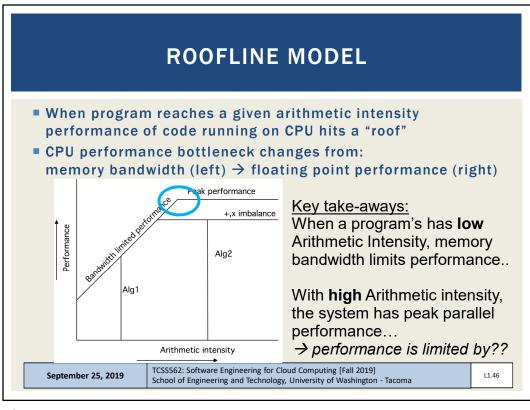

|       | 2453     |       |        |
|                        | Cores<br>Threads | Frequency (GHz) |       | L3*      | TDP   | Price  |
|                        |                  | Base            | Max   |          |       |        |
| EPYC 7H12              | 64 / 128         | 2.60            | 3.30  | 256 MB   | 280 W | ?      |
| EPYC 7742              | 64 / 128         | 2.25            | 3.40  | 256 MB   | 225 W | \$6950 |
| EPYC 7702              | 64 / 128         | 2.00            | 3.35  | 256 MB   | 200 W | \$6450 |
| EPYC 7642              | 48 / 96          | 2.30            | 3.20  | 256 MB   | 225 W | \$4775 |
|                        | 48/96            | 2.20            | 3.30  | 192 MB   | 200 W | \$4025 |