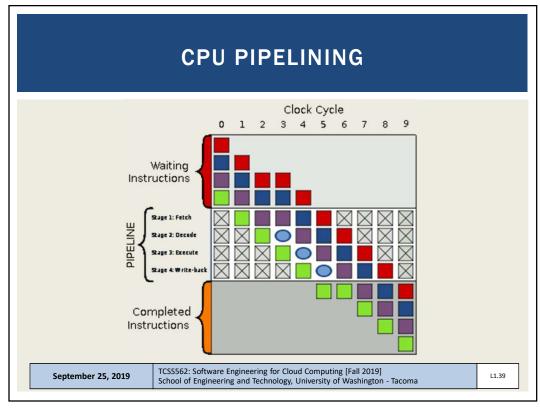

| 585             |       | 2453     |       |        |
|                        | Cores<br>Threads | Frequency (GHz) |       | L3*      | TDP   | Price  |
|                        |                  | Base            | Max   |          |       |        |
| EPYC 7H12              | 64 / 128         | 2.60            | 3.30  | 256 MB   | 280 W | ?      |
| EPYC 7742              | 64 / 128         | 2.25            | 3.40  | 256 MB   | 225 W | \$6950 |
| EPYC 7702              | 64 / 128         | 2.00            | 3.35  | 256 MB   | 200 W | \$6450 |
| EPYC 7642              | 48 / 96          | 2.30            | 3.20  | 256 MB   | 225 W | \$4775 |
|                        | 48/96            | 2.20            | 3.30  | 192 MB   | 200 W | \$4025 |