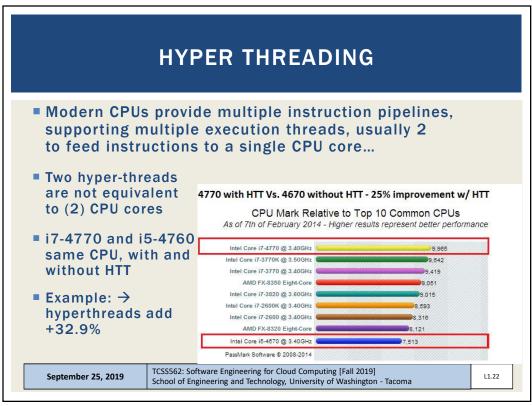

|                  | 585             |       | 2453     |       |        |
|                        | Cores<br>Threads | Frequency (GHz) |       | L3*      | TDP   | Price  |
|                        |                  | Base            | Max   |          |       |        |
| EPYC 7H12              | 64 / 128         | 2.60            | 3.30  | 256 MB   | 280 W | ?      |
| EPYC 7742              | 64 / 128         | 2.25            | 3.40  | 256 MB   | 225 W | \$6950 |
| EPYC 7702              | 64 / 128         | 2.00            | 3.35  | 256 MB   | 200 W | \$6450 |
| EPYC 7642              | 48 / 96          | 2.30            | 3.20  | 256 MB   | 225 W | \$4775 |
|                        | 48/96            | 2.20            | 3.30  | 192 MB   | 200 W | \$4025 |