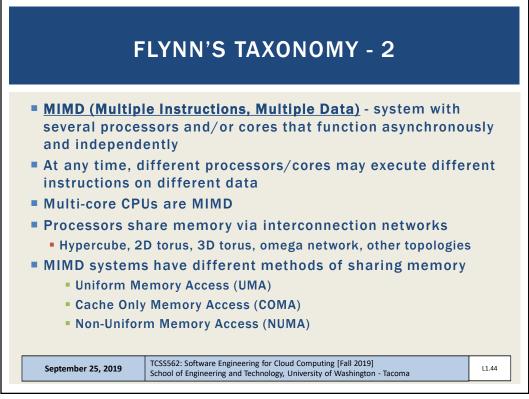

85             |       | 2453     |       |        |
|                        | Cores<br>Threads | Frequency (GHz) |       | L3*      | TDP   | Price  |
|                        |                  | Base            | Max   |          |       |        |
| EPYC 7H12              | 64 / 128         | 2.60            | 3.30  | 256 MB   | 280 W | ?      |
| EPYC 7742              | 64 / 128         | 2.25            | 3.40  | 256 MB   | 225 W | \$6950 |
| EPYC 7702              | 64 / 128         | 2.00            | 3.35  | 256 MB   | 200 W | \$6450 |
| EPYC 7642              | 48 / 96          | 2.30            | 3.20  | 256 MB   | 225 W | \$4775 |
|                        | 48/96            | 2.20            | 3.30  | 192 MB   | 200 W | \$4025 |