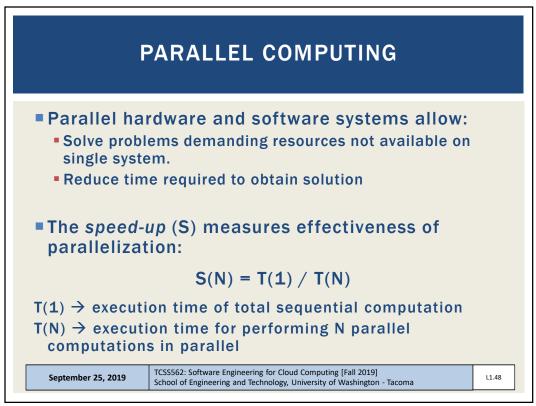

|       | 2453     |       |        |
|                        | Cores<br>Threads | Frequency (GHz) |       | L3*      | TDP   | Price  |
|                        |                  | Base            | Max   |          |       |        |
| EPYC 7H12              | 64 / 128         | 2.60            | 3.30  | 256 MB   | 280 W | ?      |
| EPYC 7742              | 64 / 128         | 2.25            | 3.40  | 256 MB   | 225 W | \$6950 |
| EPYC 7702              | 64 / 128         | 2.00            | 3.35  | 256 MB   | 200 W | \$6450 |
| EPYC 7642              | 48 / 96          | 2.30            | 3.20  | 256 MB   | 225 W | \$4775 |
|                        | 48/96            | 2.20            | 3.30  | 192 MB   | 200 W | \$4025 |