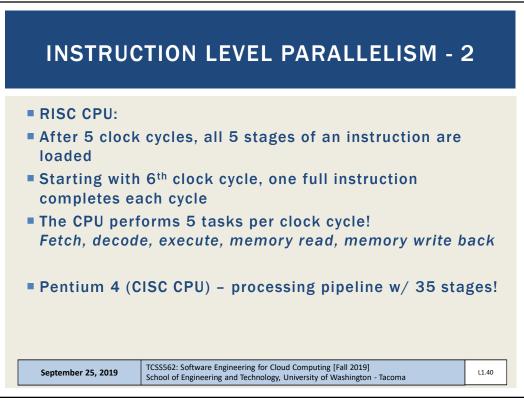

| 585             |       | 2453     |       |        |
|                        | Cores<br>Threads | Frequency (GHz) |       | L3*      | TDP   | Price  |
|                        |                  | Base            | Max   |          |       |        |
| EPYC 7H12              | 64 / 128         | 2.60            | 3.30  | 256 MB   | 280 W | ?      |
| EPYC 7742              | 64 / 128         | 2.25            | 3.40  | 256 MB   | 225 W | \$6950 |
| EPYC 7702              | 64 / 128         | 2.00            | 3.35  | 256 MB   | 200 W | \$6450 |
| EPYC 7642              | 48 / 96          | 2.30            | 3.20  | 256 MB   | 225 W | \$4775 |
|                        | 48/96            | 2.20            | 3.30  | 192 MB   | 200 W | \$4025 |