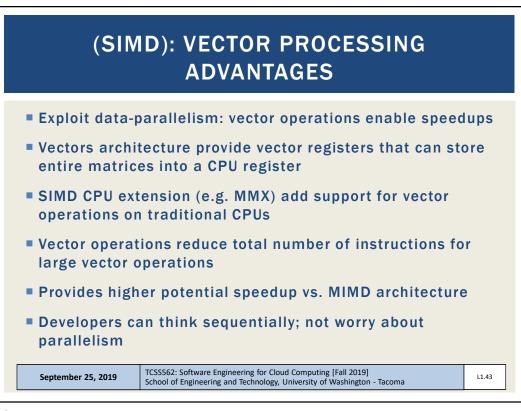

585             |       | 2453     |       |        |
|                        | Cores<br>Threads | Frequency (GHz) |       | L3*      | TDP   | Price  |
|                        |                  | Base            | Max   |          |       |        |
| EPYC 7H12              | 64 / 128         | 2.60            | 3.30  | 256 MB   | 280 W | ?      |
| EPYC 7742              | 64 / 128         | 2.25            | 3.40  | 256 MB   | 225 W | \$6950 |
| EPYC 7702              | 64 / 128         | 2.00            | 3.35  | 256 MB   | 200 W | \$6450 |
| EPYC 7642              | 48 / 96          | 2.30            | 3.20  | 256 MB   | 225 W | \$4775 |
|                        | 48/96            | 2.20            | 3.30  | 192 MB   | 200 W | \$4025 |