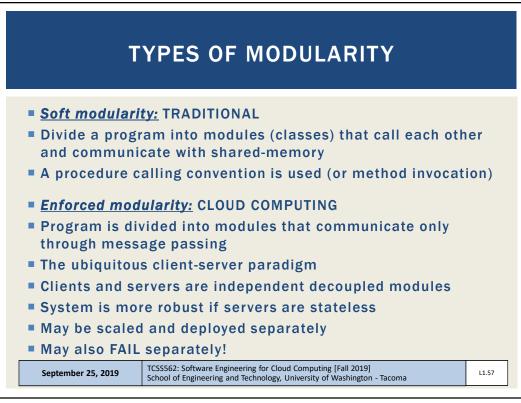

|       |        |
|                        | Cores<br>Threads | Frequency (GHz) |       | L3*      | TDP   | Price  |
|                        |                  | Base            | Max   |          |       |        |
| EPYC 7H12              | 64 / 128         | 2.60            | 3.30  | 256 MB   | 280 W | ?      |
| EPYC 7742              | 64 / 128         | 2.25            | 3.40  | 256 MB   | 225 W | \$6950 |
| EPYC 7702              | 64 / 128         | 2.00            | 3.35  | 256 MB   | 200 W | \$6450 |
| EPYC 7642              | 48 / 96          | 2.30            | 3.20  | 256 MB   | 225 W | \$4775 |
|                        | 48/96            | 2.20            | 3.30  | 192 MB   | 200 W | \$4025 |