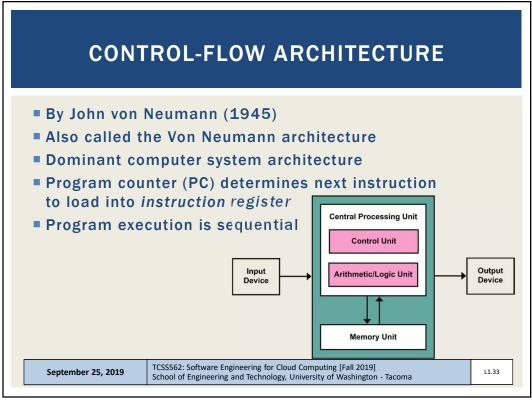

|                  | 585             |       | 2453     |       |        |
|                        | Cores<br>Threads | Frequency (GHz) |       | L3*      | TDP   | Price  |
|                        |                  | Base            | Max   |          |       |        |
| EPYC 7H12              | 64 / 128         | 2.60            | 3.30  | 256 MB   | 280 W | ?      |
| EPYC 7742              | 64 / 128         | 2.25            | 3.40  | 256 MB   | 225 W | \$6950 |
| EPYC 7702              | 64 / 128         | 2.00            | 3.35  | 256 MB   | 200 W | \$6450 |
| EPYC 7642              | 48 / 96          | 2.30            | 3.20  | 256 MB   | 225 W | \$4775 |
|                        | 48/96            | 2.20            | 3.30  | 192 MB   | 200 W | \$4025 |