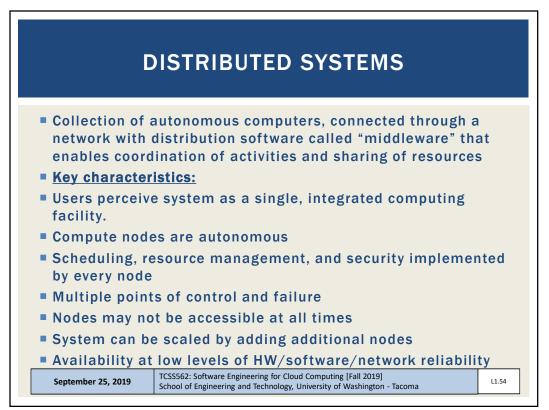

| AMD'S 64-CORE 7NM CPUS |                  |                 |       |          |       |        |
|------------------------|------------------|-----------------|-------|----------|-------|--------|
| Epyc Rome C            | PUs              |                 |       |          |       |        |
| Announced A            |                  | 19              |       |          |       |        |
| EPYC 7H12 r            | •                |                 | oling |          |       |        |
|                        | -                | D EPYC 70       | -     | ors (2P) |       |        |
|                        |                  | 585             |       | 2453     |       |        |
|                        | Cores<br>Threads | Frequency (GHz) |       | L3*      | TDP   | Price  |
|                        |                  | Base            | Max   |          |       |        |
| EPYC 7H12              | 64 / 128         | 2.60            | 3.30  | 256 MB   | 280 W | ?      |
| EPYC 7742              | 64 / 128         | 2.25            | 3.40  | 256 MB   | 225 W | \$6950 |
| EPYC 7702              | 64 / 128         | 2.00            | 3.35  | 256 MB   | 200 W | \$6450 |
| EPYC 7642              | 48 / 96          | 2.30            | 3.20  | 256 MB   | 225 W | \$4775 |
|                        | 48/96            | 2.20            | 3.30  | 192 MB   | 200 W | \$4025 |