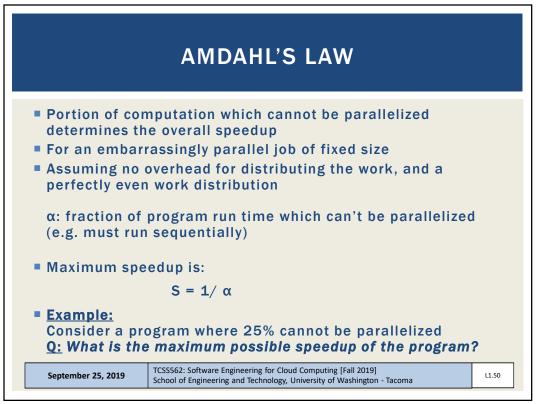

|       | 2453     |       |        |
|                        | Cores<br>Threads | Frequency (GHz) |       | L3*      | TDP   | Price  |
|                        |                  | Base            | Max   |          |       |        |
| EPYC 7H12              | 64 / 128         | 2.60            | 3.30  | 256 MB   | 280 W | ?      |
| EPYC 7742              | 64 / 128         | 2.25            | 3.40  | 256 MB   | 225 W | \$6950 |
| EPYC 7702              | 64 / 128         | 2.00            | 3.35  | 256 MB   | 200 W | \$6450 |
| EPYC 7642              | 48 / 96          | 2.30            | 3.20  | 256 MB   | 225 W | \$4775 |
|                        | 48/96            | 2.20            | 3.30  | 192 MB   | 200 W | \$4025 |