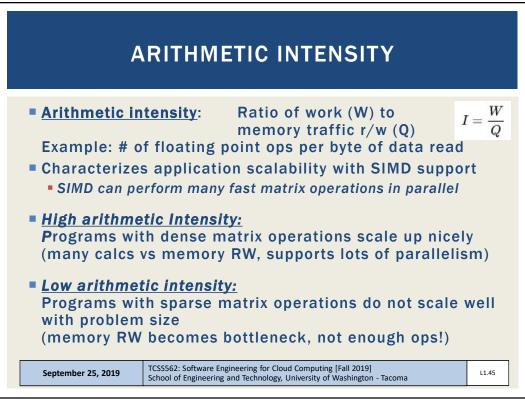

|       | 2453     |       |        |
|                        | Cores<br>Threads | Frequency (GHz) |       | L3*      | TDP   | Price  |
|                        |                  | Base            | Max   |          |       |        |
| EPYC 7H12              | 64 / 128         | 2.60            | 3.30  | 256 MB   | 280 W | ?      |
| EPYC 7742              | 64 / 128         | 2.25            | 3.40  | 256 MB   | 225 W | \$6950 |
| EPYC 7702              | 64 / 128         | 2.00            | 3.35  | 256 MB   | 200 W | \$6450 |
| EPYC 7642              | 48 / 96          | 2.30            | 3.20  | 256 MB   | 225 W | \$4775 |
|                        | 48/96            | 2.20            | 3.30  | 192 MB   | 200 W | \$4025 |