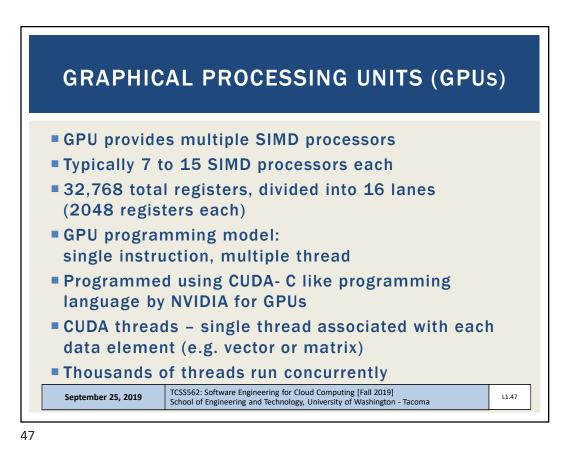

|       | 2453     |       |        |
|                        | Cores<br>Threads | Frequency (GHz) |       | L3*      | TDP   | Price  |
|                        |                  | Base            | Max   |          |       |        |
| EPYC 7H12              | 64 / 128         | 2.60            | 3.30  | 256 MB   | 280 W | ?      |
| EPYC 7742              | 64 / 128         | 2.25            | 3.40  | 256 MB   | 225 W | \$6950 |
| EPYC 7702              | 64 / 128         | 2.00            | 3.35  | 256 MB   | 200 W | \$6450 |
| EPYC 7642              | 48 / 96          | 2.30            | 3.20  | 256 MB   | 225 W | \$4775 |
|                        | 48/96            | 2.20            | 3.30  | 192 MB   | 200 W | \$4025 |