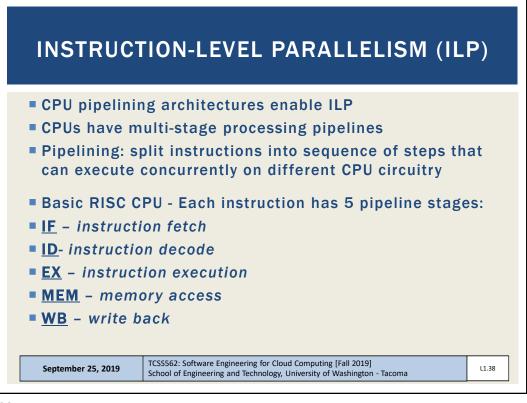

| 585             |       | 2453     |       |        |
|                        | Cores<br>Threads | Frequency (GHz) |       | L3*      | TDP   | Price  |
|                        |                  | Base            | Max   |          |       |        |
| EPYC 7H12              | 64 / 128         | 2.60            | 3.30  | 256 MB   | 280 W | ?      |
| EPYC 7742              | 64 / 128         | 2.25            | 3.40  | 256 MB   | 225 W | \$6950 |
| EPYC 7702              | 64 / 128         | 2.00            | 3.35  | 256 MB   | 200 W | \$6450 |
| EPYC 7642              | 48 / 96          | 2.30            | 3.20  | 256 MB   | 225 W | \$4775 |
|                        | 48/96            | 2.20            | 3.30  | 192 MB   | 200 W | \$4025 |