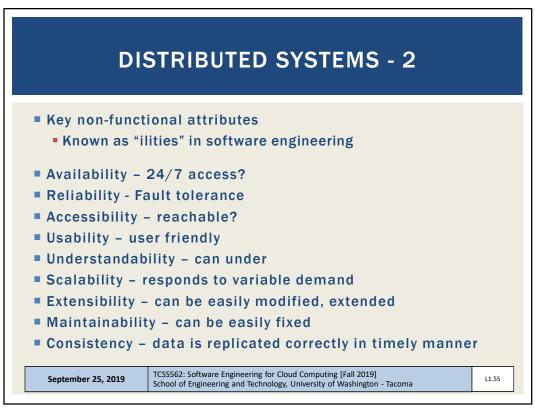

| AMD'S 64-CORE 7NM CPUS |                  |                 |       |          |       |        |
|------------------------|------------------|-----------------|-------|----------|-------|--------|
| Epyc Rome C            | PUs              |                 |       |          |       |        |
| Announced A            |                  | 19              |       |          |       |        |
| EPYC 7H12 r            | •                |                 | oling |          |       |        |
|                        | -                | D EPYC 70       | -     | ors (2P) |       |        |
|                        |                  | 585             |       | 2453     |       |        |
|                        | Cores<br>Threads | Frequency (GHz) |       | L3*      | TDP   | Price  |
|                        |                  | Base            | Max   |          |       |        |
| EPYC 7H12              | 64 / 128         | 2.60            | 3.30  | 256 MB   | 280 W | ?      |
| EPYC 7742              | 64 / 128         | 2.25            | 3.40  | 256 MB   | 225 W | \$6950 |
| EPYC 7702              | 64 / 128         | 2.00            | 3.35  | 256 MB   | 200 W | \$6450 |
| EPYC 7642              | 48 / 96          | 2.30            | 3.20  | 256 MB   | 225 W | \$4775 |
|                        | 48/96            | 2.20            | 3.30  | 192 MB   | 200 W | \$4025 |