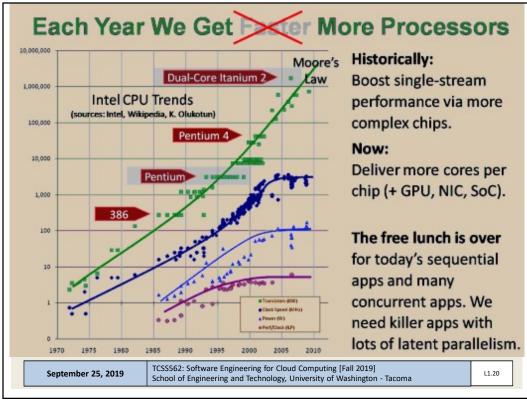

| AMD'S 64-CORE 7NM CPUS |                  |                 |       |          |       |        |
|------------------------|------------------|-----------------|-------|----------|-------|--------|
| Epyc Rome C            | PUs              |                 |       |          |       |        |
| Announced A            |                  | 19              |       |          |       |        |
| EPYC 7H12 r            | •                |                 | oling |          |       |        |
|                        | -                | D EPYC 70       | -     | ors (2P) |       |        |
|                        |                  | 585             |       | 2453     |       |        |
|                        | Cores<br>Threads | Frequency (GHz) |       | L3*      | TDP   | Price