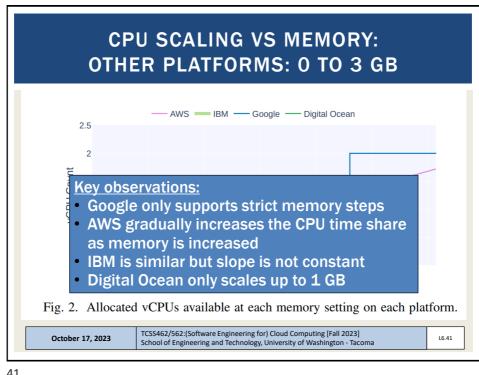

|  |  |  |  |  |  |  |
| 11. Piping and Redirection                                                                                                                                                           |  |  |  |  |  |  |  |
| 12. Process Management                                                                                                                                                               |  |  |  |  |  |  |  |
| October 11, 2022         TCSS462/562:(Software Engineering for) Cloud Computing [Fall 2023]<br>School of Engineering and Technology, University of Washington - Tacoma         L4.12 |  |  |  |  |  |  |  |













































































































































|   | EC2 Instance: i-1267037                                                                 | ŕf                                                                                                                                                          |     |  |
|---|-----------------------------------------------------------------------------------------|-------------------------------------------------------------------------------------------------------------------------------------------------------------|-----|--|
| D | escription Monitoring Tag                                                               | IS