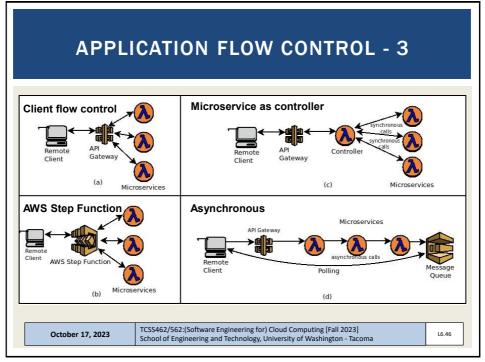

|  |  |  |  |  |  |  |
| 11. Piping and Redirection                                                                                                                                                           |  |  |  |  |  |  |  |
| 12. Process Management                                                                                                                                                               |  |  |  |  |  |  |  |
| October 11, 2022         TCSS462/562:(Software Engineering for) Cloud Computing [Fall 2023]<br>School of Engineering and Technology, University of Washington - Tacoma         L4.12 |  |  |  |  |  |  |  |













































































































































|   | EC2 Instance: i-1267037                                                                 | ŕf                                                                                                                                                          |     |  |
|---|-----------------------------------------------------------------------------------------|-------------------------------------------------------------------------------------------------------------------------------------------------------------|-----|--|
| D | escription Monitoring Tag                                                               | IS