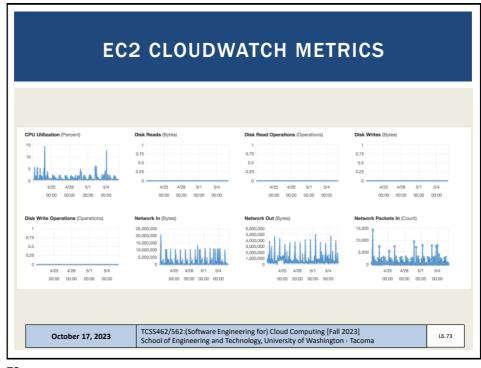

|   | EC2 Instance: i-1267037                                                                 | ŕf                                                                                                                                                          |     |  |
|---|-----------------------------------------------------------------------------------------|-------------------------------------------------------------------------------------------------------------------------------------------------------------|-----|--|
| D | escription Monitoring Tag                                                               | IS                                                                                                                                                          |     |  |
| m | aphs are for 1 instance that has<br>onitoring enabled. Times are disp<br>UTC.           |                                                                                                                                                             | esh |  |
|   | Avg CPU Utilization (Percent)                                                           | Avg Disk Reads (Bytes)<br>200000000<br>100000000<br>0<br>11/16<br>20130<br>0<br>11/16<br>20130<br>0<br>0<br>11/17<br>20130<br>0<br>0<br>0<br>11/17<br>20130 |     |  |
|   | Avg Disk Writes (Bytes)<br>1500000<br>0<br>1000000<br>0<br>11/16<br>23:30<br>0<br>00100 | Max Network In (Bytes)<br>190000<br>1000000<br>0<br>11/16<br>11/15<br>11/17<br>00:000                                                                       |     |  |
|   | Max Network Out (Bytes)<br>2000000<br>1500000<br>500000<br>0<br>11/16 11/17             |                                                                                                                                                             |     |  |