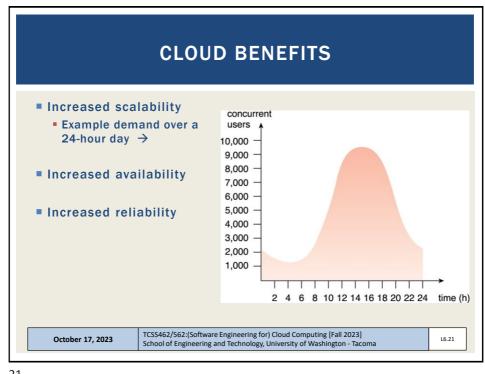

|  |  |  |  |  |  |  |
| 11. Piping and Redirection                                                                                                                                                           |  |  |  |  |  |  |  |
| 12. Process Management                                                                                                                                                               |  |  |  |  |  |  |  |
| October 11, 2022         TCSS462/562:(Software Engineering for) Cloud Computing [Fall 2023]<br>School of Engineering and Technology, University of Washington - Tacoma         L4.12 |  |  |  |  |  |  |  |













































































































































|   | EC2 Instance: i-1267037                                                                 | ŕf                                                                                                                                                          |     |  |
|---|-----------------------------------------------------------------------------------------|-------------------------------------------------------------------------------------------------------------------------------------------------------------|-----|--|
| D | escription Monitoring Tag                                                               | IS