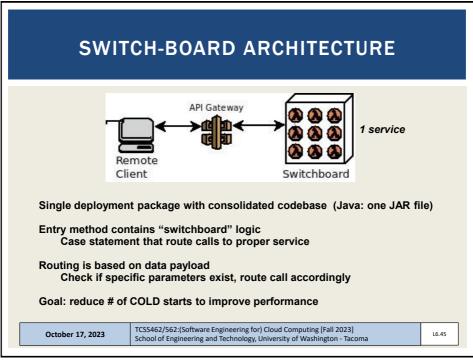

|  |  |  |  |  |  |  |
| 11. Piping and Redirection                                                                                                                                                           |  |  |  |  |  |  |  |
| 12. Process Management                                                                                                                                                               |  |  |  |  |  |  |  |
| October 11, 2022         TCSS462/562:(Software Engineering for) Cloud Computing [Fall 2023]<br>School of Engineering and Technology, University of Washington - Tacoma         L4.12 |  |  |  |  |  |  |  |













































































































































|   | EC2 Instance: i-1267037                                                                 | ŕf                                                                                                                                                          |     |  |
|---|-----------------------------------------------------------------------------------------|-------------------------------------------------------------------------------------------------------------------------------------------------------------|-----|--|
| D | escription Monitoring Tag                                                               | IS