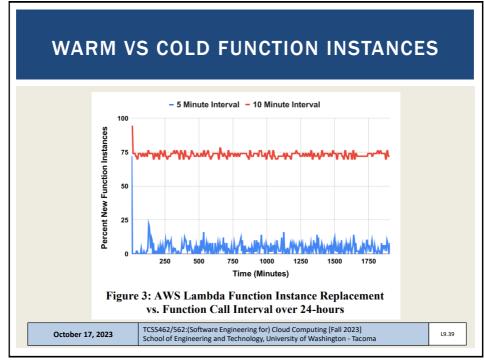

|  |  |  |  |  |  |  |
| 11. Piping and Redirection                                                                                                                                                           |  |  |  |  |  |  |  |
| 12. Process Management                                                                                                                                                               |  |  |  |  |  |  |  |
| October 11, 2022         TCSS462/562:(Software Engineering for) Cloud Computing [Fall 2023]<br>School of Engineering and Technology, University of Washington - Tacoma         L4.12 |  |  |  |  |  |  |  |













































































































































|   | EC2 Instance: i-1267037                                                                 | ŕf                                                                                                                                                          |     |  |
|---|-----------------------------------------------------------------------------------------|-------------------------------------------------------------------------------------------------------------------------------------------------------------|-----|--|
| D | escription Monitoring Tag                                                               | IS