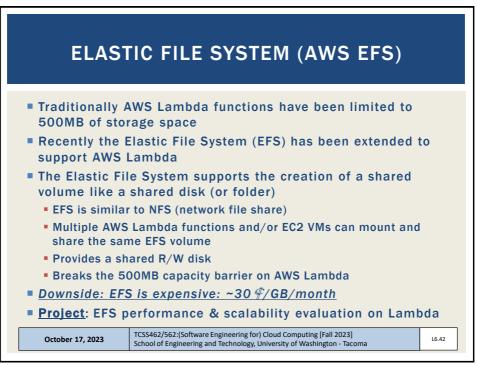

|  |  |  |  |  |  |  |
| 11. Piping and Redirection                                                                                                                                                           |  |  |  |  |  |  |  |
| 12. Process Management                                                                                                                                                               |  |  |  |  |  |  |  |
| October 11, 2022         TCSS462/562:(Software Engineering for) Cloud Computing [Fall 2023]<br>School of Engineering and Technology, University of Washington - Tacoma         L4.12 |  |  |  |  |  |  |  |













































































































































|   | EC2 Instance: i-1267037                                                                 | ŕf                                                                                                                                                          |     |  |
|---|-----------------------------------------------------------------------------------------|-------------------------------------------------------------------------------------------------------------------------------------------------------------|-----|--|
| D | escription Monitoring Tag                                                               | IS