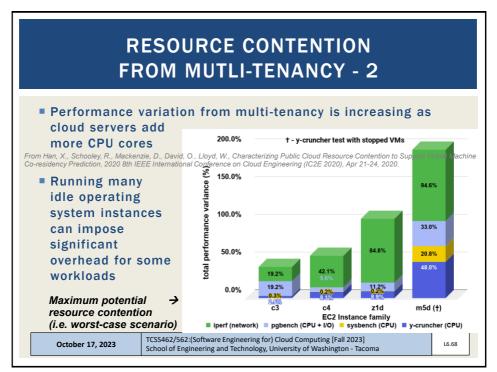

|  |  |  |  |  |  |  |
| 11. Piping and Redirection                                                                                                                                                           |  |  |  |  |  |  |  |
| 12. Process Management                                                                                                                                                               |  |  |  |  |  |  |  |
| October 11, 2022         TCSS462/562:(Software Engineering for) Cloud Computing [Fall 2023]<br>School of Engineering and Technology, University of Washington - Tacoma         L4.12 |  |  |  |  |  |  |  |













































































































































|   | EC2 Instance: i-1267037                                                                 | ŕf                                                                                                                                                          |     |  |
|---|-----------------------------------------------------------------------------------------|-------------------------------------------------------------------------------------------------------------------------------------------------------------|-----|--|
| D | escription Monitoring Tag                                                               | IS                                                                                                                                                          |     |  |
| m