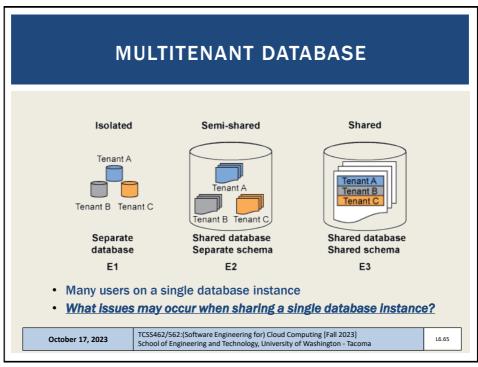

| OFF                  | FICE HOURS - FALL 2023                                                                                                                                             |
|----------------------|--------------------------------------------------------------------------------------------------------------------------------------------------------------------|
| ■ <u>Tuesdays:</u>   |                                                                                                                                                                    |
| • 2:30 to 3:         | 30 pm - CP 229                                                                                                                                                     |
| ■ <u>Fridays</u>     |                                                                                                                                                                    |
| •11:00 am            | to 12:00 pm – ONLINE via Zoom                                                                                                                                      |
| ■Or email f          | or appointment                                                                                                                                                     |
| > Office Hours set b | based on Student Demographics survey feedback                                                                                                                      |
| October 17, 2023     | TCSS462/562:(Software Engineering for) Cloud Computing [Fall 2023]     L6.3       School of Engineering and Technology, University of Washington - Tacoma     L6.3 |
|                      |                                                                                                                                                                    |