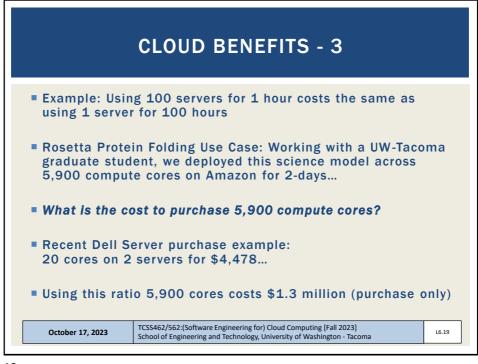

|  |  |  |  |  |  |  |
| 11. Piping and Redirection                                                                                                                                                           |  |  |  |  |  |  |  |
| 12. Process Management                                                                                                                                                               |  |  |  |  |  |  |  |
| October 11, 2022         TCSS462/562:(Software Engineering for) Cloud Computing [Fall 2023]<br>School of Engineering and Technology, University of Washington - Tacoma         L4.12 |  |  |  |  |  |  |  |













































































































































|   | EC2 Instance: i-1267037                                                                 | ŕf                                                                                                                                                          |     |  |
|---|-----------------------------------------------------------------------------------------|-------------------------------------------------------------------------------------------------------------------------------------------------------------|-----|--|
| D | escription Monitoring Tag                                                               | IS