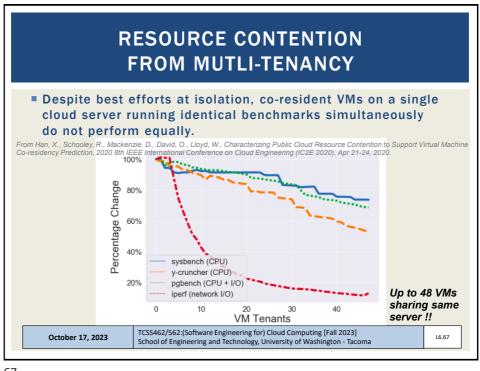

|  |  |  |  |  |  |  |
| 11. Piping and Redirection                                                                                                                                                           |  |  |  |  |  |  |  |
| 12. Process Management                                                                                                                                                               |  |  |  |  |  |  |  |
| October 11, 2022         TCSS462/562:(Software Engineering for) Cloud Computing [Fall 2023]<br>School of Engineering and Technology, University of Washington - Tacoma         L4.12 |  |  |  |  |  |  |  |













































































































































|   | EC2 Instance: i-1267037                                                                 | ŕf                                                                                                                                                          |     |  |
|---|-----------------------------------------------------------------------------------------|-------------------------------------------------------------------------------------------------------------------------------------------------------------|-----|--|
| D | escription Monitoring Tag                                                               | IS                                                                                                                                                          |     |  |
|