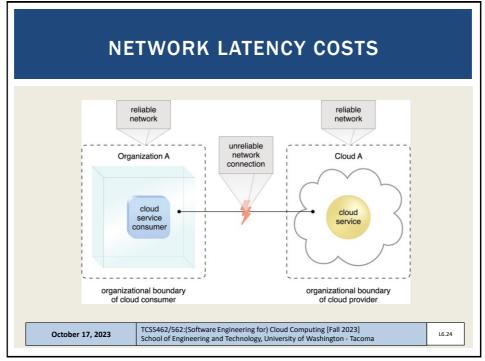

|  |  |  |  |  |  |  |
| 11. Piping and Redirection                                                                                                                                                           |  |  |  |  |  |  |  |
| 12. Process Management                                                                                                                                                               |  |  |  |  |  |  |  |
| October 11, 2022         TCSS462/562:(Software Engineering for) Cloud Computing [Fall 2023]<br>School of Engineering and Technology, University of Washington - Tacoma         L4.12 |  |  |  |  |  |  |  |













































































































































|   | EC2 Instance: i-1267037                                                                 | ŕf                                                                                                                                                          |     |  |
|---|-----------------------------------------------------------------------------------------|-------------------------------------------------------------------------------------------------------------------------------------------------------------|-----|--|
| D | escription Monitoring Tag                                                               | IS