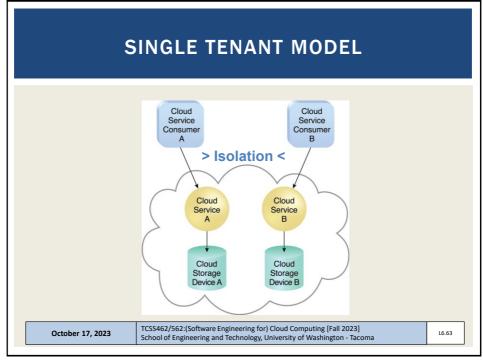

|  |  |  |  |  |  |  |
| 11. Piping and Redirection                                                                                                                                                           |  |  |  |  |  |  |  |
| 12. Process Management                                                                                                                                                               |  |  |  |  |  |  |  |
| October 11, 2022         TCSS462/562:(Software Engineering for) Cloud Computing [Fall 2023]<br>School of Engineering and Technology, University of Washington - Tacoma         L4.12 |  |  |  |  |  |  |  |













































































































































|   | EC2 Instance: i-1267037                                                                 | ŕf                                                                                                                                                          |     |  |
|---|-----------------------------------------------------------------------------------------|-------------------------------------------------------------------------------------------------------------------------------------------------------------|-----|--|
| D | escription Monitoring Tag                                                               | IS                                                                                                                                                          |