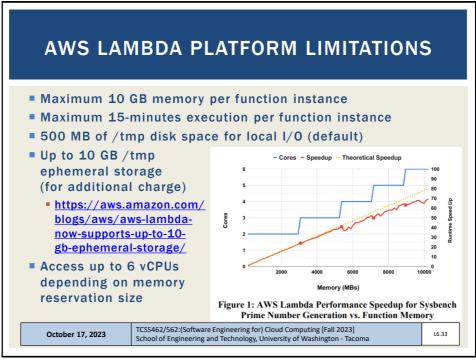

|  |  |  |  |  |  |  |
| 11. Piping and Redirection                                                                                                                                                           |  |  |  |  |  |  |  |
| 12. Process Management                                                                                                                                                               |  |  |  |  |  |  |  |
| October 11, 2022         TCSS462/562:(Software Engineering for) Cloud Computing [Fall 2023]<br>School of Engineering and Technology, University of Washington - Tacoma         L4.12 |  |  |  |  |  |  |  |













































































































































|   | EC2 Instance: i-1267037                                                                 | ŕf                                                                                                                                                          |     |  |
|---|-----------------------------------------------------------------------------------------|-------------------------------------------------------------------------------------------------------------------------------------------------------------|-----|--|
| D | escription Monitoring Tag                                                               | IS