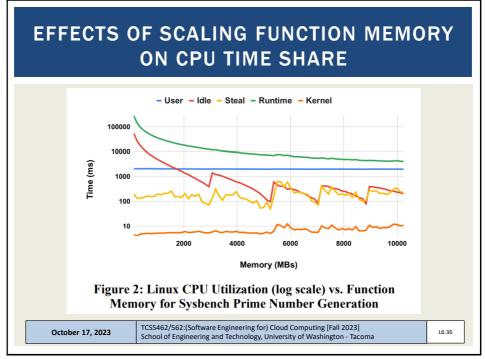

|  |  |  |  |  |  |  |
| 11. Piping and Redirection                                                                                                                                                           |  |  |  |  |  |  |  |
| 12. Process Management                                                                                                                                                               |  |  |  |  |  |  |  |
| October 11, 2022         TCSS462/562:(Software Engineering for) Cloud Computing [Fall 2023]<br>School of Engineering and Technology, University of Washington - Tacoma         L4.12 |  |  |  |  |  |  |  |













































































































































|   | EC2 Instance: i-1267037                                                                 | ŕf                                                                                                                                                          |     |  |
|---|-----------------------------------------------------------------------------------------|-------------------------------------------------------------------------------------------------------------------------------------------------------------|-----|--|
| D | escription Monitoring Tag                                                               | IS