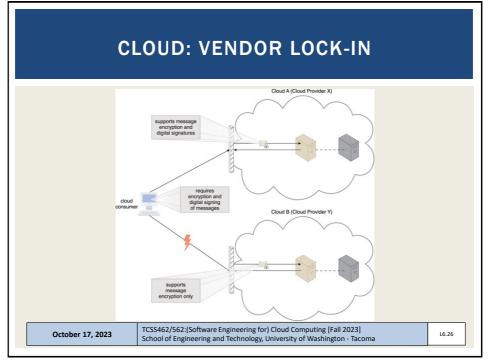

|  |  |  |  |  |  |  |
| 11. Piping and Redirection                                                                                                                                                           |  |  |  |  |  |  |  |
| 12. Process Management                                                                                                                                                               |  |  |  |  |  |  |  |
| October 11, 2022         TCSS462/562:(Software Engineering for) Cloud Computing [Fall 2023]<br>School of Engineering and Technology, University of Washington - Tacoma         L4.12 |  |  |  |  |  |  |  |













































































































































|   | EC2 Instance: i-1267037                                                                 | ŕf                                                                                                                                                          |     |  |
|---|-----------------------------------------------------------------------------------------|-------------------------------------------------------------------------------------------------------------------------------------------------------------|-----|--|
| D | escription Monitoring Tag                                                               | IS