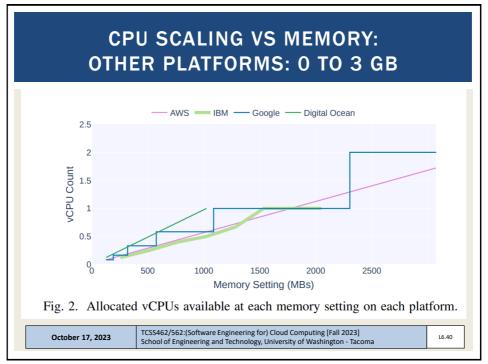

|  |  |  |  |  |  |  |
| 11. Piping and Redirection                                                                                                                                                           |  |  |  |  |  |  |  |
| 12. Process Management                                                                                                                                                               |  |  |  |  |  |  |  |
| October 11, 2022         TCSS462/562:(Software Engineering for) Cloud Computing [Fall 2023]<br>School of Engineering and Technology, University of Washington - Tacoma         L4.12 |  |  |  |  |  |  |  |













































































































































|   | EC2 Instance: i-1267037                                                                 | ŕf                                                                                                                                                          |     |  |
|---|-----------------------------------------------------------------------------------------|-------------------------------------------------------------------------------------------------------------------------------------------------------------|-----|--|
| D | escription Monitoring Tag                                                               | IS