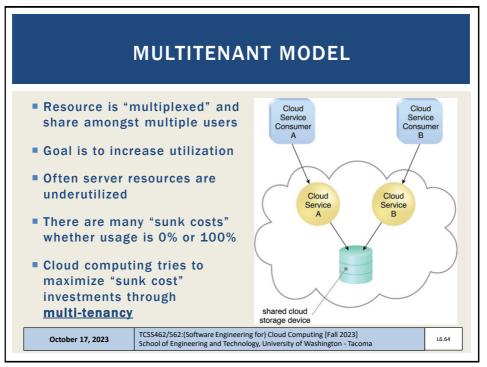

| OFF                  | FICE HOURS - FALL 2023                                                                                                                                             |
|----------------------|--------------------------------------------------------------------------------------------------------------------------------------------------------------------|
| ■ <u>Tuesdays:</u>   |                                                                                                                                                                    |
| • 2:30 to 3:         | 30 pm - CP 229                                                                                                                                                     |
| ■ <u>Fridays</u>     |                                                                                                                                                                    |
| •11:00 am            | to 12:00 pm – ONLINE via Zoom                                                                                                                                      |
| ■Or email f          | or appointment                                                                                                                                                     |
| > Office Hours set b | based on Student Demographics survey feedback                                                                                                                      |
| October 17, 2023     | TCSS462/562:(Software Engineering for) Cloud Computing [Fall 2023]     L6.3       School of Engineering and Technology, University of Washington - Tacoma     L6.3 |
|                      |                                                                                                                                                                    |