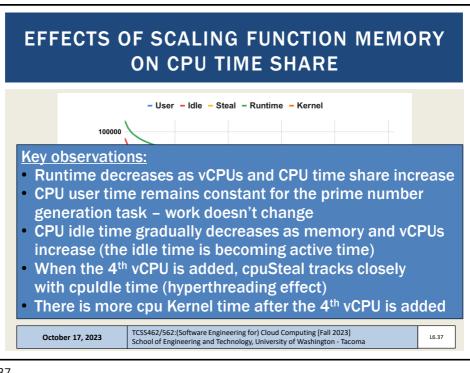

|  |  |  |  |  |  |  |
| 11. Piping and Redirection                                                                                                                                                           |  |  |  |  |  |  |  |
| 12. Process Management                                                                                                                                                               |  |  |  |  |  |  |  |
| October 11, 2022         TCSS462/562:(Software Engineering for) Cloud Computing [Fall 2023]<br>School of Engineering and Technology, University of Washington - Tacoma         L4.12 |  |  |  |  |  |  |  |













































































































































|   | EC2 Instance: i-1267037                                                                 | ŕf                                                                                                                                                          |     |  |
|---|-----------------------------------------------------------------------------------------|-------------------------------------------------------------------------------------------------------------------------------------------------------------|-----|--|
| D | escription Monitoring Tag                                                               | IS