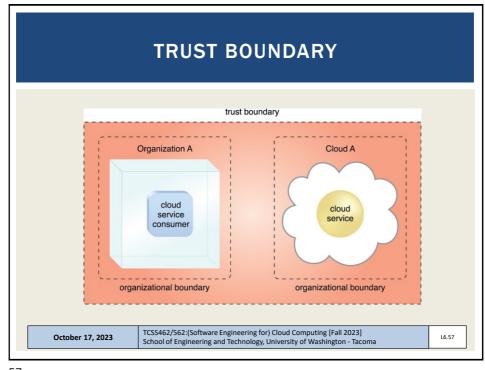

|  |  |  |  |  |  |  |
| 11. Piping and Redirection                                                                                                                                                           |  |  |  |  |  |  |  |
| 12. Process Management                                                                                                                                                               |  |  |  |  |  |  |  |
| October 11, 2022         TCSS462/562:(Software Engineering for) Cloud Computing [Fall 2023]<br>School of Engineering and Technology, University of Washington - Tacoma         L4.12 |  |  |  |  |  |  |  |













































































































































|   | EC2 Instance: i-1267037                                                                 | ŕf                                                                                                                                                          |     |  |
|---|-----------------------------------------------------------------------------------------|-------------------------------------------------------------------------------------------------------------------------------------------------------------|-----|--|
| D | escription Monitoring Tag                                                               | IS