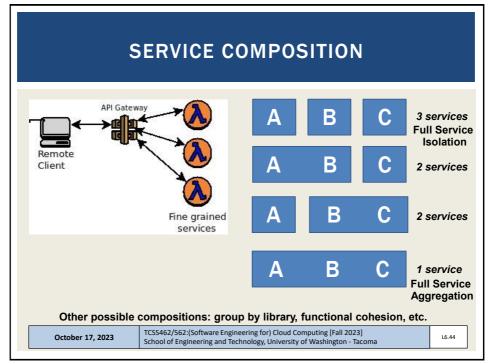

|  |  |  |  |  |  |  |
| 11. Piping and Redirection                                                                                                                                                           |  |  |  |  |  |  |  |
| 12. Process Management                                                                                                                                                               |  |  |  |  |  |  |  |
| October 11, 2022         TCSS462/562:(Software Engineering for) Cloud Computing [Fall 2023]<br>School of Engineering and Technology, University of Washington - Tacoma         L4.12 |  |  |  |  |  |  |  |













































































































































|   | EC2 Instance: i-1267037                                                                 | ŕf                                                                                                                                                          |     |  |
|---|-----------------------------------------------------------------------------------------|-------------------------------------------------------------------------------------------------------------------------------------------------------------|-----|--|
| D | escription Monitoring Tag                                                               | IS