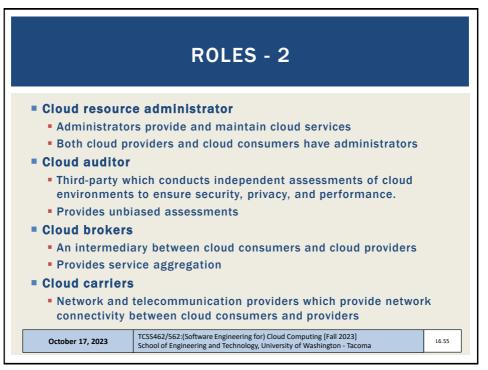

|  |  |  |  |  |  |  |
| 11. Piping and Redirection                                                                                                                                                           |  |  |  |  |  |  |  |
| 12. Process Management                                                                                                                                                               |  |  |  |  |  |  |  |
| October 11, 2022         TCSS462/562:(Software Engineering for) Cloud Computing [Fall 2023]<br>School of Engineering and Technology, University of Washington - Tacoma         L4.12 |  |  |  |  |  |  |  |













































































































































|   | EC2 Instance: i-1267037                                                                 | ŕf                                                                                                                                                          |     |  |
|---|-----------------------------------------------------------------------------------------|-------------------------------------------------------------------------------------------------------------------------------------------------------------|-----|--|
| D | escription Monitoring Tag                                                               | IS