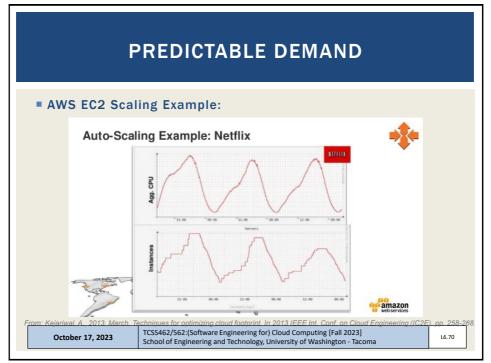

|  |  |  |  |  |  |  |
| 11. Piping and Redirection                                                                                                                                                           |  |  |  |  |  |  |  |
| 12. Process Management                                                                                                                                                               |  |  |  |  |  |  |  |
| October 11, 2022         TCSS462/562:(Software Engineering for) Cloud Computing [Fall 2023]<br>School of Engineering and Technology, University of Washington - Tacoma         L4.12 |  |  |  |  |  |  |  |













































































































































|   | EC2 Instance: i-1267037                                                                 | ŕf                                                                                                                                                          |     |  |
|---|-----------------------------------------------------------------------------------------|-------------------------------------------------------------------------------------------------------------------------------------------------------------|-----|--|
| D | escription Monitoring Tag                                                               | IS                                                                                                                                                          |     |  |
| m | a