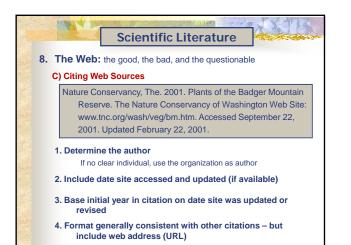

| 8. The Web: the good, the bad, and the questionable                |  |
|--------------------------------------------------------------------|--|
| B) Evaluating Web Information                                      |  |
| 1. Journals on-line and e-journals: RELIABLE                       |  |
| Peer-reviewed articles treated same as hardcopy materials          |  |
| 2. Remainder can be hard to judge: rough rules of thumb            |  |
| Author / web site associated with university: yyy.edu              |  |
| Author / web site affiliated with government agency: yyy.gov       |  |
| Author / web site representing a professional society: yyy.org     |  |
| Author / web site affiliated with non-profit organization: yyy.org |  |
| Author / web site affiliated with for-profit organization: yyy.com |  |