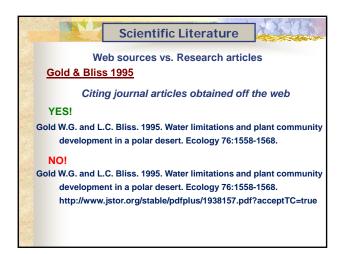

| 10 10 10 I |                                                                 |
|------------|-----------------------------------------------------------------|
|            | Scientific Literature                                           |
|            | 1. Primary research journals                                    |
|            | Peer-reviewed, original research                                |
|            | How to tell if something is peer reviewed?                      |
|            | Rob will provide some strategies & sources                      |
|            | Occasionally include review articles or methods reviews         |
|            | • Examples: Science, Nature, Ecology, Northwest Science         |
|            | • Can be available "on web" (e.g., in .pdf form)                |
|            | Still considered primary research literature - not "web source" |
|            |                                                                 |
|            |                                                                 |
|            |                                                                 |
|            |                                                                 |
|            |                                                                 |