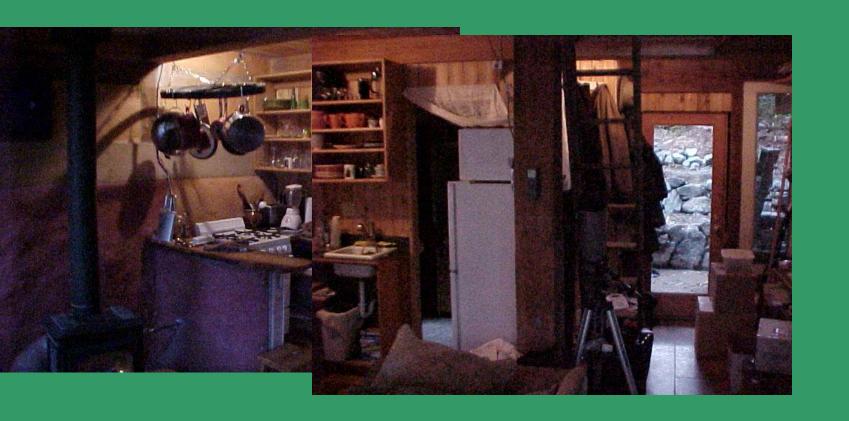

### **Cob in Snohomish**

Originally built "off the grid"

Red tagged (A)

### **Cob in Snohomish**

Originally built "off the grid"

Red tagged

#### **Cob in Snohomish**

Originally built "off the grid"

Red tagged

Retrofit