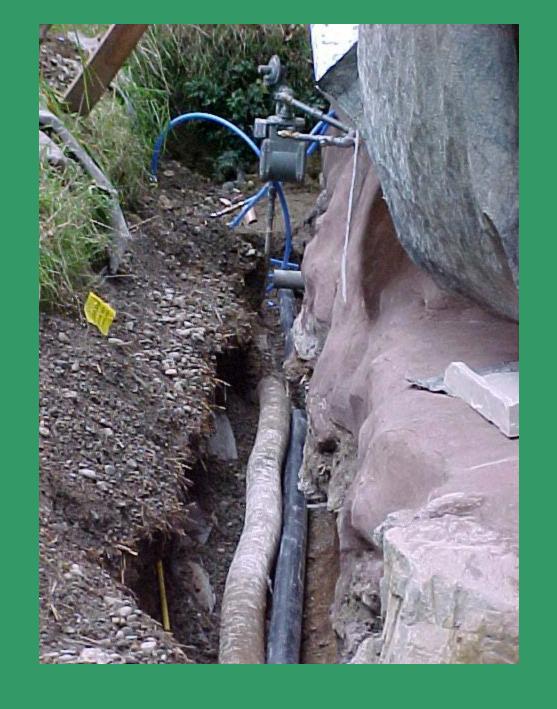

# **Permitting**

Plumbing (gas and water)

Septic/Sewer

Environmental if required

**Electrical** 

Engineering

Final (safety, code issues)