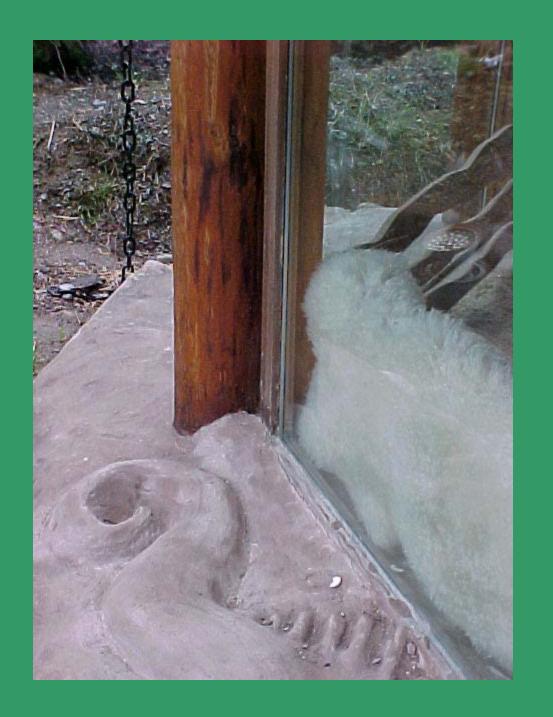

# What is Cob?

Soil, clay, sand, straw, water

Similar compounds as <u>adobe</u> yet different

Both Cob and Adobe technologies are hundreds of years old

Cob in Whales, Ireland, the British Isles, Africa,...

## Cob