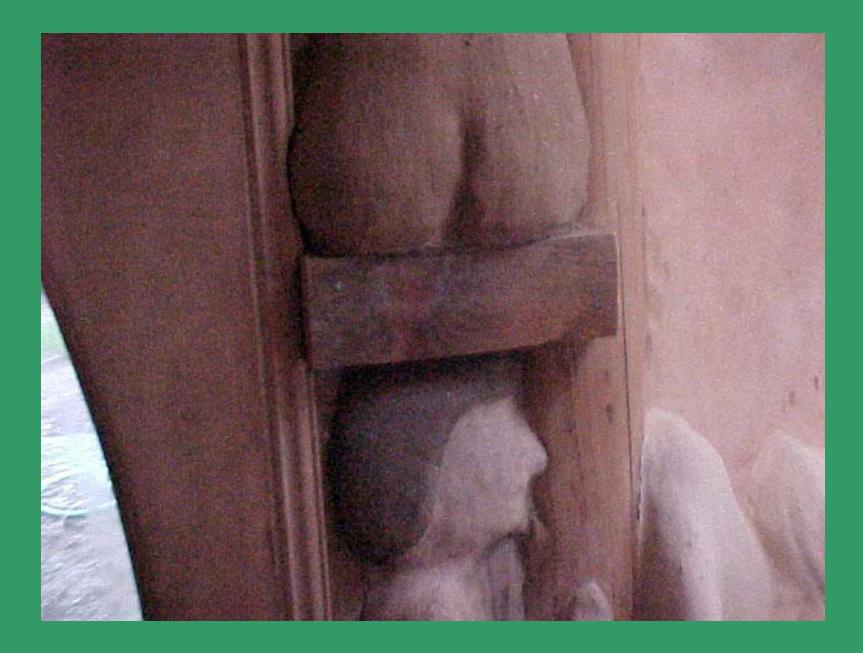

# What is Cob?

Soil, clay, sand, straw, water

Similar compounds as <u>adobe</u> yet different

Both Cob and Adobe technologies are hundreds of years old

Cob in Whales, Ireland, the British Isles, Africa,...

## Cob