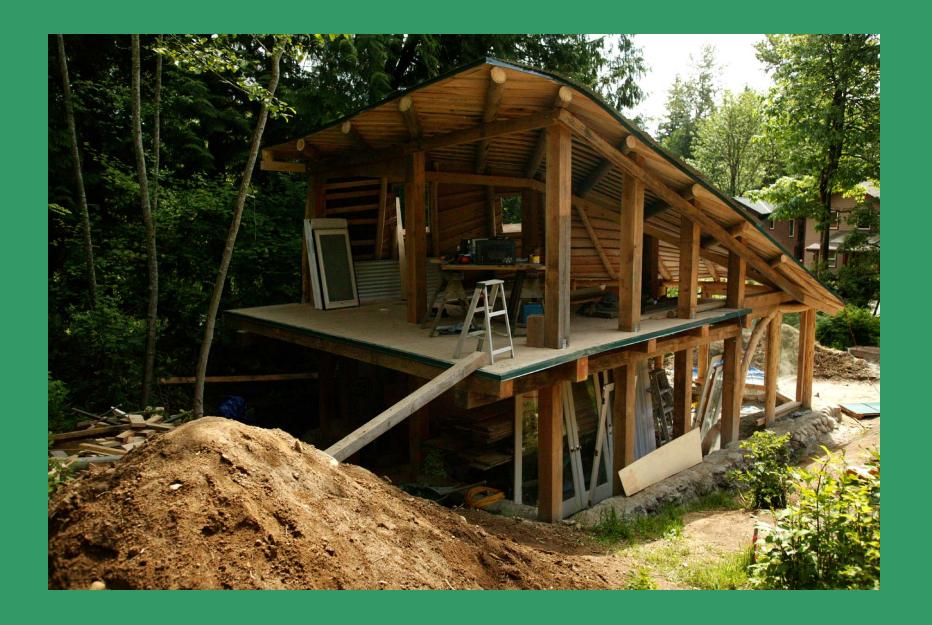

#### **Cob in Snohomish**

Originally built "off the grid"

Red tagged

Retrofit