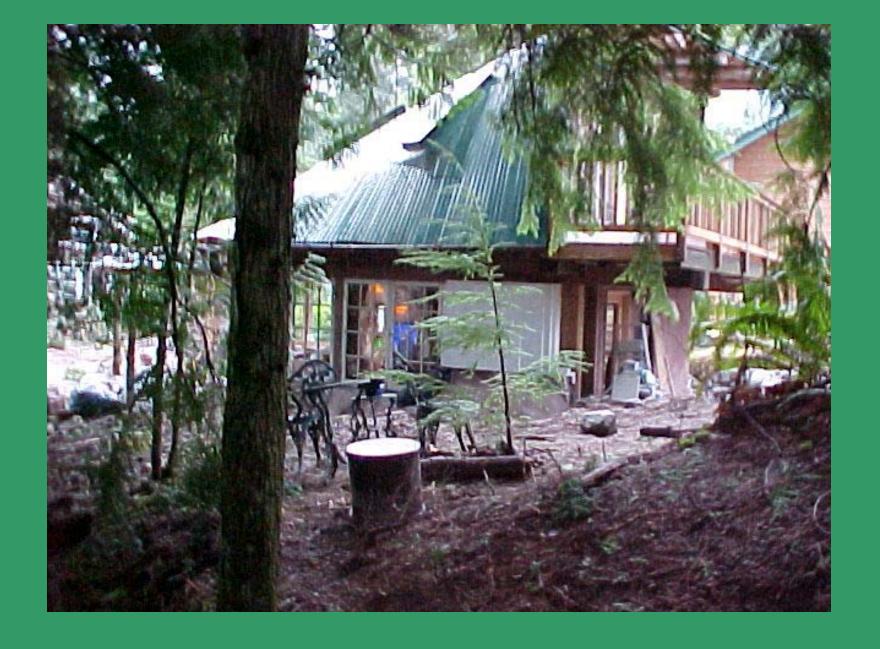

### **Cob in Snohomish**

Originally built "off the grid"

Red tagged (A)

### **Cob in Snohomish**

Originally built "off the grid"

Red tagged

#### **Cob in Snohomish**

Originally built "off the grid"

Red tagged

Retrofit