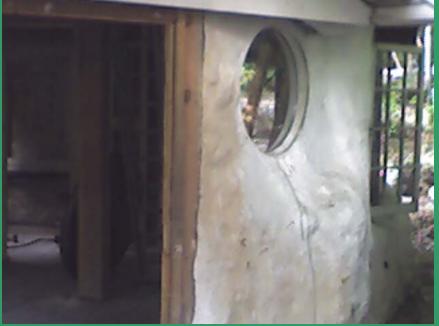

### **Cob in Snohomish**

Originally built "off the grid"

Red tagged (A)

### **Cob in Snohomish**

Originally built "off the grid"

Red tagged

#### **Cob in Snohomish**

Originally built "off the grid"

Red tagged

Retrofit