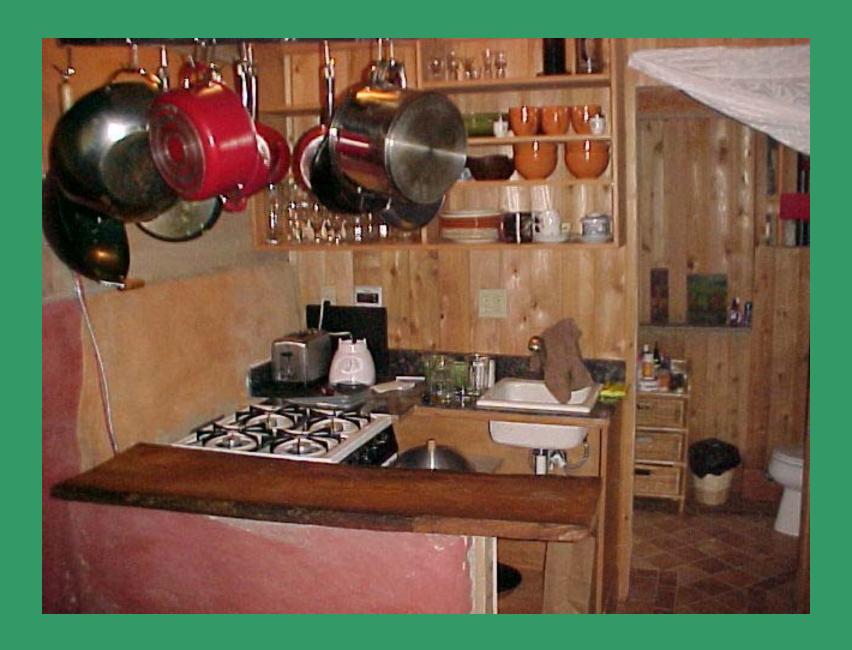

### **Cob in Snohomish**

Originally built "off the grid"

Red tagged (A)

### **Cob in Snohomish**

Originally built "off the grid"

Red tagged

#### **Cob in Snohomish**

Originally built "off the grid"

Red tagged

Retrofit