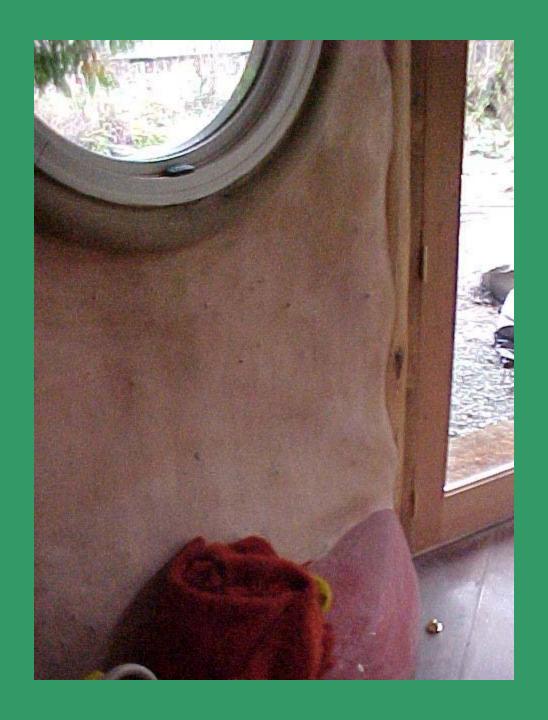

# What is Cob?

Soil, clay, sand, straw, water

Similar compounds as <u>adobe</u> yet different

Both Cob and Adobe technologies are hundreds of years old

Cob in Whales, Ireland, the British Isles, Africa,...

## Cob