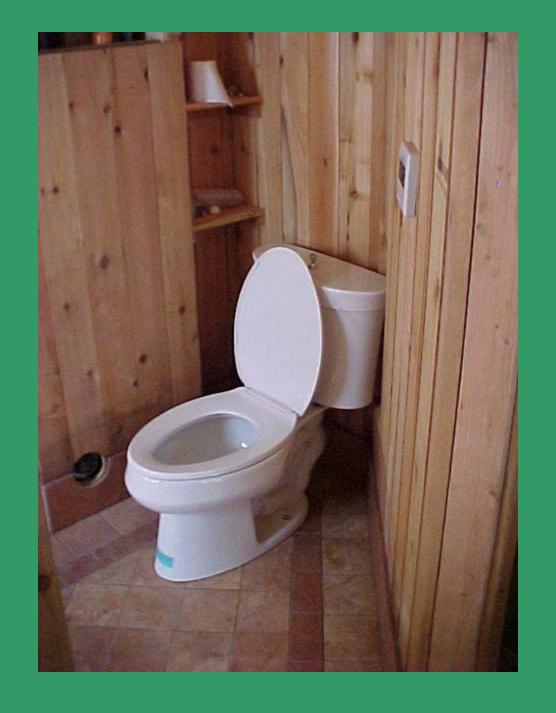

### **Cob in Snohomish**

Originally built "off the grid"

Red tagged (A)

### **Cob in Snohomish**

Originally built "off the grid"

Red tagged

#### **Cob in Snohomish**

Originally built "off the grid"

Red tagged

Retrofit