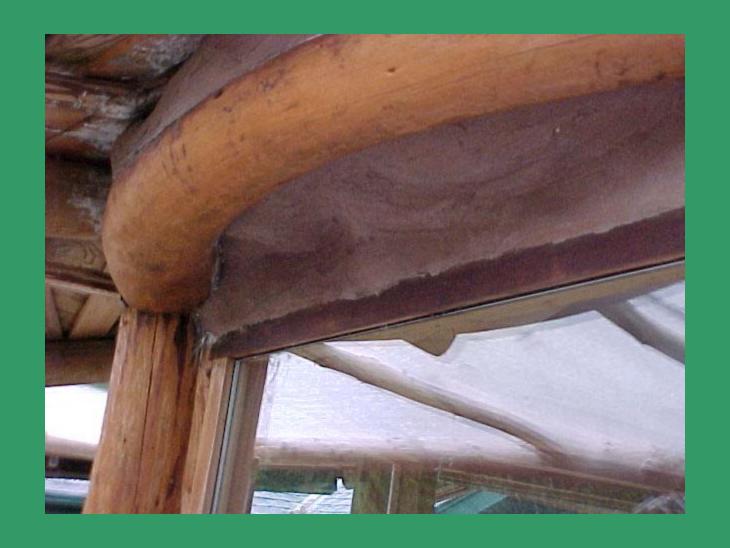

# What is Cob?

Soil, clay, sand, straw, water

Similar compounds as <u>adobe</u> yet different

Both Cob and Adobe technologies are hundreds of years old

Cob in Whales, Ireland, the British Isles, Africa,...

## Cob