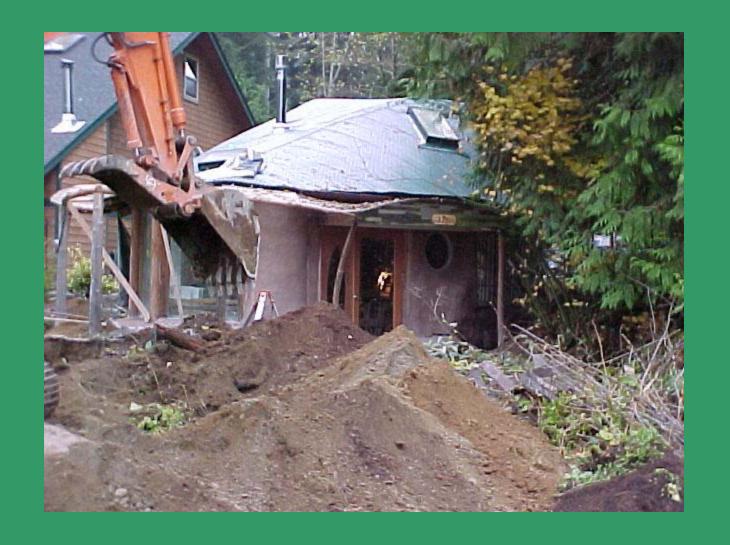

### **Cob in Snohomish**

Originally built "off the grid"

Red tagged (A)

### **Cob in Snohomish**

Originally built "off the grid"

Red tagged

#### **Cob in Snohomish**

Originally built "off the grid"

Red tagged

Retrofit