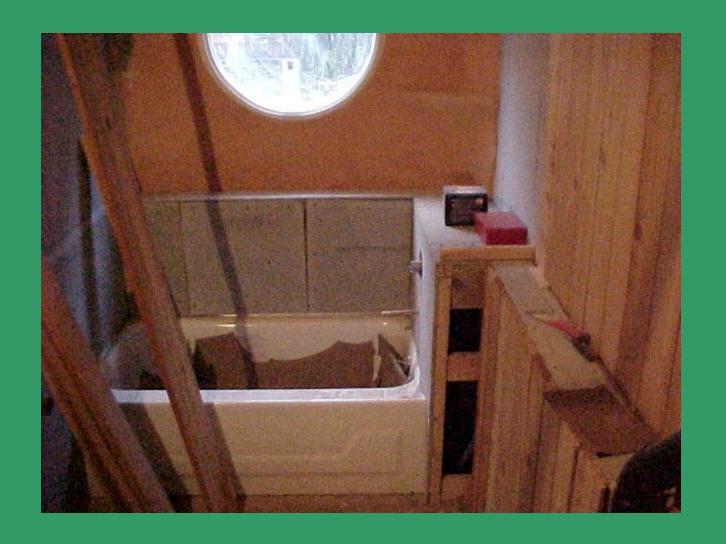

### **Cob in Snohomish**

Originally built "off the grid"

Red tagged (A)

### **Cob in Snohomish**

Originally built "off the grid"

Red tagged

#### **Cob in Snohomish**

Originally built "off the grid"

Red tagged

Retrofit