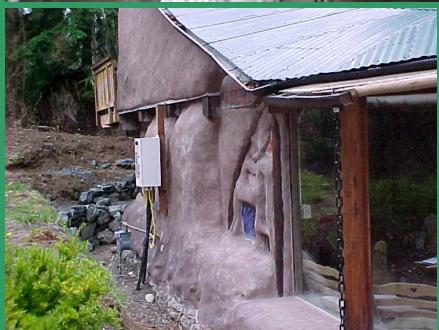

#### **Cob in Snohomish**

Originally built "off the grid"

Red tagged

Retrofit