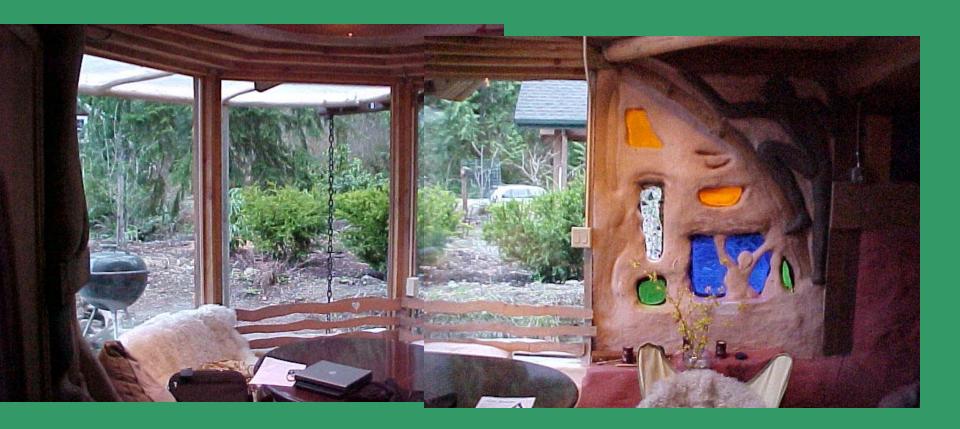

### **Cob in Snohomish**

Originally built "off the grid"

Red tagged (A)

### **Cob in Snohomish**

Originally built "off the grid"

Red tagged

#### **Cob in Snohomish**

Originally built "off the grid"

Red tagged

Retrofit