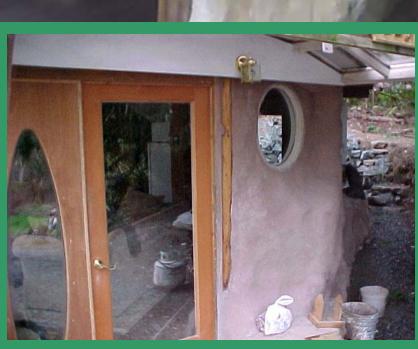

#### **Cob in Snohomish**

Originally built "off the grid"

Red tagged

Retrofit