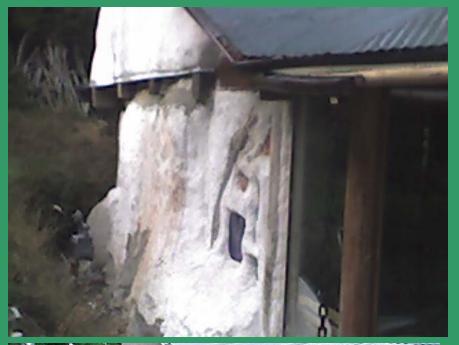

### **Cob in Snohomish**

Originally built "off the grid"

Red tagged (A)

### **Cob in Snohomish**

Originally built "off the grid"

Red tagged

#### **Cob in Snohomish**

Originally built "off the grid"

Red tagged

Retrofit