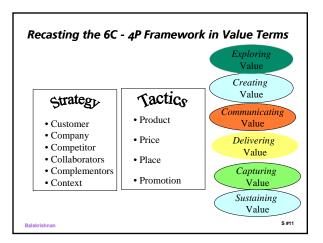

S #4

## BALAKRISHNAN

















|          | 0          | 1         | 2         | 3         | 4         | 5       |
|----------|------------|-----------|-----------|-----------|-----------|---------|
| hipme    | nts        |           |           |           |           |         |
| (Us)     | 403,027    | 495,192   | 548,905   | 550,351   | 541,388   | 515,000 |
|          | 369,916    | 388,520   | 349,396   | 323,005   | 342,197   | 297,000 |
| Other    | 367,057    | 324,010   | 343,885   | 370,374   | 202,495   | 129,070 |
| otal     | 1,140,000  | 1,207,722 | 1,242,186 | 1,243,730 | 1,086,080 | 941,070 |
| Aarket S | Shares (%) |           |           |           |           |         |
| (Us)     | 35.4       | 41.0      | 44.2      | 44.2      | 49.8      | 54.7    |
| 3        | 32.4       | 32.2