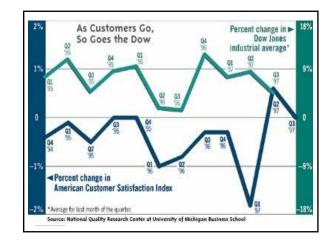

S #4

## BALAKRISHNAN

















|          | 0          | 1         | 2         | 3         | 4         | 5       |
|----------|------------|-----------|-----------|-----------|-----------|---------|
| hipme    | nts        |           |           |           |           |         |
| (Us)     | 403,027    | 495,192   | 548,905   | 550,351   | 541,388   | 515,000 |
|          | 369,916    | 388,520   | 349,396   | 323,005   | 342,197   | 297,000 |
| Other    | 367,057    | 324,010   | 343,885   | 370,374   | 202,495   | 129,070 |
| otal     | 1,140,000  | 1,207,722 | 1,242,186 | 1,243,730 | 1,086,080 | 941,070 |
| Aarket S | Shares (%) |           |           |           |           |         |
| (Us)     | 35.4       | 41.0      | 44.2      | 44.2      | 49.8      | 54.7    |
| 3        | 32.4       | 32.2