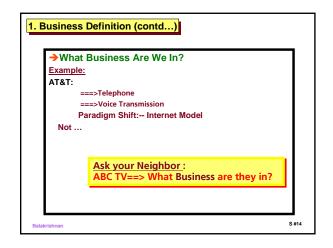

S #4

## BALAKRISHNAN

















|          | 0          | 1         | 2         | 3         | 4         | 5       |
|----------|------------|-----------|-----------|-----------|-----------|---------|
| hipme    | nts        |           |           |           |           |         |
| (Us)     | 403,027    | 495,192   | 548,905   | 550,351   | 541,388   | 515,000 |
|          | 369,916    | 388,520   | 349,396   | 323,005   | 342,197   | 297,000 |
| Other    | 367,057    | 324,010   | 343,885   | 370,374   | 202,495   | 129,070 |
| otal     | 1,140,000  | 1,207,722 | 1,242,186 | 1,243,730 | 1,086,080 | 941,070 |
| Aarket S | Shares (%) |           |           |           |           |         |
| (Us)     | 35.4       | 41.0      | 44.2      | 44.2      | 49.8      | 54.7    |
| 3        | 32.4       | 32.2      | 28.1