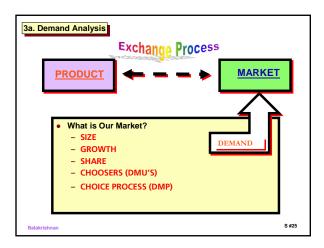

|              | MARKETING SITUATION APPRAISAL |    |
|--------------|-------------------------------|----|
| STRATEGY     | Product                       | ٦  |
|              | Market/Segment                | 1  |
|              | Size                          | ٦  |
|              | Rate of Growth                | 1  |
| Deman        | Market Share                  | 1  |
| Analysi      | Relative Market Share         | 1  |
|              | Decision Making Unit          | 1  |
|              | Decision Making Process       | 1  |
| Supply       | Product Benefits              | 1  |
| Programs     | Price/Value-Added Basis       | 1  |
|              | Communications Program        | 1  |
|              | Distribution Program          | 1  |
|              | Success Factors/Other Forces  | 1  |
| Balakrishnan |                               | 21 |