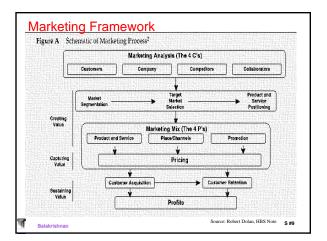

S #4

## BALAKRISHNAN

















|          | 0          | 1         | 2         | 3         | 4         | 5       |
|----------|------------|-----------|-----------|-----------|-----------|---------|
| hipme    | nts        |           |           |           |           |         |
| (Us)     | 403,027    | 495,192   | 548,905   | 550,351   | 541,388   | 515,000 |
|          | 369,916    | 388,520   | 349,396   | 323,005   | 342,197   | 297,000 |
| Other    | 367,057    | 324,010   | 343,885   | 370,374   | 202,495   | 129,070 |
| otal     | 1,140,000  | 1,207,722 | 1,242,186 | 1,243,730 | 1,086,080 | 941,070 |
| Aarket S | Shares (%) |           |           |           |           |         |
| (Us)     | 35.4       | 41.0      | 44.2      | 44.2      | 49.8      | 54.7    |
| 3        | 32.4       | 32.2