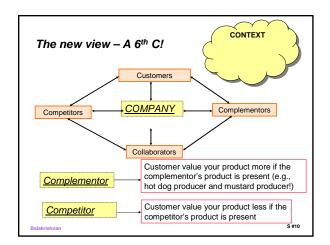

S #4

## BALAKRISHNAN

















|          | 0          | 1         | 2         | 3         | 4         | 5       |
|----------|------------|-----------|-----------|-----------|-----------|---------|
| hipme    | nts        |           |           |           |           |         |
| (Us)     | 403,027    | 495,192   | 548,905   | 550,351   | 541,388   | 515,000 |
|          | 369,916    | 388,520   | 349,396   | 323,005   | 342,197   | 297,000 |
| Other    | 367,057    | 324,010   | 343,885   | 370,374   | 202,495   | 129,070 |
| otal     | 1,140,000  | 1,207,722 | 1,242,186 | 1,243,730 | 1,086,080 | 941,070 |
| Aarket S | Shares (%) |           |           |           |           |         |
| (Us)     | 35.4       | 41.0      | 44.2      | 44.2      | 49.8      | 54.7    |
| 3        | 32.4       | 32.2