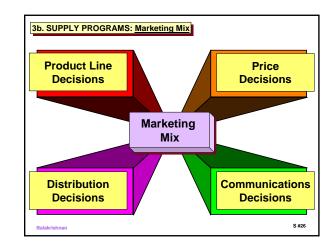

343,885   | 370,374   | 202,495   | 129,070   |
| Electronic Word |           |           |           |           |           |           |
| Processors      | 60,040    | 112,220   | 209,800   | 392,352   | 733,699   | 1,372,016 |
| Total           | 1,200,040 | 1,319,942 | 1,451,986 | 1,636,082 | 1,819,778 | 2,313,086 |
| Market Shares   | (%)       |           |           |           |           |           |
| A (Us)          | 33.6      | 37.5      | 37.8      | 33.6      | 29.8      | 22,3      |
| В               | 30.8      | 29.4      | 24.1      | 19.7      | 18.8      | 12.8      |
| Other Electric  | 30.6      | 24.5      | 23.7      | 22.6      | 11.1      | 5.6       |
| Electronic Word | 5.0       | 8.5       | 14.4      | 24.0      | 40.3      | 59.3      |

















|              | MARKETING SITUATION APPRAISAL |    |
|--------------|-------------------------------|----|
| STRATEGY     | Product                       | ٦  |
|              | Market/Segment                | 1  |
|              | Size                          | ٦  |
|              | Rate of Growth                | 1  |
| Deman        | Market Share                  | 1  |
| Analysi      | Relative Market Share         | 1  |
|              | Decision Making Unit          | 1  |
|              | Decision Making Process       | 1  |
| Supply       | Product Benefits              | 1  |
| Programs     | Price/Value-Added Basis       | 1  |
|              | Communications Program        | 1  |
|              | Distribution Program          | 1  |
|              | Success Factors/Other For