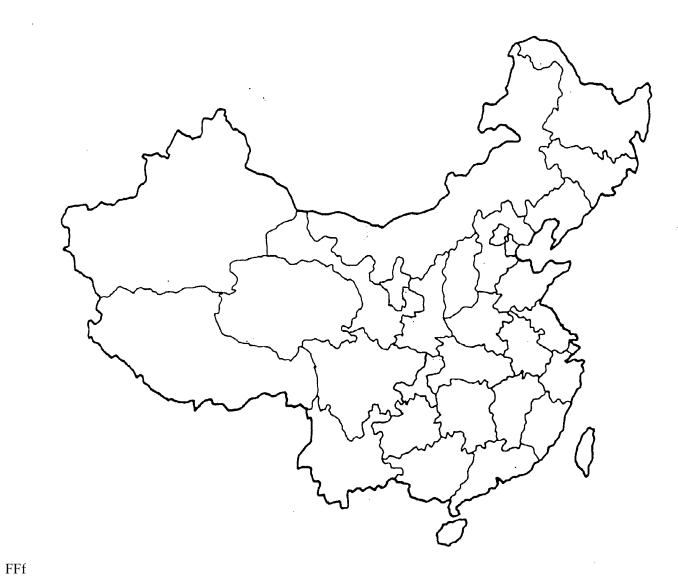

## Fill in the names of the provinces on the map:

Anhui Heilongjiang Shandong Fujian Hubei Shanxi Chongqing Hunan Shaanxi Gan;su Inner Mongolia Sichuan Guizhou Jiangsu Tibet Guangdong Jiangxi Xinjiang Guangxi Jilin Yunnan Hainan Liaoning Zhejiang Hebei Ningxia

Qinghai

Indicate the location of the following large cities on the map

Chengdu

Henan

Chongqing

Harbin

Beijing

Wuhan

Shanghai

Tianjin Xi'an

Guangzhou

Kunming

Now indicate on the waterways map the following rivers: Sungari, Liao, Yellow, Huai, Yangtze (Chang), West (Xi), Red (Hong), Mekong (Lancang), Salween (Nu).

On this same map, sketch in the boundaries between the agricultural and pastoral regions, and between the wet-rice and dry-grain farming regions. (you get a hundred km or so leeway either way)