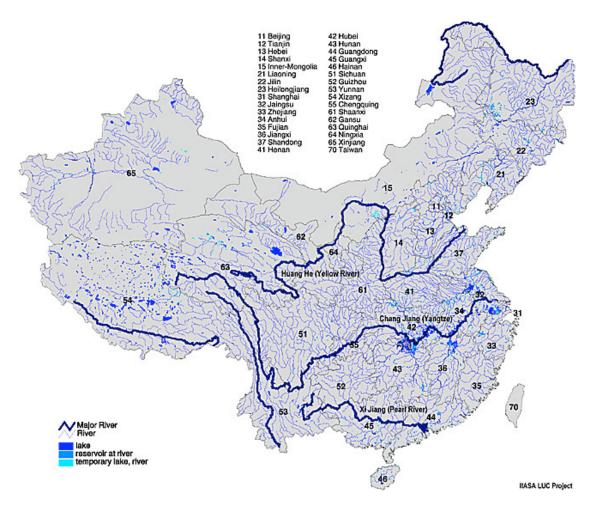

Shanghai

Tianjin Xi'an

Guangzhou

Kunming

Now indicate on the waterways map the following rivers: Sungari, Liao, Yellow, Huai, Yangtze (Chang), West (Xi), Red (Hong), Mekong (Lancang), Salween (Nu).

On this same map, sketch in the boundaries between the agricultural and pastoral regions, and between the wet-rice and dry-grain farming regions. (you get a hundred km or so leeway either way)