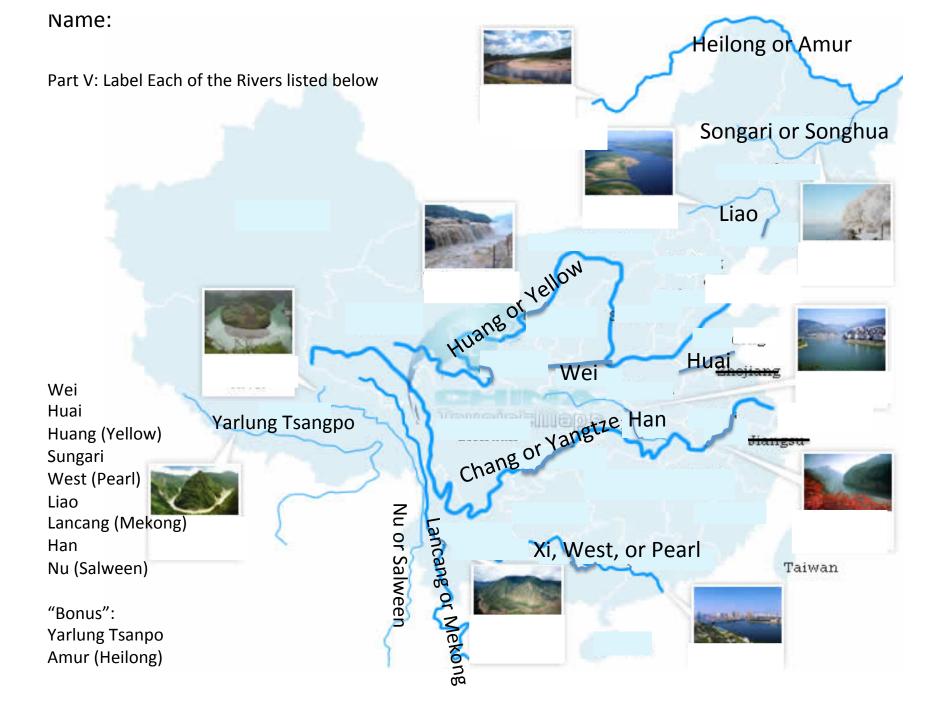

Shanghai

Tianjin Xi'an

Guangzhou

Kunming

Now indicate on the waterways map the following rivers: Sungari, Liao, Yellow, Huai, Yangtze (Chang), West (Xi), Red (Hong), Mekong (Lancang), Salween (Nu).

On this same map, sketch in the boundaries between the agricultural and pastoral regions, and between the wet-rice and dry-grain farming regions. (you get a hundred km or so leeway either way)