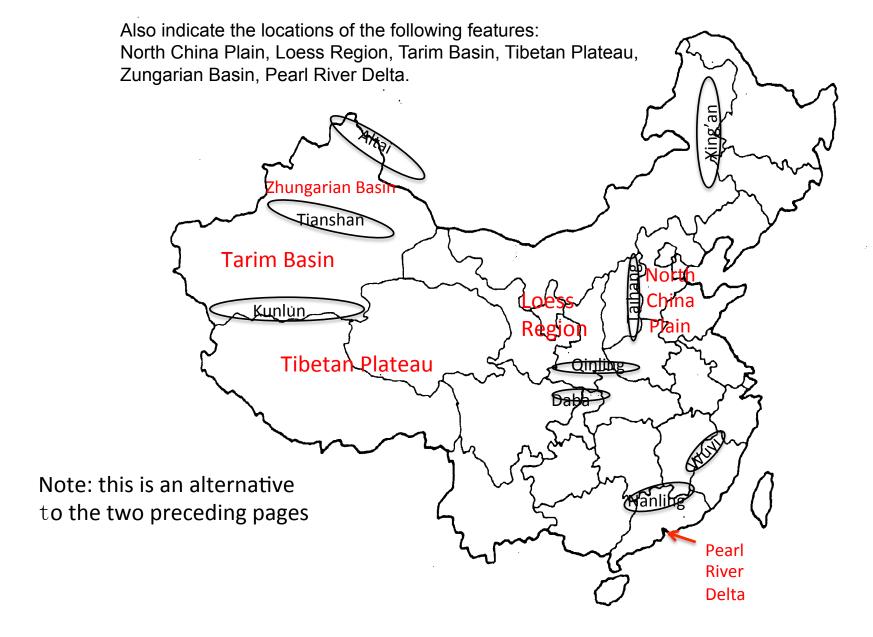

Name the following mountain ranges, indicated by ovals on the map: Xing'an, Wuyi, Kunlun, Taihang, Daba, Nanling, Altai, Qinling, Tianshan

On the relief map, indicate the following mountain ranges: Xing'an, Taihang, Qinling, Daba, Wuyi, Nanling, Kunlun, Altai, Tianshan

On this same map, indicate the location of the following features: North China Plain, Loess Region, Zungarian Basin, Tarim Basin, Tibetan Plateau, Pearl River Delta.

Now place the following dynasties in order (they will be scrambled for the actual quiz), giving the approximate dates of the starred\* dynasties: