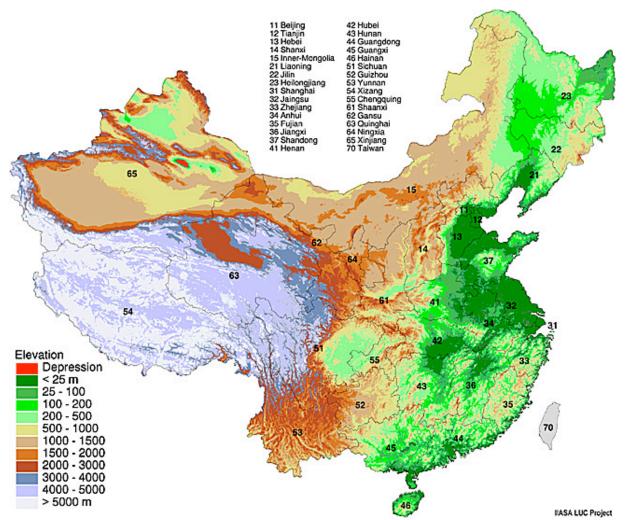

Name the following mountain ranges, indicated by ovals on the map: Xing'an, Wuyi, Kunlun, Taihang, Daba, Nanling, Altai, Qinling, Tianshan

On the relief map, indicate the following mountain ranges: Xing'an, Taihang, Qinling, Daba, Wuyi, Nanling, Kunlun, Altai, Tianshan

On this same map, indicate the location of the following features: North China Plain, Loess Region, Zungarian Basin, Tarim Basin, Tibetan Plateau, Pearl River Delta.

Now place the following dynasties in order (they will be scrambled for the actual quiz), giving the approximate dates of the starred\* dynasties: