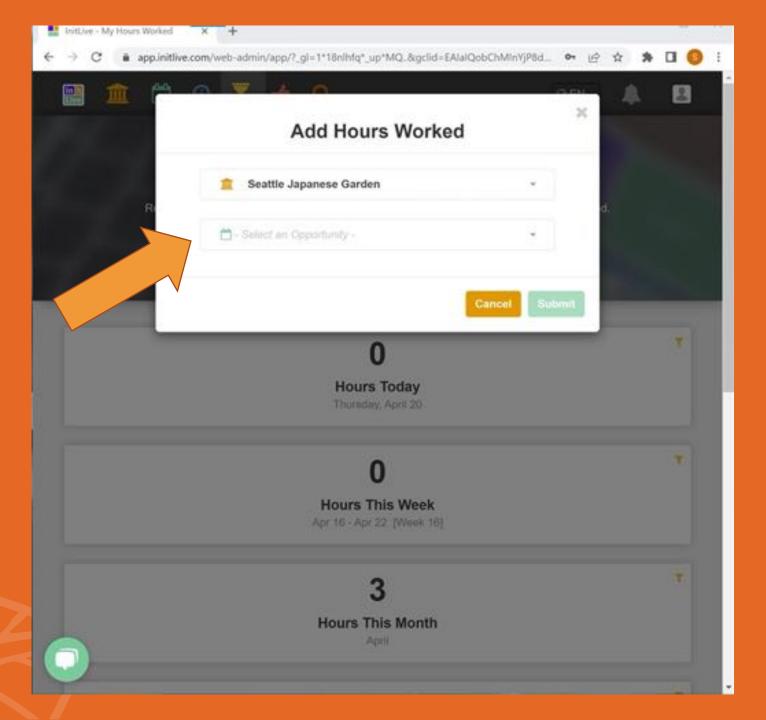

### **Add Hours**

 Click on "Add Hours Worked" button

### Select an Opportunity

- Under Organization: Seattle Japanese Garden
- Select an Opportunity

## Select an Opportunity

 Unit 86 Committee opportunities are only visible to the trained guides