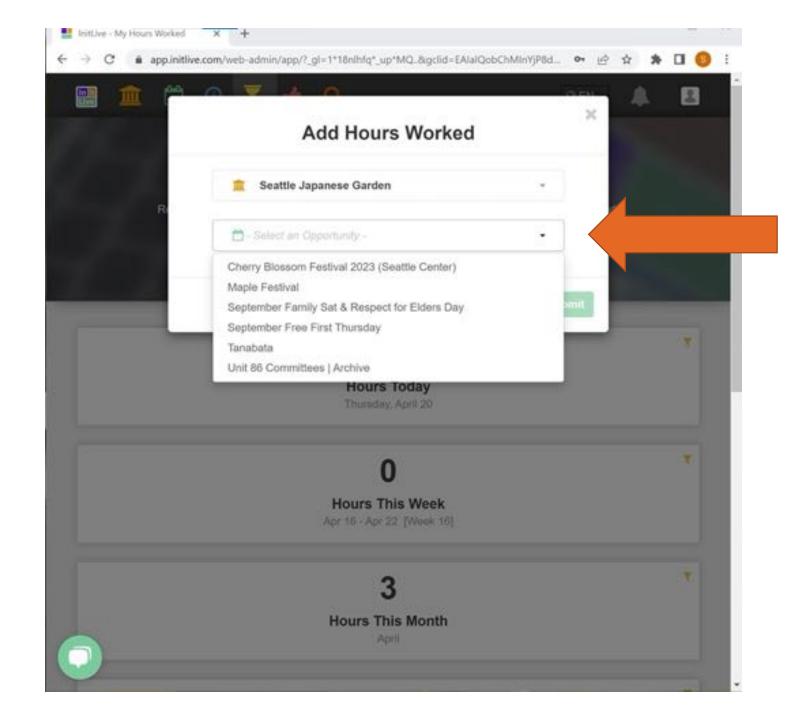

## Select an Opportunity

 Unit 86 Committee opportunities are only visible to the trained guides

### **Select** a Date

- Make sure you have the correct Opportunity
- Select a date on the calendar