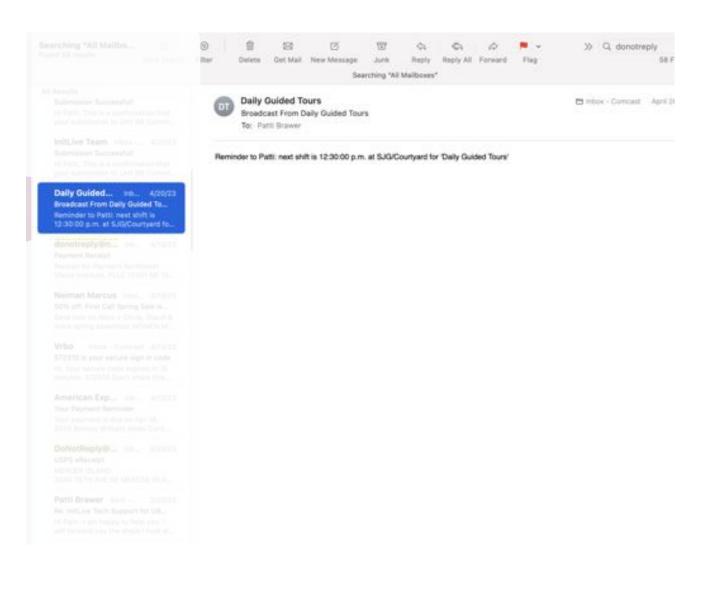

#### You will receive an email reminder 24 hours before your shift.

#### If you aren't feeling well or need to cancel...