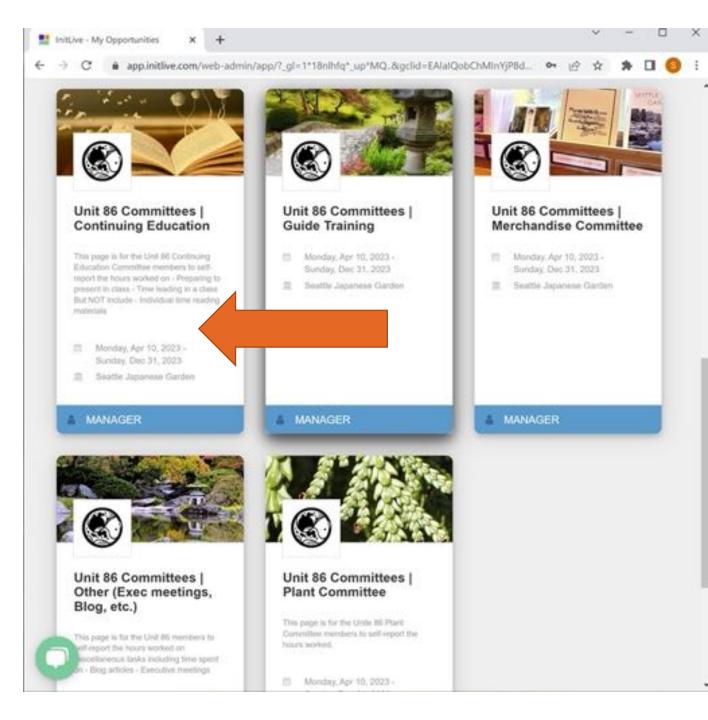

#### Logging Hours for Unit 86 Committees and Other Projects:

### Choose a Commitee

- Committees are groups within Unit 86 who focus on specialized tasks
- To log hours for committee work, first 'signup' for each committee

## Select an Opportunity

 Unit 86 Committee opportunities are only visible to the trained guides