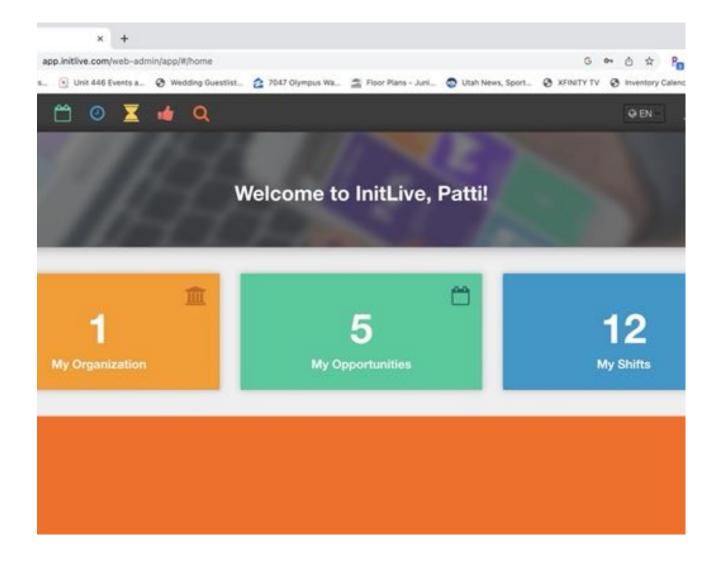

Congratulations! You are now ready to signup for your volunteer shifts.

#### You will click on My Opportunities