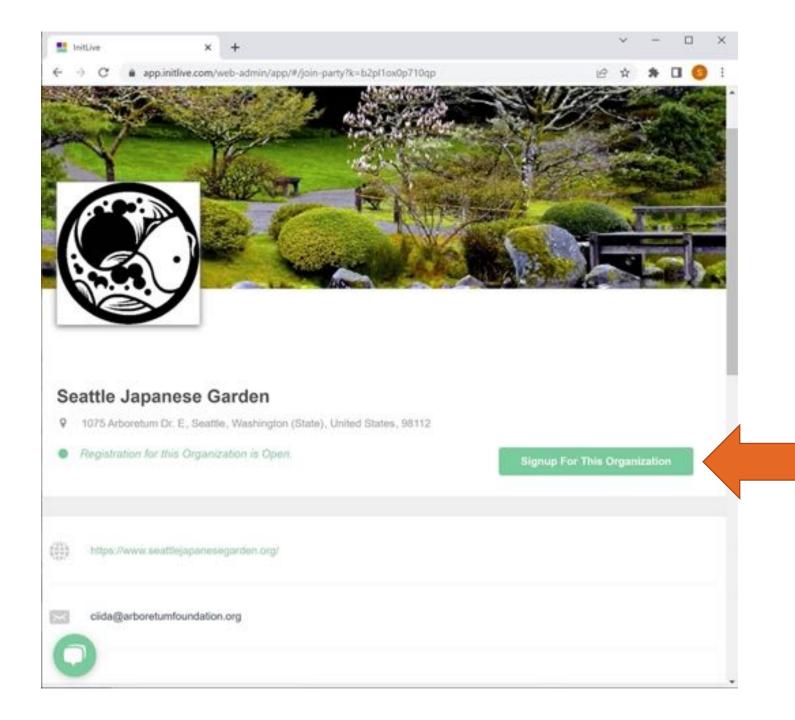

### Seattle Japanese Garden Unit 86 InitLive Instructions

InitLive helps us manage your volunteer shifts for Public Tours, Unit Projects, and Garden Events.

Signup for Organization: Seattle Japanese Garden

 Follow instructions in the email sent from InitLive