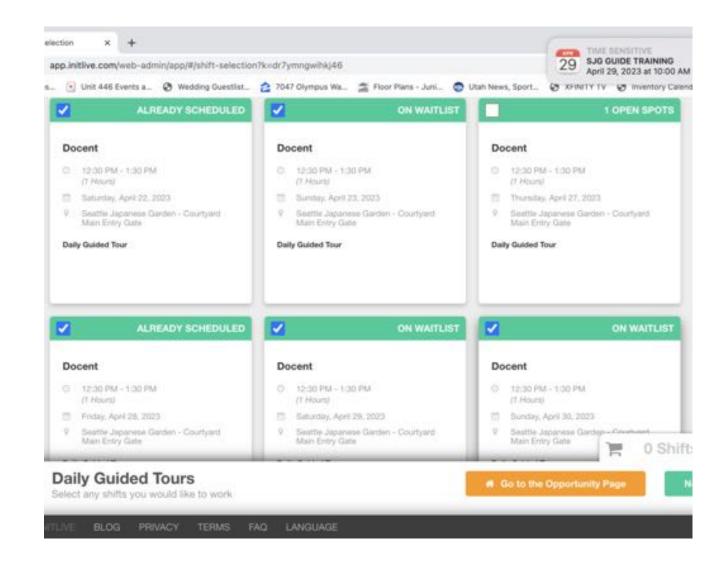

#### The screen will populate with all current guide tour opportunities.

# - Signing up for an open spot

- Add your name to the waitlist.

#### - **REMEMBER** to

complete sign up in lower righthand corner or you will not be added to the shift.