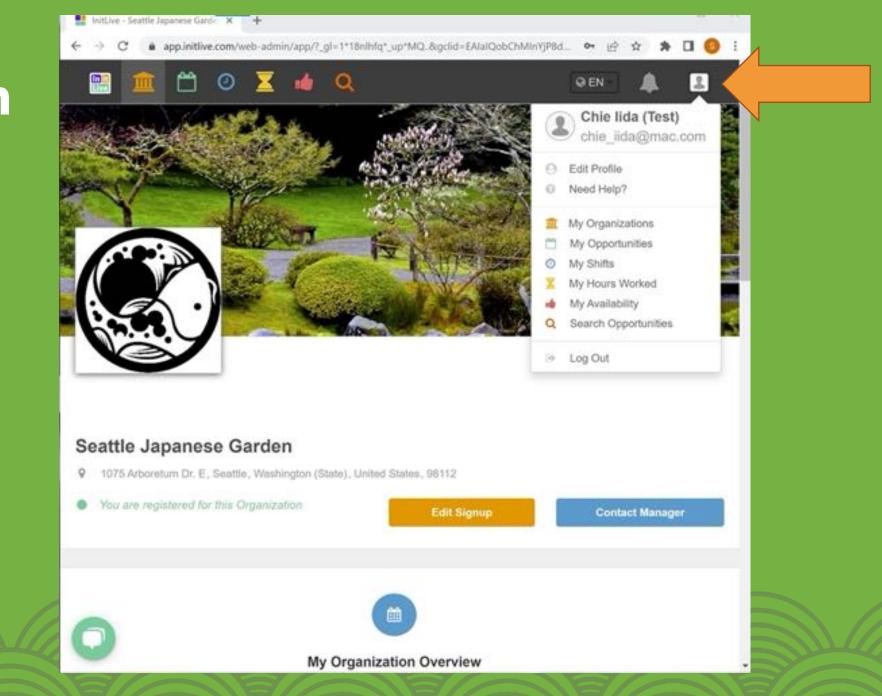

### Organization Overview

- Click on your profile icon
- Choose "My Hours Worked" from a pull down menu