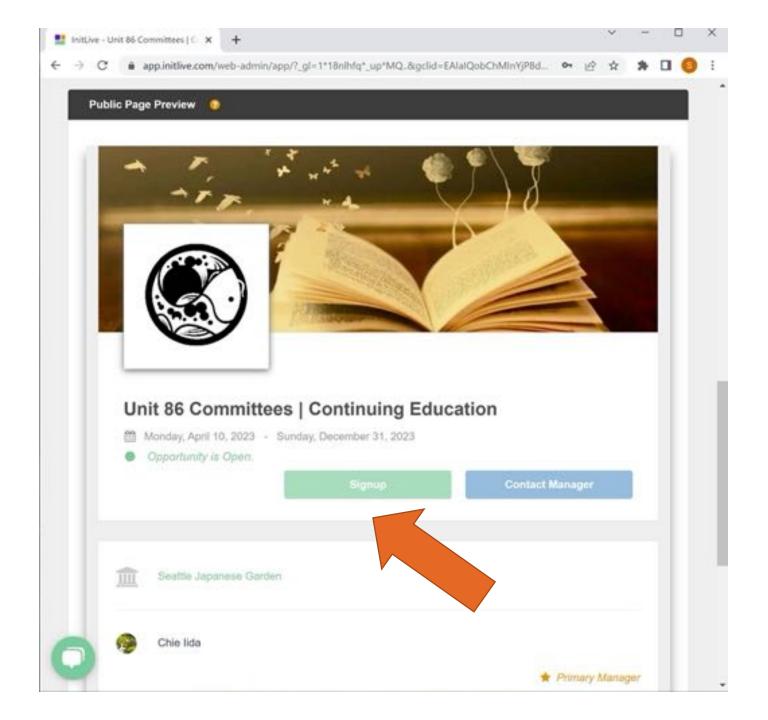

#### Logging Hours for Unit 86 Committees and Other Projects:

## Organization

• Select Seattle Japanese Garden

### Choose a Commitee

- Committees are groups within Unit 86 who focus on specialized tasks
- To log hours for committee work, first 'signup' for each committee

### Signup for Commitees

 Once you're signed up for a committee, you can log your hours