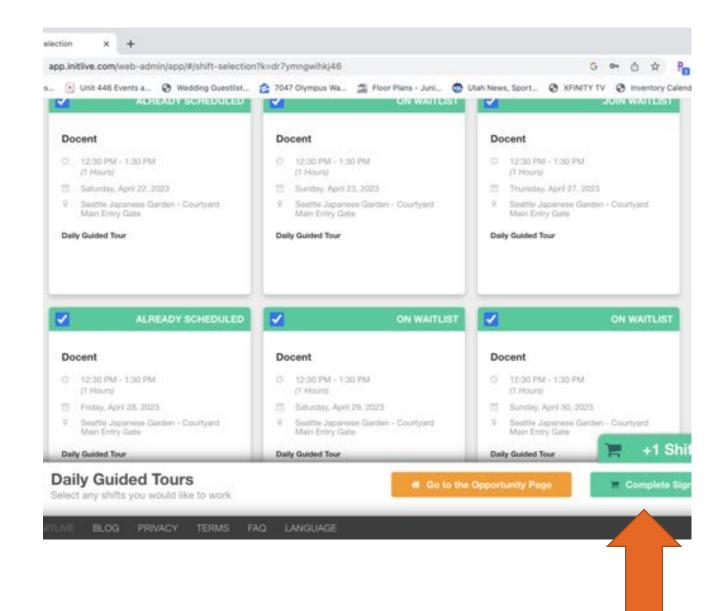

# - Signing up for an open spot

- Add your name to the waitlist.

#### - **REMEMBER** to

complete sign up in lower righthand corner or you will not be added to the shift.