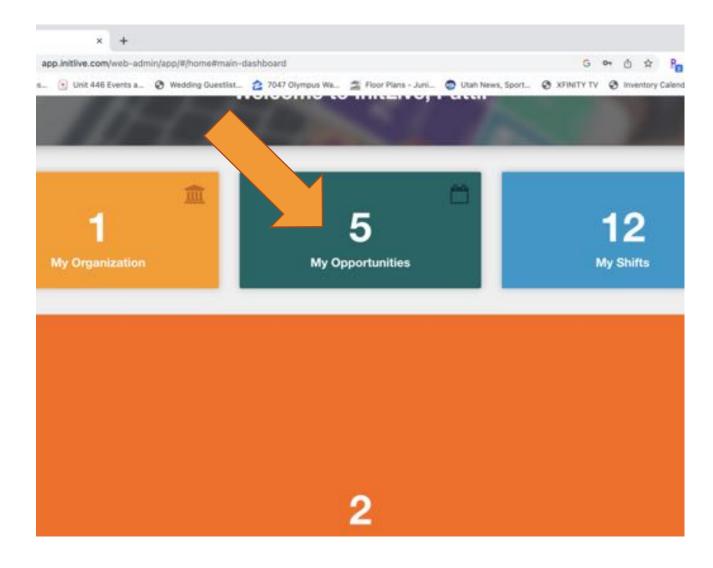

|               |             |             |          |         |          | on't have                 |           |            |        |       |        |        |       |     |        |      |   |
|                 | 100           | -           |             | 10       | 1 - N   |          | Create yo                 | Call I    | COL COL    |        |       | 6      |        |       |     |        |      |   |
| 3 🕑 皆           | 3 🙆 22        |             | S 6         |          |         |          |                           | 22        | 499 - C    |        |       | . 0    |        |       | -   |        | 5    |   |

#### This will take you to the SJG opportunity page



#### You are already starting to think about giving your tours!



#### You will click on My Opportunities



#### Click on Daily Guided Tours as you envision yourself as a tour guide!

Then you will click on the little green Tab that says sign up for more shifts.



#### **Guided Tours**

ng daily tours of the garden, currently scheduled for Thursday through Saturday each week.



#### The screen will populate with all current guide tour opportunities.



#### You are starting to branch out as you navigate through this!



# - Signing up for an open spot

- Add your name to the waitlist.

#### - **REMEMBER** to

complete sign up in lower righthand corner or you will not be added to the shift.



#### You will receive an email reminder 24 hours before your shift.



#### If you aren't feeling well or need to cancel...



### InitLive sign up

- I hope this helps you navigate through InitLive sig