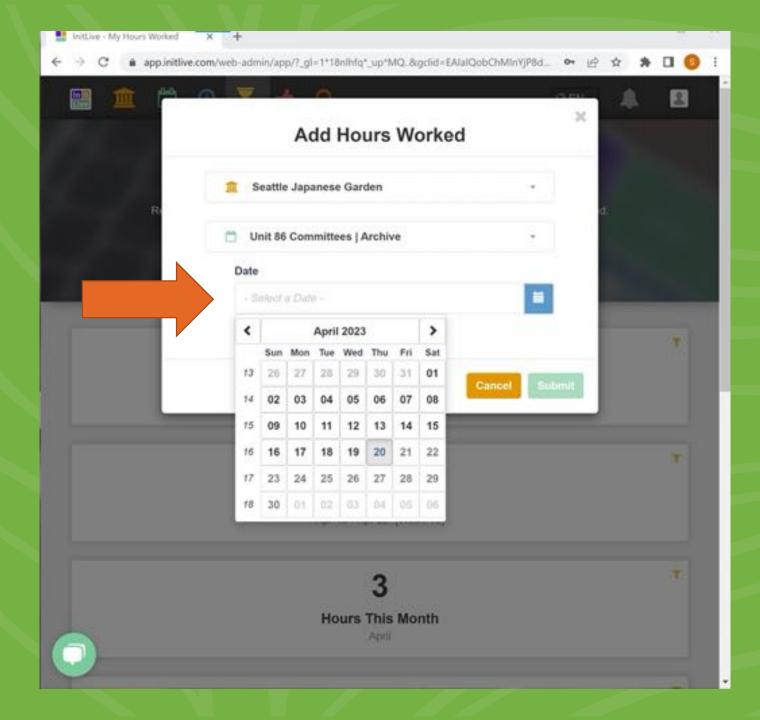

### **Select** a Date

- Make sure you have the correct Opportunity
- Select a date on the calendar

### **Enter Hours**

- You can track hours by "Hours and Minutes" or "By Start and End Time"
- You can also leave additional Notes and Comments

|     | Add Hours Worked                                                                                    |     |   |
|-----|-----------------------------------------------------------------------------------------------------|-----|---|
| 100 | Seattle Japanese Garden -                                                                           |     |   |
|     | Unit 86 Committees   Archive -                                                                      | od. |   |
| 7   | Date 2023-04-20                                                                                     |     |   |
|     | How would you like to track your hours?<br>By Hours and Minutes<br>By Start and End Time            |     | T |
|     | 2<br>Minutes                                                                                        |     | т |
|     | Additional Notes / Comments<br>Scanning articles at Miller Library                                  |     |   |
|     | Please Note: This information NOT internal. It can be seen<br>by all parties and cannot be removed. |     |   |