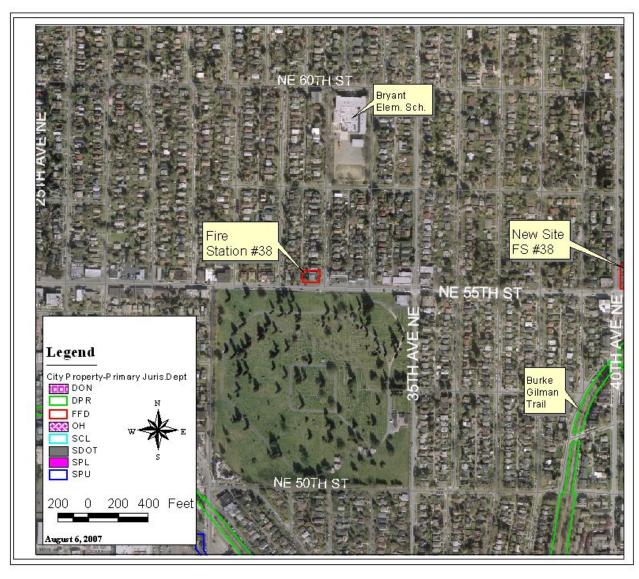

Status designated in 2005

Bldg. Size: 8,130 s.f.

• Lot Size: 20,400 s.f.

Zoned: L-4 Lowrise

• Address: 101 23<sup>rd</sup> Ave So.

## Fire Station #6 Location



Ψ

## Fire Station #37



### **Schedule**

Anticipated Start Date: 2007 Anticipated Completion: 2010

- Built in 1925
- Mission Revival architecture
- Landmark Status designated in 2005
- Bldg. Size: 4,148 s.f.
- Lot Size: 9,465 s.f.
- Zoned SF-5000

Address: 7300 35th Ave SW

## Fire Station #37 Location



## Fire Station #38



- Built in 1930
- Mission Revival architecture
- Landmark Status designated in 2005
- Bldg. Size: 2,568 s.f.
- Lot Size: 8,960s.f.
- Zoned L-1 Lowrise
- Address: 5503 33<sup>rd</sup> Ave NE

#### **Schedule**

Anticipated Start Date: 2007 Anticipated Completion: 2010

# Fire Station #38 Location



Ψ