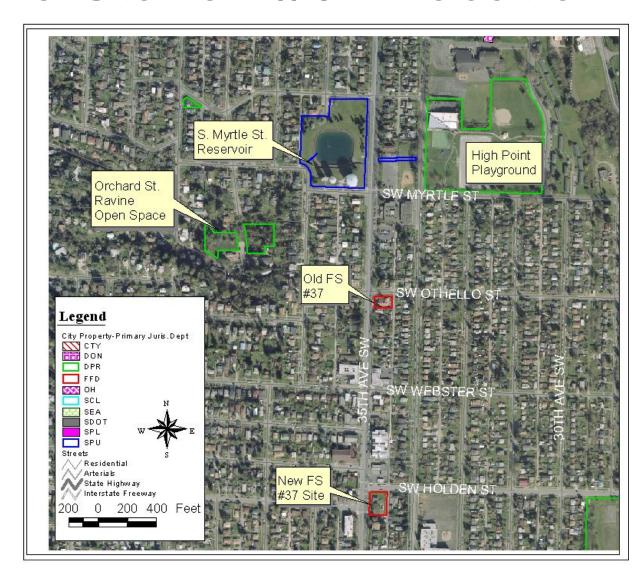

## Fire Station #6



#### **Schedule**

Anticipated Start Date: 2009 Anticipated Completion: 2012 • Built in 1932

Art Deco architecture

 Landmark Status designated in 2005

Bldg. Size: 8,130 s.f.

• Lot Size: 20,400 s.f.

Zoned: L-4 Lowrise

• Address: 101 23<sup>rd</sup> Ave So.

## Fire Station #6 Location



Ψ

## Fire Station #37



### **Schedule**

Anticipated Start Date: 2007 Anticipated Completion: 2010

- Built in 1925
- Mission Revival architecture
- Landmark Status designated in 2005
- Bldg. Size: 4,148 s.f.
- Lot Size: 9,465 s.f.
- Zoned SF-5000

Address: 7300 35th Ave SW

## Fire Station #37 Location



## Fire Station #38



- Built in 1930
- Mission Revival architecture
- Landmark Status designated in 2005
- Bldg. Size: 2,568 s.f.
- Lot Size: 8,960s.f.
- Zoned L-1 Lowrise
- Address: 5503 33<sup>rd</sup> Ave NE

#### **Schedule**

Anticipated Start Date: 2007 Anticipated Completion: 2010

# Fire Station #38 Location



Ψ