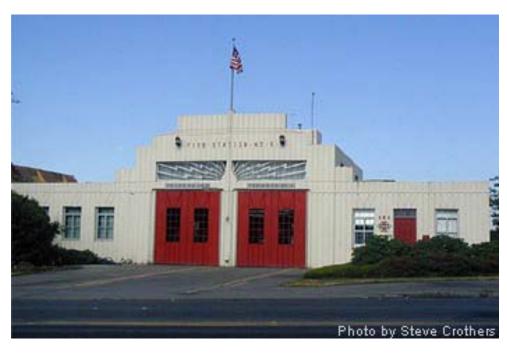

## Fire Station #6

#### **Schedule**

Anticipated Start Date: 2009 Anticipated Completion: 2012 • Built in 1932

Art Deco architecture

 Landmark Status designated in 2005

Bldg. Size: 8,130 s.f.

• Lot Size: 20,400 s.f.

Zoned: L-4 Lowrise

• Address: 101 23<sup>rd</sup> Ave So.