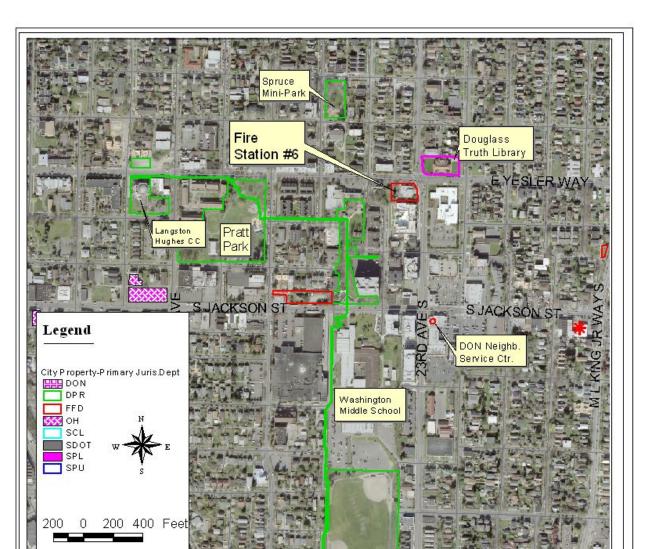

## Fire Station #6



#### **Schedule**

Anticipated Start Date: 2009 Anticipated Completion: 2012 • Built in 1932

Art Deco architecture

 Landmark Status designated in 2005

Bldg. Size: 8,130 s.f.

• Lot Size: 20,400 s.f.

Zoned: L-4 Lowrise

• Address: 101 23<sup>rd</sup> Ave So.

## Fire Station #6 Location



Ψ

## Fire Station #37



### **Schedule**

Anticipated Start Date: 2007 Anticipated Completion: 2010

- Built in 1925
- Mission Revival architecture
- Landmark Status designated in 2005
- Bldg. Size: 4,148 s.f.
- Lot Size: 9,465 s.f.
- Zoned SF-5000

Address: 7300 35th Ave SW

## Fire Station #37 Location



## Fire Station #38



- Built in 1930
- Mission Revival architecture
- Landmark Status designated in 2005
- Bldg. Size: 2,568 s.f.
- Lot Size: 8,960s.f.
- Zoned L-1 Lowrise
- Address: 5503 33<sup>rd</sup> Ave NE

#### **Schedule**

Anticipated Start Date: 2007 Anticipated Completion: 2010

# Fire Station #38 Location



Ψ