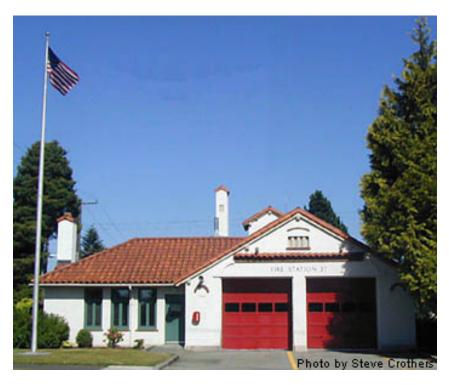

## Fire Station #37

### **Schedule**

Anticipated Start Date: 2007 Anticipated Completion: 2010

- Built in 1925
- Mission Revival architecture
- Landmark Status designated in 2005
- Bldg. Size: 4,148 s.f.
- Lot Size: 9,465 s.f.
- Zoned SF-5000

Address: 7300 35th Ave SW