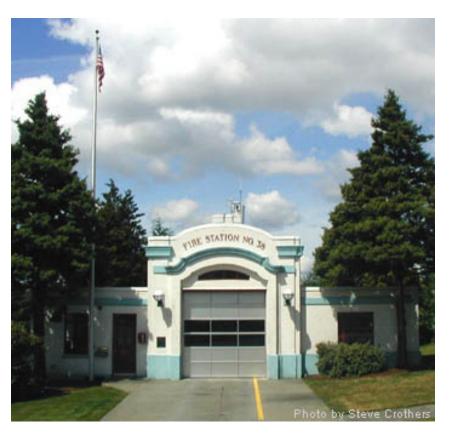

## Fire Station #38

- Built in 1930
- Mission Revival architecture
- Landmark Status designated in 2005
- Bldg. Size: 2,568 s.f.
- Lot Size: 8,960s.f.
- Zoned L-1 Lowrise
- Address: 5503 33<sup>rd</sup> Ave NE

#### **Schedule**

Anticipated Start Date: 2007 Anticipated Completion: 2010