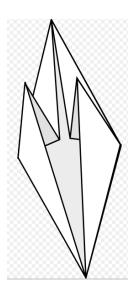

- 3. Consider the figure on the right for the following two questions.
  - (a) [2] Identify the name of the base shown on the right.
  - (b) [2] Identify how many flaps the base shown has.