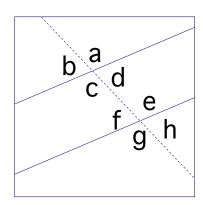

1. [3] Identify two factors that should be taken into account or two people who should be consulted before transitioning a course to a NonStandard (NS) grading option.

2. [3] Identify a pair of corresponding angles from the figure on the right.