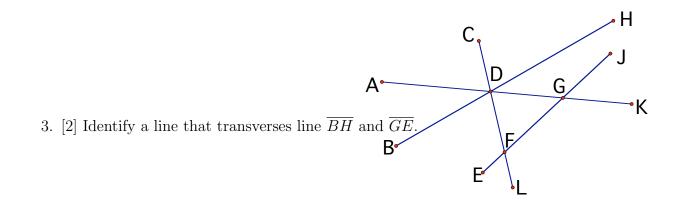

2. [2] Reflect on the class work/discussion on PattyHW2 (Folding TUP's). What events/observations helped your realize that your answer needed editing and improving?

4. [3] Find a pair of corresponding angles with respect to the transversal line you identified in Number 3.