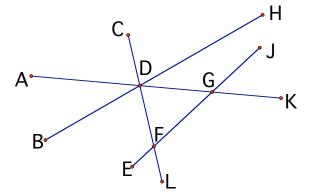

1. [2] Name a line that contains point F.

2. [3] Identify two angles in the diagram on the right that have the same measure.

3. [2] Identify two origami patterns that Lang shared during the TED talk.

4. [3] Consider the question and answer from PattyHW1 below. Indicate one thing that is done well and one thing that can improve the answer. Answer as you would to the author.

3. Are any angles the same? Are all the angles different?

No all of the L are not the Dome.

No work all be are different opposite = the same