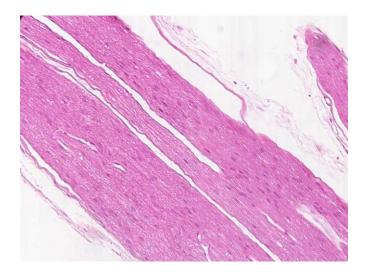

ME 411 / ME 511

# Biological Frameworks for Engineers





## Class Organization

- HW4 due
- HW5 assigned. Due Wed Nov 14.
- Lab 3 Muscle Lab
  - Wed Nov 14
  - -MEB 127



ME 411 / ME 511

# Integrating Cells into Tissue





#### What is a Tissue?

- An association of cells of a multicellular organism.
- Common embryological origin or pathway.
- Similar structure and function.







## Examples & Jobs

- Epithelium barrier coating
- Connective Tissue binds and supports other tissue
- Muscle contraction







#### Division of Labor





# Epithelial Tissue





## Epithelial Tissue



#### Connective Tissue



Copyright @ Pearson Education, Inc., publishing as Benjamin Cummings.



#### Connective Tissue







## Muscle Tissue











## Neural Tissue







## Neural Tissue









# Tissue Development







#### Could a cell...

- alter the sequence of the gene coding for protein P?
- alter the concentration of RNA polymerase in the cell?
- alter RNA polymerase's access to the promoter of the gene coding for protein P?
- alter RNA polymerase's ability to move forward along the gene coding for protein P?
- alter the rate at which the mRNA coding for protein P exits the nucleus and enters the cytoplasm?
- alter the rate at which the mRNA coding for protein P is degraded?
- alter the concentration of ribosomes in the cell? alter the ribosomes' access to the ribosome binding site of the mRNA coding for protein P?
- alter the concentration of tRNA in the cell?
- alter the rate at which protein P is degraded by proteasomes?



## Questions?