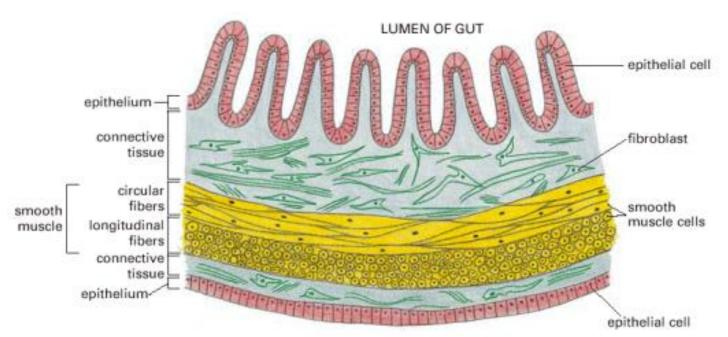

# Integrating Cells into Tissue

#### What is a Tissue?

- An association of cells of a multicellular organism.
- Common embryological origin or pathway.
- Similar structure and function.

## Examples & Jobs

- Epithelium barrier coating
- Connective Tissue binds and supports other tissue
- Muscle contraction

#### Division of Labor