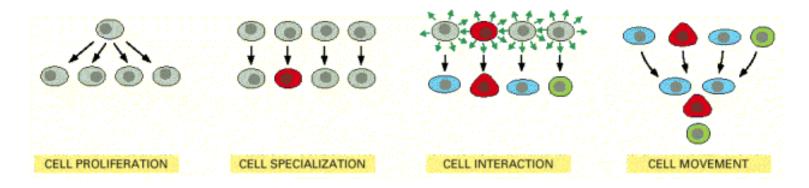

cal Frameworks for Engineers





## Class Organization

- HW4 due
- HW5 assigned. Due Wed Nov 14.
- Lab 3 Muscle Lab
  - Wed Nov 14
  - -MEB 127



ME 411 / ME 511

# Integrating Cells into Tissue





#### What is a Tissue?

- An association of cells of a multicellular organism.
- Common embryological origin or pathway.
- Similar structure and function.







## Examples & Jobs

- Epithelium barrier coating
- Connective Tissue binds and supports other tissue
- Muscle contraction







#### Division of Labor





# Epithelial Tissue





## Epithelial Tissue



#### Connective Tissue



Copyright @ Pearson Education, Inc., publishing as Benjamin Cummings.



#### Connective Tissue







## Muscle Tissue











## Neural Tissue







## Neural Tissue









# Tissue Development







#### Could a cell...

- alter the sequence of the gene coding for protein P?
- alter the concentration of RNA polymerase in the cell?
- alter RNA polymerase's access to the promoter of the gene coding for protein P?
- alter RNA polymerase's ability to move forward along the gene coding for protein P?
- alter the rate at which the mRNA coding for protein P exits the nucleus and enters the cytoplasm?
- alter the rate at which the mRNA coding for protein P is degraded?
- alter the concentration of ribosomes in the cell? alter the ribosomes' access to the ribosome binding site of the mRNA coding for protein P?
- alter the concentration of tRNA in the cell?
- alter the rate at which protein P is degraded by proteasomes?



## Questions?