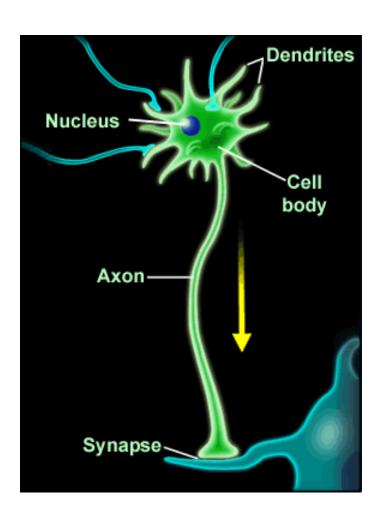

ME 411 / ME 511

# Biological Frameworks for Engineers





## Class Organization

- HW4 due
- HW5 assigned. Due Wed Nov 14.
- Lab 3 Muscle Lab
  - Wed Nov 14
  - -MEB 127



ME 411 / ME 511

# Integrating Cells into Tissue





#### What is a Tissue?

- An association of cells of a multicellular organism.
- Common embryological origin or pathway.
- Similar structure and function.







## Examples & Jobs

- Epithelium barrier coating
- Connective Tissue binds and supports other tissue
- Muscle contraction







#### Division of Labor





# Epithelial Tissue





## Epithelial Tissue



#### Connective Tissue



Copyright @ Pearson Education, Inc., publishing as Benjamin Cummings.



#### Connective Tissue







## Muscle Tissue











## Neural Tissue







## Neural Tissue









# Tissue Development







#### Could a cell...

- alter the sequence of the gene coding for protein P?
- alter the concentration of RNA polymerase in the cell?
- alter RNA polymerase's access to the promoter of the gene coding for protein P?
- alter RNA polymerase's ability to move forward along the gene coding for protein P?
- alter the rate at which the mRNA coding for protein P exits the nucleus and enters the cytoplasm?
- alter the rate at which the mRNA coding for protein P is degraded?
- alter the concentration of ribosomes in the cell? alter the ribosomes' access to the ribosome binding site of the mRNA coding for protein P?
- alter the concentration of tRNA in the cell?
- alter the rate at which protein P is degraded by proteasomes?



## Questions