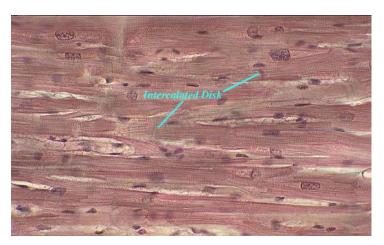

ME 411 / ME 511

# Biological Frameworks for Engineers





## Class Organization

- HW4 due
- HW5 assigned. Due Wed Nov 14.
- Lab 3 Muscle Lab
  - Wed Nov 14
  - -MEB 127



ME 411 / ME 511

# Integrating Cells into Tissue





#### What is a Tissue?

- An association of cells of a multicellular organism.
- Common embryological origin or pathway.
- Similar structure and function.







## Examples & Jobs

- Epithelium barrier coating
- Connective Tissue binds and supports other tissue
- Muscle contraction







#### Division of Labor





# Epithelial Tissue





## Epithelial Tissue



#### Connective Tissue



Copyright @ Pearson Education, Inc., publishing as Benjamin Cummings.



#### Connective Tissue







## Muscle Tissue











## Neural Tissue







## Neural Tissue









# Tissue Development







#### Could a cell...

- alter the sequence of the gene coding for protein P?
- alter the concentration of RNA polymerase in the cell?
- alter RNA polymerase's access to the promoter of the gene coding for protein P?
- alter RNA polymerase's ability to move forward along the gene coding for protein P?
- alter the rate at which the mRNA coding for protein P exits the nucleus and enters the cytoplasm?
- alter the rate at which the mRNA coding for protein P is degraded?
- alter the concentration of ribosomes in the cell? alter the ribosomes' access to the ribosome binding site of the mRNA coding for protein P?
- alter the concentration of tRNA in the cell?
- alter the rate at which protein P is degraded by protea