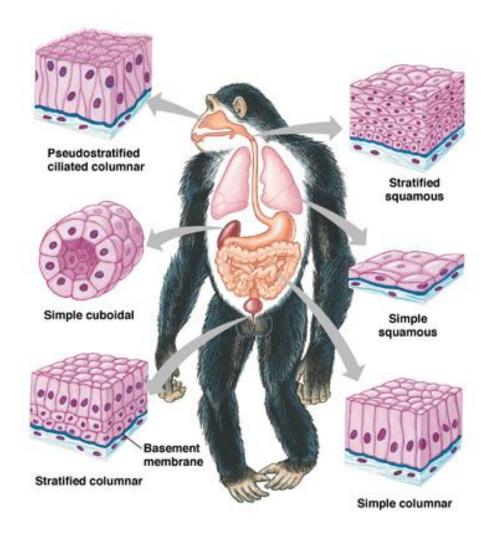

ME 411 / ME 511

# Biological Frameworks for Engineers





## Class Organization

- HW4 due
- HW5 assigned. Due Wed Nov 14.
- Lab 3 Muscle Lab
  - Wed Nov 14
  - -MEB 127



ME 411 / ME 511

# Integrating Cells into Tissue





#### What is a Tissue?

- An association of cells of a multicellular organism.
- Common embryological origin or pathway.
- Similar structure and function.







## Examples & Jobs

- Epithelium barrier coating
- Connective Tissue binds and supports other tissue
- Muscle contraction







#### Division of Labor





# Epithelial Tissue





## Epithelial Tissue



#### Connective Tissue



Copyright @ Pearson Education, Inc., publishing as Benjamin Cummings.



#### Connective Tissue







## Muscle Tissue











## Neural Tissue







## Neural Tissue









# Tissue Development







#### Could a cell...

- alter the sequence of the gene coding for protein P?
- alter the concentration of RNA polymerase in the cell?
- alter RNA polymerase's access to the promoter of the gene coding for protein P?
- alter RNA polymerase's ability to move forward along the gene coding for protein P?
- alter the rate at which the mRNA coding for protein P exits the nucleus and enters the cytoplasm?
- alter the rate at which the mRNA coding for protein P is degraded?
- alter the concentration of ribosomes in the cell? alter the ribo