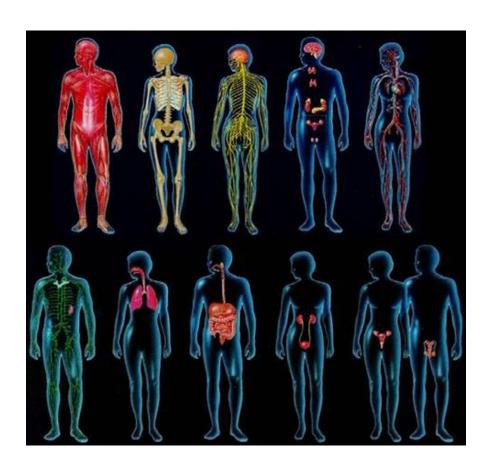

ME 411 / ME 511

# Biological Frameworks for Engineers





## Class Organization

- HW4 due
- HW5 assigned. Due Wed Nov 14.
- Lab 3 Muscle Lab
  - Wed Nov 14
  - -MEB 127



ME 411 / ME 511

# Integrating Cells into Tissue





#### What is a Tissue?

- An association of cells of a multicellular organism.
- Common embryological origin or pathway.
- Similar structure and function.







## Examples & Jobs

- Epithelium barrier coating
- Connective Tissue binds and supports other tissue
- Muscle contraction







#### Division of Labor





# Epithelial Tissue





## Epithelial Tissue



#### Connective Tissue



Copyright @ Pearson Education, Inc., publishing as Benjamin Cummings.



#### Connective Tissue







## Muscle Tissue











## Neural Tissue







## Neural Tissue









# Tissue Development







#### Could a cell...

- alter the sequence of the gene coding for protein P?
- alter the concentration of RNA polymerase in the cell?
- alter RNA polymerase's access to the promoter of the gene coding for protein P?
- alter RNA polymerase's ability to move forward along the gene coding for protein P?
- alter the rate at which the mRNA coding for protein P exits the nucleus and enters the cytoplasm?
- alter the rate at which the mRNA coding for protein P is degraded?
- alter the concentration of ribosomes in