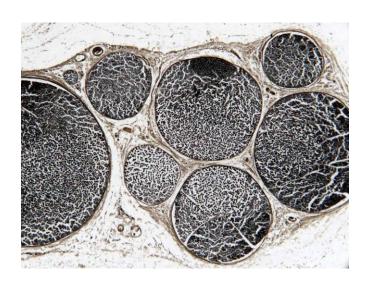

ME 411 / ME 511

# Biological Frameworks for Engineers





## Class Organization

- HW4 due
- HW5 assigned. Due Wed Nov 14.
- Lab 3 Muscle Lab
  - Wed Nov 14
  - -MEB 127



ME 411 / ME 511

# Integrating Cells into Tissue





#### What is a Tissue?

- An association of cells of a multicellular organism.
- Common embryological origin or pathway.
- Similar structure and function.







## Examples & Jobs

- Epithelium barrier coating
- Connective Tissue binds and supports other tissue
- Muscle contraction







#### Division of Labor





# Epithelial Tissue





## Epithelial Tissue



#### Connective Tissue



Copyright @ Pearson Education, Inc., publishing as Benjamin Cummings.



#### Connective Tissue







## Muscle Tissue











## Neural Tissue







## Neural Tissue









# Tissue Development







#### Could a cell...

- alter the sequence of the gene coding for protein P?
- alter the concentration of RNA polymerase in the cell?
- alter RNA polymerase's access to the promoter of the gene coding for protein P?
- alter RNA polymerase's ability to move forward along the gene coding for protein P?
- alter the rate at which the mRNA coding for protein P exits the nucleus and enters the cytoplasm?
- alter the rate at which the mRNA coding for protein P is degraded?
- alter the concentration of ribosomes in the cell? alter the ribosomes' access to the ribosome binding site of the mRNA coding for protein P?
- alter the concentration of tRNA in the cell?
- alter the rate at which protein P is degraded by proteasomes?



## Questions?