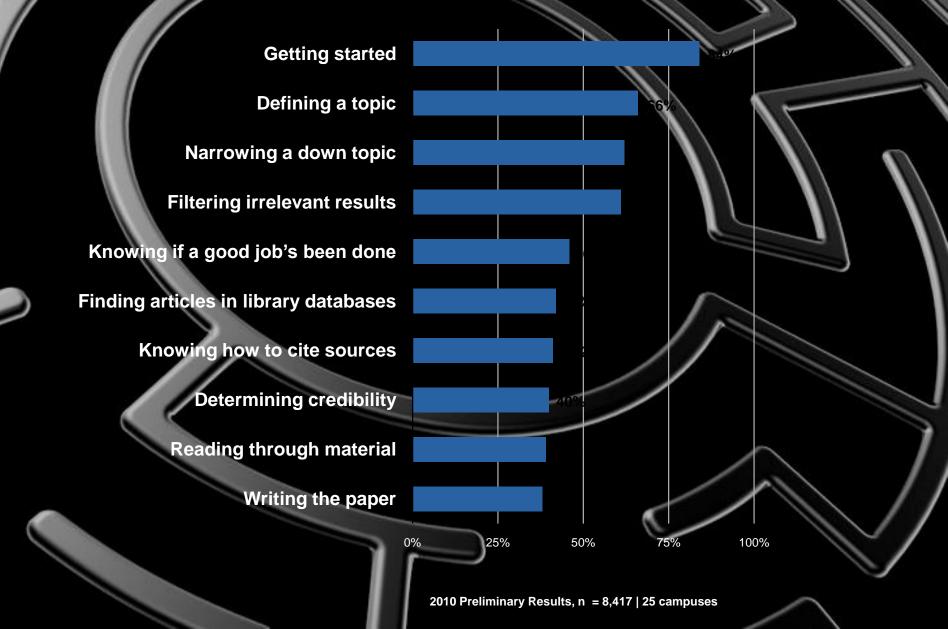

### RESEARCH:

- Use the same small set of common sources. Employs a model of efficiency.
- Finding facts vs. conducting research.
- Dialing down aperture of all that's available.

Research is not without its frustrations...

#### **Course research difficulties**

"The longest part of research is getting to the question to ask."