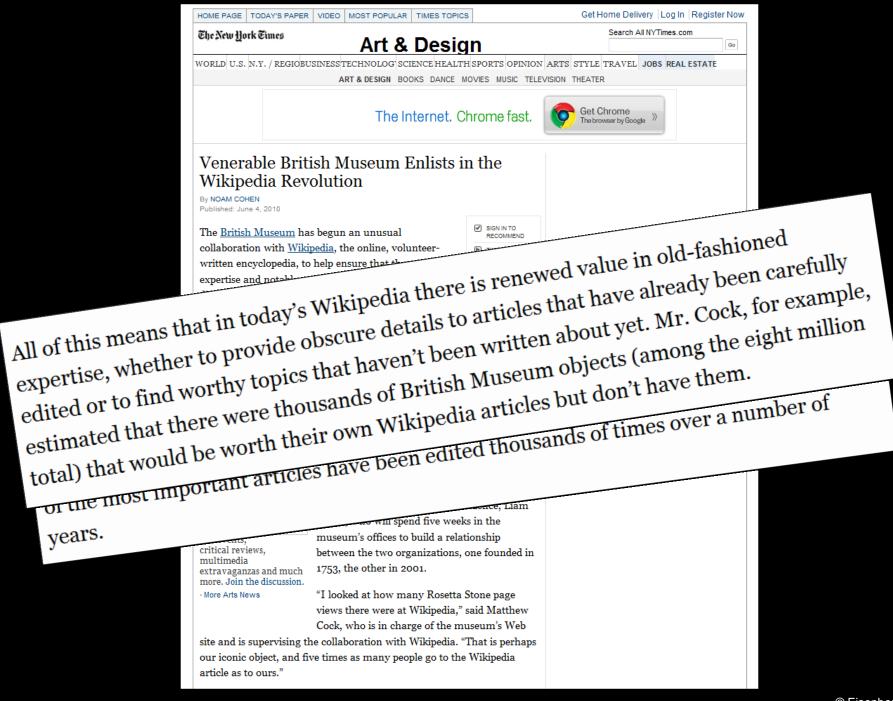

# Wikipedia

Wikipedia - <u>www.youtube.com/user/ProjInfoLit#p/u/2/9nOe26xY1zM</u>

#### Wikipedia

- To obtain a summary (82%)
- To help to get started (76%)
- Interface is easy to use (69%)
- To find meaning of terms (67%)
- Comprehensible explanations (64%)

85% of students use *Wikipedia* for background material - 2009 Survey