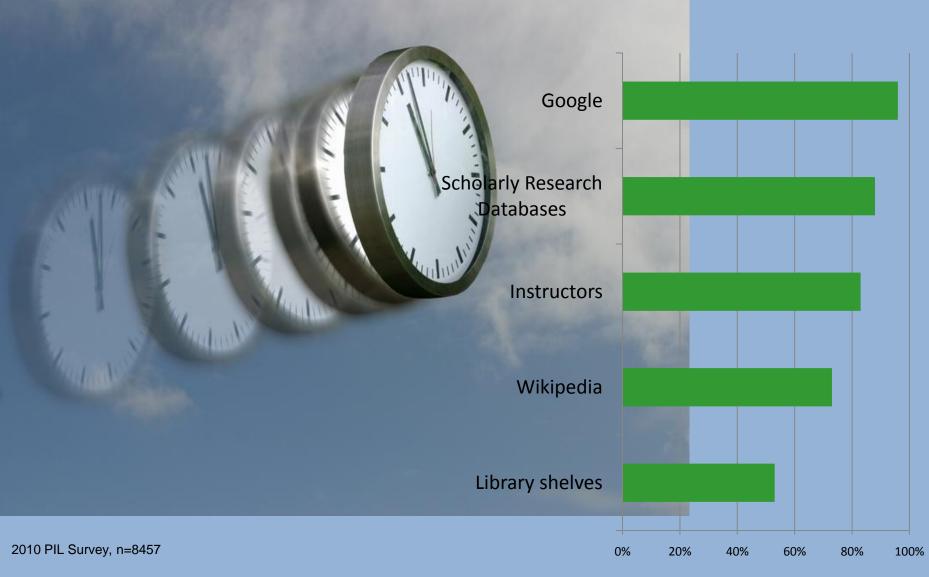

# Good Source = Findable + Full-text + Free

Course research

Everyday life research

2010 PIL Survey, n=8457

# Wikipedia

Wikipedia - <u>www.youtube.com/user/ProjInfoLit#p/u/2/9nOe26xY1zM</u>

#### Wikipedia

- To obtain a summary (82%)
- To help to get started (76%)
- Interface is easy to use (69%)
- To find meaning of terms (67%)
- Comprehensible explanations (64%)

85% of students use *Wikipedia* for background material - 2009 Survey