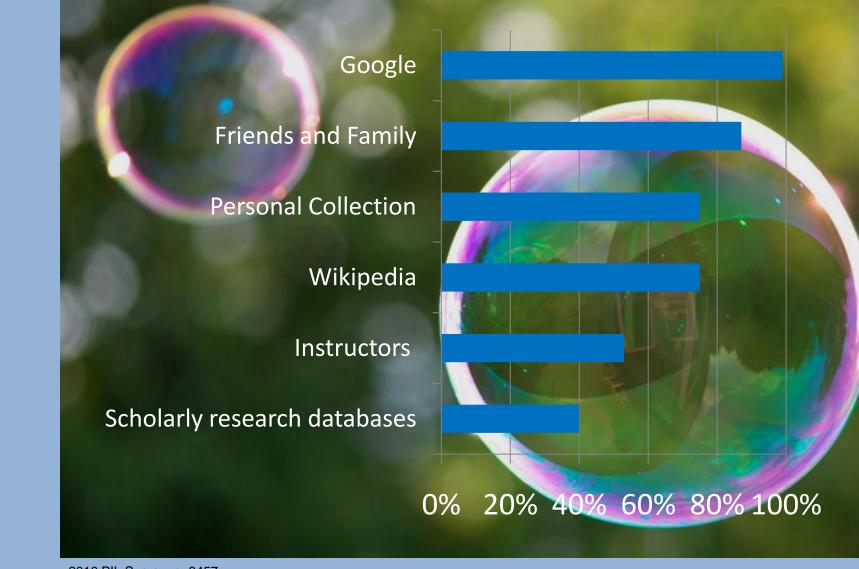

# Good Source = Findable + Full-text + Free

Course research

Everyday life research

2010 PIL Survey, n=8457