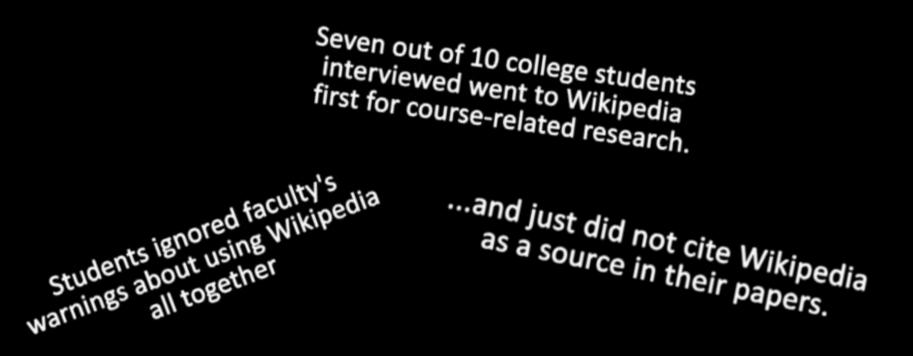

# Wikipedia

Wikipedia - <u>www.youtube.com/user/ProjInfoLit#p/u/2/9nOe26xY1zM</u>

#### Wikipedia

- To obtain a summary (82%)
- To help to get started (76%)
- Interface is easy to use (69%)
- To find meaning of terms (67%)
- Comprehensible explanations (64%)

85% of students use *Wikipedia* for background material - 2009 Survey