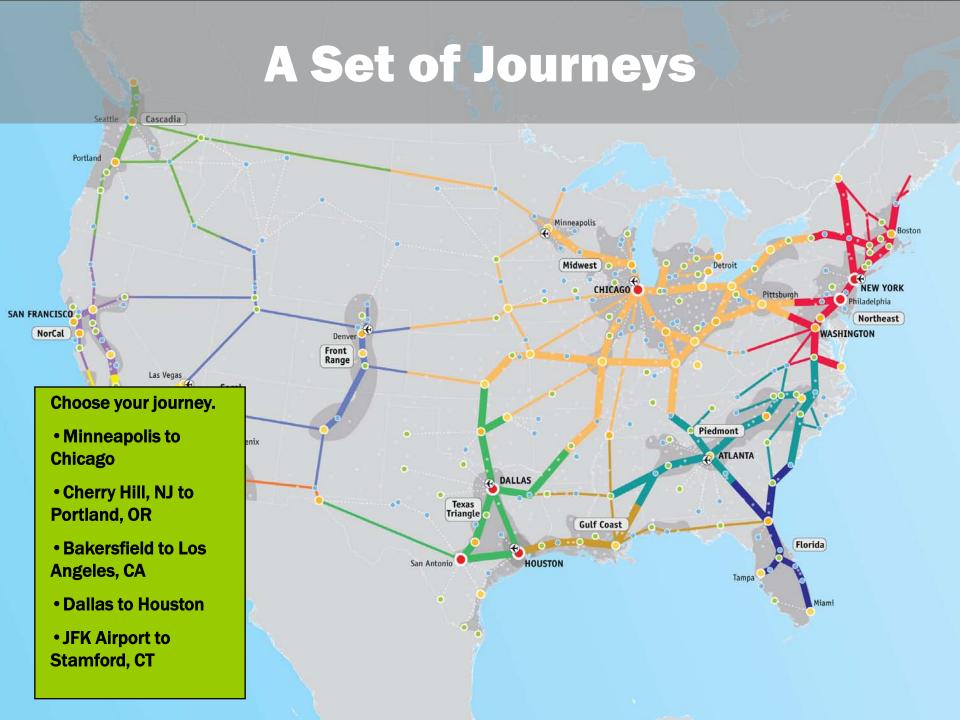

#### **A Set of Journeys**

- A business daytrip from Minneapolis to Chicago
- A daily regional commute from Bakersfield to Los Angeles, California
- A daily local commute within the City of Phoenix, Arizona
- An afternoon shopping trip by Grandma in Richmond Heights, Missouri
- A trip to visit the closest cardiology center by a resident of Butte, Montana
- A long distance vacation from Cherry Hill, New Jersey to Portland, Oregon
- The experience for an international visitor arriving at JFK Airport, New York City