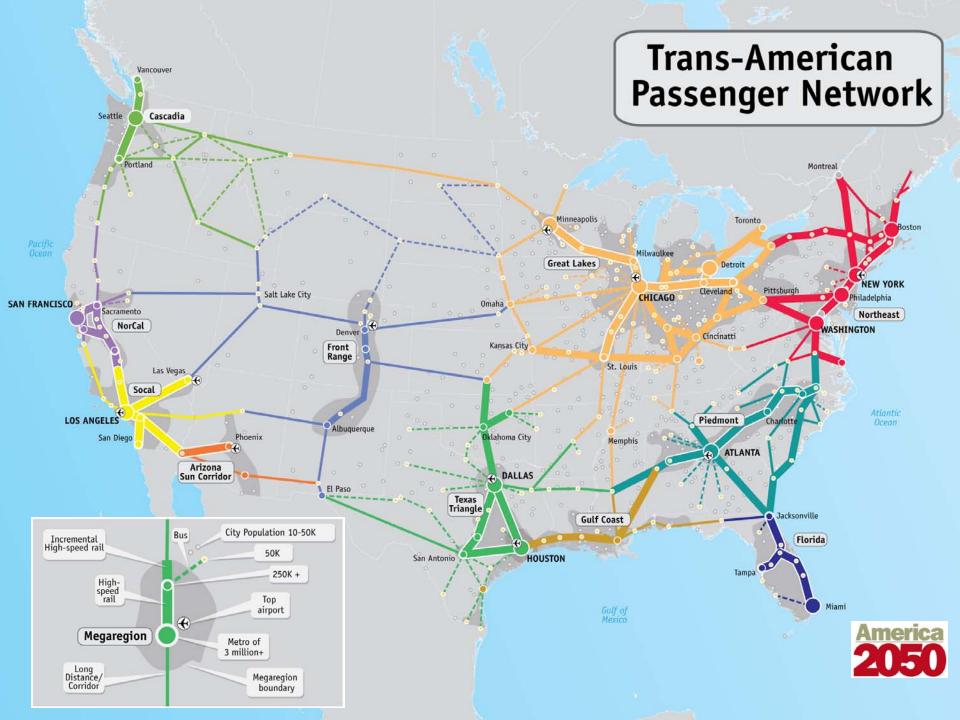

## America 2050 Vision: A Trans-American Network

#### High-speed rail

• Seaports, airports, and goods movement

• Energy transmission and generation

• Water infrastructure and protection **Emerging Megaregions** 

.8

00

0

000

#### **Metro Area Population**

150,000 to 1 million 1 to 3 million

00

3 to 6 million