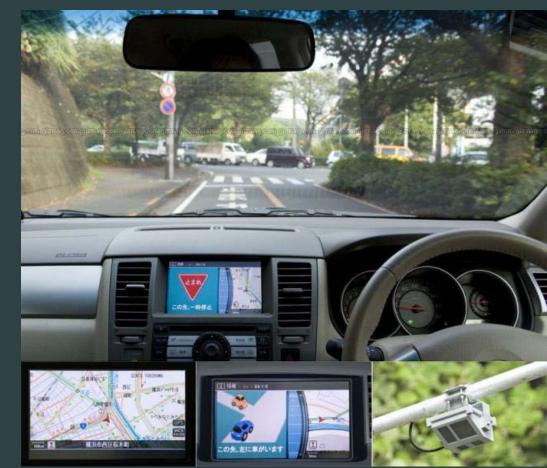

# Sample Journey: Highlights ITS and Road Pricing

- Regional Commute from Bakersfield to Los Angeles
- > Driver leaves home by car at 7:50 a.m.
- > On-board information system informs driver: heavy flow and congestion ahead.

#### Options included:

- 1) Drive the congested route.
- 2) Pay \$15 to proceed alone in carpool/ toll lanes to Los Angeles;
- 3) Pick up rider(s) in park-and-ride and receive \$5 discount per rider to proceed in carpool/toll lane;
- 4) Park at HSR station in Bakersfield and take train to Los Angeles High-speed rail station. (Receive \$10 credit until 8:45 a.m.)

## Sample Journey: Highlights ITS and Road Pricing

- > Driver selects high-speed rail and received credit on vehicle information system.
- > Arrives at downtown station and walks to office within 3 blocks of train station