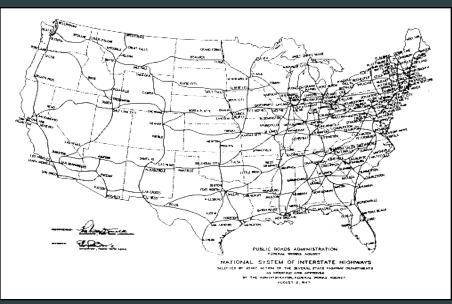

#### National Resources Planning Board and the Interstate System

<image>

Early interstate plan, from "Toll Roads and Free Roads," National Resources Planning Board and Bureau of Public Roads, 1939

National System of Interstate Highways, Public Roads Administration, 1947