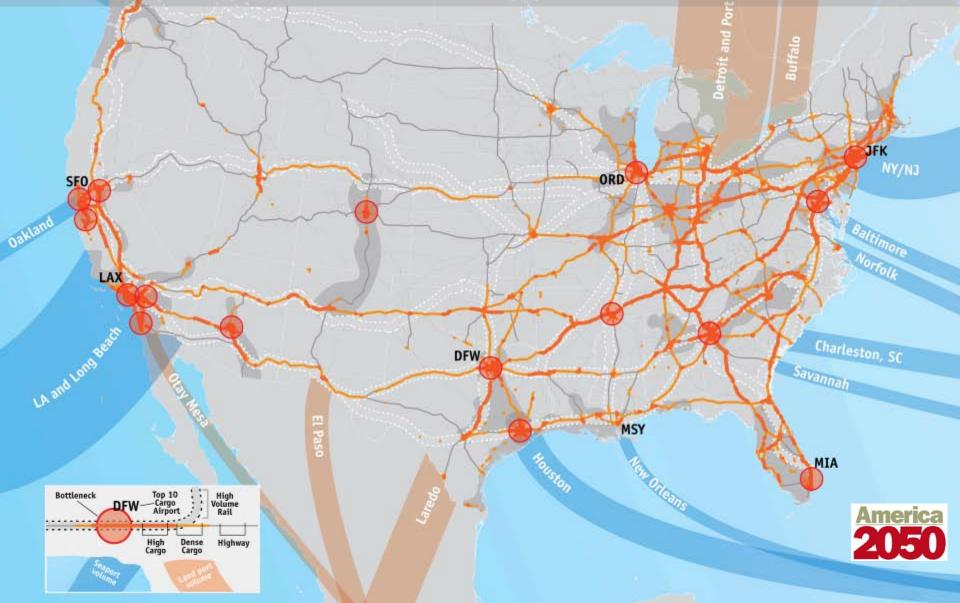

#### **Freight Network**

#### **Freight Journeys**

DFW

ORD

MSY

Vorfolk

America 2050

Charleston, SC

Savannah

MIA

Choose your journey. • Shipping container of patio furniture: Port of Los Angeles/Long Beach to Las Vegas, NV.

SEO

LAX

• Solar panel manufactured in Norcross, Georgia to its destination in San Diego.

Rail Freight: Norfolk
to Cleveland