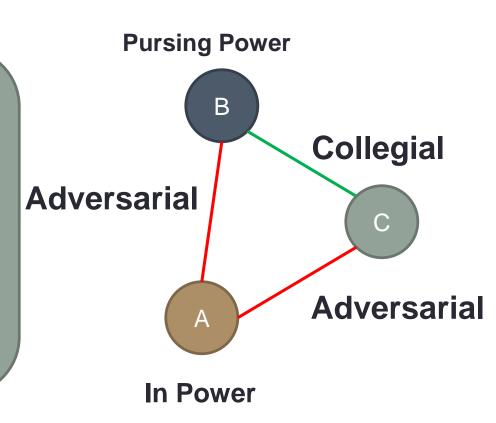

### Interpersonal Relationships

We focus on the social goal of an individual *maintaining a relationship* with a second single individual.

In particular, we wish to address the intentions of individuals whose goal is related to a *collegial* or *adversarial* relationship.

We want to understand these relationships for groups communicating in **English** and groups communicating in **Chinese**.

5

#### Collegial

- Cooperating with others in order to reach a common goal or ideal.
- Has importance at a personal, interpersonal, and group level

#### **Adversarial**

- Meant to explicitly point out opposition or dislike for other participants.
- Adversarial individuals often are not following the cooperative principle of dialogue as formulated by Grice (1975).