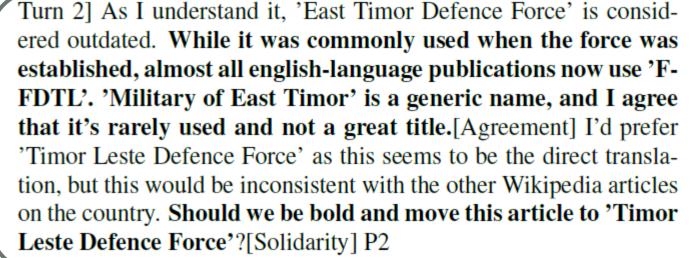

Turn 3] I so totally agree with you. [Agreement] 'Timor Leste Defence Force' is it. [Agreement] The only reason I did not propose that was the failure to change the country page from East Timor to Timor Leste, a decision that I feel was extremely discourteous of Wikipedia considering the government's specific request that it be referred to as Timor Leste.[Solidarity] If you have worked there you will know that everybody uses 'Timor Leste', even the ADF but the Australian DFAT uses East Timor although the more enlightened Kiwi embassy call it TL. I suggest we leave it for 48 hours to see if anyone has any strong feelings and then change it to 'Timor Leste Defence Force' with diverts from F-FDTL and FDTL