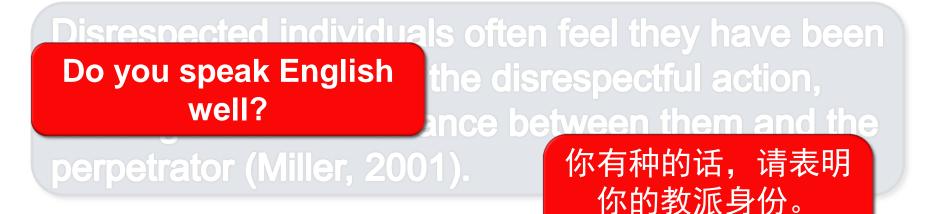

### **Social Actions: Disrespect**

Disrespected individuals often feel they have been unjustly treated due to the disrespectful action, causing a social imbalance between them and the perpetrator (Miller, 2001).

### **Social Actions: Disrespect**

You are a gigantic hypocrite you know that?

if you have the guts, show your

religious status.