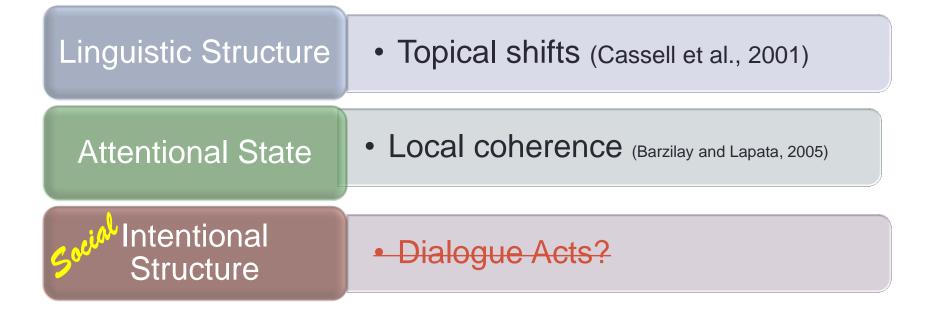

# What does "social" mean for Discourse Processing?

 Adopting the work of Grosz and Sidner (1986) on the "Attentions, Intentions, and the Structure of Discourse"

| Linguistic Structure     | Topical shifts (Cassell et al., 2001)       |
|--------------------------|---------------------------------------------|
| Attentional State        | Local coherence (Barzilay and Lapata, 2005) |
| Intentional<br>Structure | Dialogue Acts?                              |

# What does "social" mean for Discourse Processing?

 Adopting the work of Grosz and Sidner (1986) on the "Attentions, Intentions, and the Structure of Discourse"