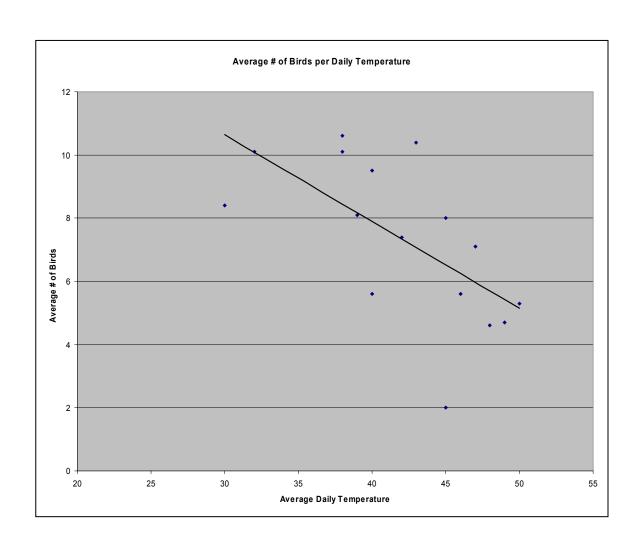

| X          | X          | X          | X          |           |
| 8:00          | Х         | Х         | Х         | Х         | Х          | Х          | Х          | Х          | Х          | х          | Х          | Х          | Х          |            | Х          | х         |
| 8:15          | X         | Х         | X         | x         | x          | Х          | х          | X          | X          | х          | х          | х          | х          | x          | X          | х         |

| Sunrise | 7:01 | 7:02 | 7:04 | 7:05 | 7:07 | 7:08 | 7:10 | 7:11 | 7:14 | 7:16 | 7:19 | 7:20 | 7:21 | 7:27 | 7:34 | 7:38 |
|---------|------|------|------|------|------|------|------|------|------|------|------|------|------|------|------|------|

## Effects of Temperature on Feeding