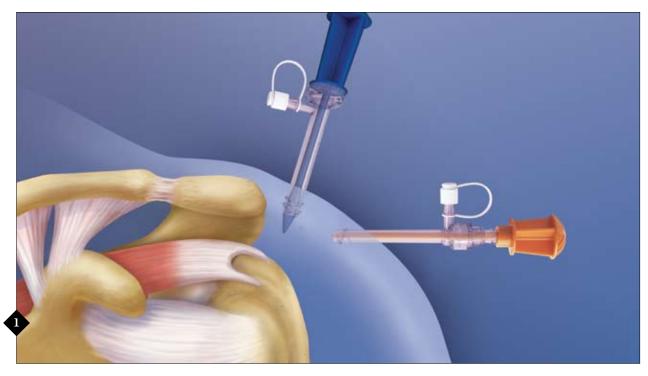

Note: Although this technique is designed for use without an arthroscopic sheath, care should be taken to protect the arthroscope from bending or breakage.

Insert arthroscopic cannulas into the viewing portals of choice. In this representation, an Arthrex 5.75 mm Partially Threaded Crystal Cannula has been placed laterally and a 8.25 mm Partially Threaded Cannula has been placed superior-laterally.