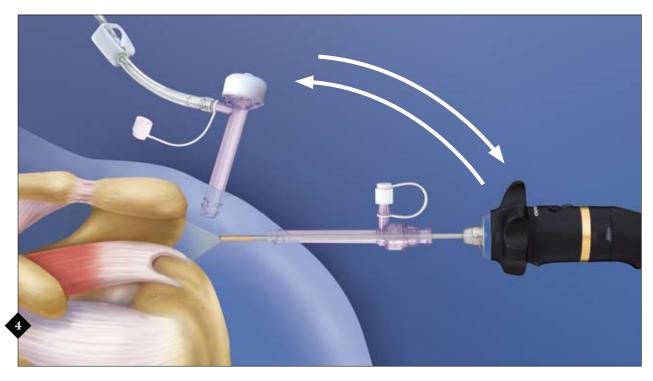

Insert the sheathless Olympus 4 mm diameter arthroscope through either arthroscopic cannula.

The arthroscope can be moved between viewing portals without the need for a bridge cannula or Switching Stick. "Red-out" is avoided during arthroscope portal exchanges because distention is maintained throughout this process.