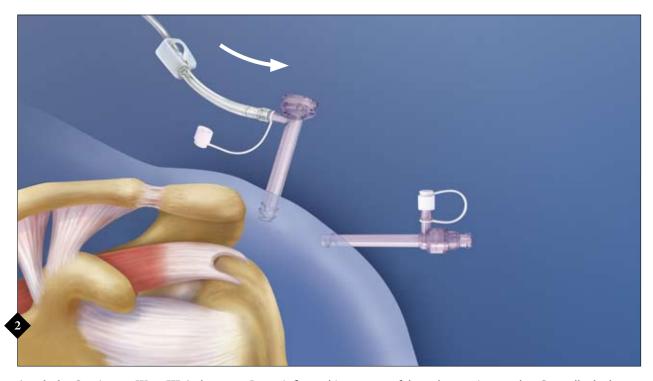

#### Changing viewing portals:

Once arthroscopic cannulas are in place, viewing portal transition can be easily accomplished by moving the arthroscope from one cannula to the next without the use of a Switching Stick or bridge cannula system.

Attach the Continuous Wave III Arthroscopy Pump inflow tubing to one of the arthroscopic cannulas. Generally the larger cannula is preferred, to allow maximum unimpeded inflow. Attach backflow cap to optimize fluid pressure control.

Insert the sheathless Olympus 4 mm diameter arthroscope through either arthroscopic cannula.

The arthroscope can be moved between viewing portals without the need for a bridge cannula or Switching Stick. "Red-out" is avoided during arthroscope portal exchanges because distention is maintained throughout this process.