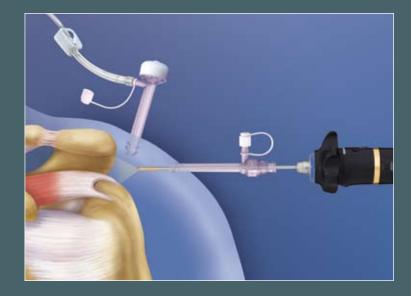

#### Nuisance reduction:

By attaching the inflow directly to the arthroscopic cannula, the arthroscope is free to move from portal to portal without the inflow tubing. When this technique is used with the TrueView Direct arthroscopic system, the integrated light cable further reduces the amount of nuisance caused by light cable and tubings at the operative site.

Attach the Continuous Wave III Arthroscopy Pump inflow tubing to one of the arthroscopic cannulas. Generally the larger cannula is preferred, to allow maximum unimpeded inflow. Attach backflow cap to optimize fluid pressure control.

Insert the sheathless Olympus 4 mm diameter arthroscope through either arthroscopic cannula.

The arthroscope can be moved between viewing portals without the need for a bridge cannula or Switching Stick. "Red-out" is avoided during arthroscope portal exchanges because distention is maintained throughout this process.