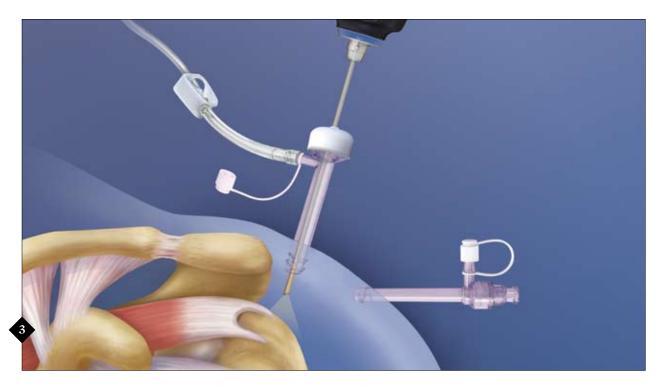

Note: Although this technique is designed for use without an arthroscopic sheath, care should be taken to protect the arthroscope from bending or breakage.

Insert arthroscopic cannulas into the viewing portals of choice. In this representation, an Arthrex 5.75 mm Partially Threaded Crystal Cannula has been placed laterally and a 8.25 mm Partially Threaded Cannula has been placed superior-laterally.

Attach the Continuous Wave III Arthroscopy Pump inflow tubing to one of the arthroscopic cannulas. Generally the larger cannula is preferred, to allow maximum unimpeded inflow. Attach backflow cap to optimize fluid pressure control.